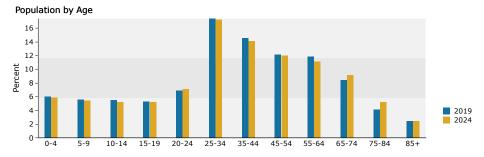

#### **1-Mile DEMOGRAPHICS**

| Summary                                                                                                                                                                                        | Cer                                                                                                                 | nsus 2010                                                                                          |                                                                                                              | 2019                                                                                                     |                                                                                                              | 2024                                                                                                               |
|------------------------------------------------------------------------------------------------------------------------------------------------------------------------------------------------|---------------------------------------------------------------------------------------------------------------------|----------------------------------------------------------------------------------------------------|--------------------------------------------------------------------------------------------------------------|----------------------------------------------------------------------------------------------------------|--------------------------------------------------------------------------------------------------------------|--------------------------------------------------------------------------------------------------------------------|
| Population                                                                                                                                                                                     |                                                                                                                     | 18,923                                                                                             |                                                                                                              | 19,638                                                                                                   |                                                                                                              | 20,059                                                                                                             |
| Households                                                                                                                                                                                     |                                                                                                                     | 7,691                                                                                              |                                                                                                              | 7,850                                                                                                    |                                                                                                              | 7,976                                                                                                              |
| Families                                                                                                                                                                                       |                                                                                                                     | 4,797                                                                                              |                                                                                                              | 4,870                                                                                                    |                                                                                                              | 4,946                                                                                                              |
| Average Household Size                                                                                                                                                                         |                                                                                                                     | 2.42                                                                                               |                                                                                                              | 2.46                                                                                                     |                                                                                                              | 2.47                                                                                                               |
| Owner Occupied Housing Units                                                                                                                                                                   |                                                                                                                     | 5,747                                                                                              |                                                                                                              | 5,839                                                                                                    |                                                                                                              | 5,932                                                                                                              |
| Renter Occupied Housing Units                                                                                                                                                                  |                                                                                                                     | 1,944                                                                                              |                                                                                                              | 2,011                                                                                                    |                                                                                                              | 2,044                                                                                                              |
| Median Age                                                                                                                                                                                     |                                                                                                                     | 38.4                                                                                               |                                                                                                              | 40.1                                                                                                     |                                                                                                              | 40.3                                                                                                               |
| Trends: 2019 - 2024 Annual Rate                                                                                                                                                                |                                                                                                                     | Area                                                                                               |                                                                                                              | State                                                                                                    |                                                                                                              | National                                                                                                           |
| Population                                                                                                                                                                                     |                                                                                                                     | 0.43%                                                                                              |                                                                                                              | 0.83%                                                                                                    |                                                                                                              | 0.77%                                                                                                              |
| Households                                                                                                                                                                                     |                                                                                                                     | 0.32%                                                                                              |                                                                                                              | 0.80%                                                                                                    |                                                                                                              | 0.75%                                                                                                              |
| Families                                                                                                                                                                                       |                                                                                                                     | 0.31%                                                                                              |                                                                                                              | 0.73%                                                                                                    |                                                                                                              | 0.68%                                                                                                              |
| Owner HHs                                                                                                                                                                                      |                                                                                                                     | 0.32%                                                                                              |                                                                                                              | 0.74%                                                                                                    |                                                                                                              | 0.92%                                                                                                              |
| Median Household Income                                                                                                                                                                        |                                                                                                                     | 2.37%                                                                                              |                                                                                                              | 2.55%                                                                                                    |                                                                                                              | 2.70%                                                                                                              |
|                                                                                                                                                                                                |                                                                                                                     |                                                                                                    | 20                                                                                                           | 19                                                                                                       | 20                                                                                                           | 24                                                                                                                 |
| Households by Income                                                                                                                                                                           |                                                                                                                     |                                                                                                    | Number                                                                                                       | Percent                                                                                                  | Number                                                                                                       | Percent                                                                                                            |
| <\$15,000                                                                                                                                                                                      |                                                                                                                     |                                                                                                    | 348                                                                                                          | 4.4%                                                                                                     | 254                                                                                                          | 3.2%                                                                                                               |
| \$15,000 - \$24,999                                                                                                                                                                            |                                                                                                                     |                                                                                                    | 428                                                                                                          | 5.5%                                                                                                     | 340                                                                                                          | 4.3%                                                                                                               |
| \$25,000 - \$34,999                                                                                                                                                                            |                                                                                                                     |                                                                                                    | 351                                                                                                          | 4.5%                                                                                                     | 295                                                                                                          | 3.7%                                                                                                               |
| \$35,000 - \$49,999                                                                                                                                                                            |                                                                                                                     |                                                                                                    | 553                                                                                                          | 7.0%                                                                                                     | 475                                                                                                          | 6.0%                                                                                                               |
| \$50,000 - \$74,999                                                                                                                                                                            |                                                                                                                     |                                                                                                    | 865                                                                                                          | 11.0%                                                                                                    | 808                                                                                                          | 10.1%                                                                                                              |
| \$75,000 - \$99,999                                                                                                                                                                            |                                                                                                                     |                                                                                                    | 888                                                                                                          | 11.3%                                                                                                    | 826                                                                                                          | 10.4%                                                                                                              |
| \$100,000 - \$149,999                                                                                                                                                                          |                                                                                                                     |                                                                                                    | 1,598                                                                                                        | 20.4%                                                                                                    | 1,646                                                                                                        | 20.6%                                                                                                              |
| \$150,000 - \$199,999                                                                                                                                                                          |                                                                                                                     |                                                                                                    | 1,274                                                                                                        | 16.2%                                                                                                    | 1,606                                                                                                        | 20.1%                                                                                                              |
| \$200,000+                                                                                                                                                                                     |                                                                                                                     |                                                                                                    | 1,546                                                                                                        | 19.7%                                                                                                    | 1,726                                                                                                        | 21.6%                                                                                                              |
| \$200,0001                                                                                                                                                                                     |                                                                                                                     |                                                                                                    | 1,540                                                                                                        | 19.7 70                                                                                                  | 1,720                                                                                                        | 21.070                                                                                                             |
| Median Household Income                                                                                                                                                                        |                                                                                                                     |                                                                                                    | \$111,265                                                                                                    |                                                                                                          | \$125,101                                                                                                    |                                                                                                                    |
| Average Household Income                                                                                                                                                                       |                                                                                                                     |                                                                                                    | \$145,689                                                                                                    |                                                                                                          | \$162,863                                                                                                    |                                                                                                                    |
| Per Capita Income                                                                                                                                                                              |                                                                                                                     |                                                                                                    | \$58,600                                                                                                     |                                                                                                          | \$65,146                                                                                                     |                                                                                                                    |
| rer cupita meome                                                                                                                                                                               | Census 20                                                                                                           | 10                                                                                                 |                                                                                                              | 19                                                                                                       |                                                                                                              | 24                                                                                                                 |
| Population by Age                                                                                                                                                                              | Number                                                                                                              | Percent                                                                                            | Number                                                                                                       | Percent                                                                                                  | Number                                                                                                       | Percent                                                                                                            |
| 0 - 4                                                                                                                                                                                          | 1,513                                                                                                               | 8.0%                                                                                               | 1,348                                                                                                        | 6.9%                                                                                                     | 1,378                                                                                                        | 6.9%                                                                                                               |
| 5 - 9                                                                                                                                                                                          | 1,366                                                                                                               | 7.2%                                                                                               | 1,348                                                                                                        | 6.9%                                                                                                     | 1,335                                                                                                        | 6.7%                                                                                                               |
| 10 - 14                                                                                                                                                                                        | 1,173                                                                                                               | 6.2%                                                                                               | 1,352                                                                                                        | 6.9%                                                                                                     | 1,275                                                                                                        | 6.4%                                                                                                               |
| 15 - 19                                                                                                                                                                                        | 966                                                                                                                 | 5.1%                                                                                               | 1,169                                                                                                        | 6.0%                                                                                                     | 1,186                                                                                                        | 5.9%                                                                                                               |
| 20 - 24                                                                                                                                                                                        | 752                                                                                                                 | 4.0%                                                                                               | 1,092                                                                                                        | 5.6%                                                                                                     | 1,094                                                                                                        | 5.5%                                                                                                               |
| 25 - 34                                                                                                                                                                                        | 2,698                                                                                                               | 14.3%                                                                                              |                                                                                                              | 11.0%                                                                                                    | 2,565                                                                                                        | 12.8%                                                                                                              |
| 25 54                                                                                                                                                                                          |                                                                                                                     |                                                                                                    |                                                                                                              |                                                                                                          |                                                                                                              |                                                                                                                    |
| 35 - 44                                                                                                                                                                                        |                                                                                                                     | 15.9%                                                                                              | 2,163                                                                                                        | 13.9%                                                                                                    | 2 443                                                                                                        |                                                                                                                    |
| 35 - 44                                                                                                                                                                                        | 3,017                                                                                                               | 15.9%                                                                                              | 2,722                                                                                                        | 13.9%                                                                                                    | 2,443                                                                                                        | 12.2%                                                                                                              |
| 45 - 54                                                                                                                                                                                        | 3,017<br>2,975                                                                                                      | 15.7%                                                                                              | 2,722<br>2,866                                                                                               | 14.6%                                                                                                    | 2,782                                                                                                        | 12.2%<br>13.9%                                                                                                     |
| 45 - 54<br>55 - 64                                                                                                                                                                             | 3,017<br>2,975<br>2,441                                                                                             | 15.7%<br>12.9%                                                                                     | 2,722<br>2,866<br>2,650                                                                                      | 14.6%<br>13.5%                                                                                           | 2,782<br>2,635                                                                                               | 12.2%<br>13.9%<br>13.1%                                                                                            |
| 45 - 54<br>55 - 64<br>65 - 74                                                                                                                                                                  | 3,017<br>2,975<br>2,441<br>1,047                                                                                    | 15.7%<br>12.9%<br>5.5%                                                                             | 2,722<br>2,866<br>2,650<br>1,769                                                                             | 14.6%<br>13.5%<br>9.0%                                                                                   | 2,782<br>2,635<br>1,912                                                                                      | 12.2%<br>13.9%<br>13.1%<br>9.5%                                                                                    |
| 45 - 54<br>55 - 64<br>65 - 74<br>75 - 84                                                                                                                                                       | 3,017<br>2,975<br>2,441<br>1,047<br>568                                                                             | 15.7%<br>12.9%<br>5.5%<br>3.0%                                                                     | 2,722<br>2,866<br>2,650<br>1,769<br>735                                                                      | 14.6%<br>13.5%<br>9.0%<br>3.7%                                                                           | 2,782<br>2,635<br>1,912<br>1,017                                                                             | 12.2%<br>13.9%<br>13.1%<br>9.5%<br>5.1%                                                                            |
| 45 - 54<br>55 - 64<br>65 - 74                                                                                                                                                                  | 3,017<br>2,975<br>2,441<br>1,047<br>568<br>407                                                                      | 15.7%<br>12.9%<br>5.5%<br>3.0%<br>2.2%                                                             | 2,722<br>2,866<br>2,650<br>1,769<br>735<br>426                                                               | 14.6%<br>13.5%<br>9.0%<br>3.7%<br>2.2%                                                                   | 2,782<br>2,635<br>1,912<br>1,017<br>437                                                                      | 12.2%<br>13.9%<br>13.1%<br>9.5%<br>5.1%<br>2.2%                                                                    |
| 45 - 54<br>55 - 64<br>65 - 74<br>75 - 84<br>85+                                                                                                                                                | 3,017<br>2,975<br>2,441<br>1,047<br>568<br>407<br>Census 20                                                         | 15.7%<br>12.9%<br>5.5%<br>3.0%<br>2.2%<br>D10                                                      | 2,722<br>2,866<br>2,650<br>1,769<br>735<br>426<br>20                                                         | 14.6%<br>13.5%<br>9.0%<br>3.7%<br>2.2%                                                                   | 2,782<br>2,635<br>1,912<br>1,017<br>437                                                                      | 12.2%<br>13.9%<br>13.1%<br>9.5%<br>5.1%<br>2.2%                                                                    |
| 45 - 54<br>55 - 64<br>65 - 74<br>75 - 84<br>85+<br>Race and Ethnicity                                                                                                                          | 3,017<br>2,975<br>2,441<br>1,047<br>568<br>407<br><b>Census 20</b><br>Number                                        | 15.7%<br>12.9%<br>5.5%<br>3.0%<br>2.2%<br>D10<br>Percent                                           | 2,722<br>2,866<br>2,650<br>1,769<br>735<br>426<br>Number                                                     | 14.6%<br>13.5%<br>9.0%<br>3.7%<br>2.2%<br>Percent                                                        | 2,782<br>2,635<br>1,912<br>1,017<br>437<br>20<br>Number                                                      | 12.2%<br>13.9%<br>13.1%<br>9.5%<br>5.1%<br>2.2%<br>Percent                                                         |
| 45 - 54<br>55 - 64<br>65 - 74<br>75 - 84<br>85+<br>Race and Ethnicity<br>White Alone                                                                                                           | 3,017<br>2,975<br>2,441<br>1,047<br>568<br>407<br><b>Census 20</b><br>Number<br>15,656                              | 15.7%<br>12.9%<br>5.5%<br>3.0%<br>2.2%<br>D10<br>Percent<br>82.7%                                  | 2,722<br>2,866<br>2,650<br>1,769<br>735<br>426<br>200<br>Number<br>15,594                                    | 14.6%<br>13.5%<br>9.0%<br>3.7%<br>2.2%<br>019<br>Percent<br>79.4%                                        | 2,782<br>2,635<br>1,912<br>1,017<br>437<br>20<br>Number<br>15,466                                            | 12.2%<br>13.9%<br>13.1%<br>9.5%<br>5.1%<br>2.2%<br>Percent<br>77.1%                                                |
| 45 - 54<br>55 - 64<br>65 - 74<br>75 - 84<br>85+<br>Race and Ethnicity<br>White Alone<br>Black Alone                                                                                            | 3,017<br>2,975<br>2,441<br>1,047<br>568<br>407<br><b>Census 20</b><br>Number<br>15,656<br>1,603                     | 15.7%<br>12.9%<br>5.5%<br>3.0%<br>2.2%<br><b>D10</b><br>Percent<br>82.7%<br>8.5%                   | 2,722<br>2,866<br>2,650<br>1,769<br>735<br>426<br>20<br>20<br>20<br>15,594<br>2,017                          | 14.6%<br>13.5%<br>9.0%<br>3.7%<br>2.2%<br>19<br>Percent<br>79.4%<br>10.3%                                | 2,782<br>2,635<br>1,912<br>1,017<br>437<br>20<br>Number<br>15,466<br>2,301                                   | 12.2%<br>13.9%<br>13.1%<br>9.5%<br>5.1%<br>2.2%<br>Percent<br>77.1%<br>11.5%                                       |
| 45 - 54<br>55 - 64<br>65 - 74<br>75 - 84<br>85+<br>Race and Ethnicity<br>White Alone<br>Black Alone<br>American Indian Alone                                                                   | 3,017<br>2,975<br>2,441<br>1,047<br>568<br>407<br><b>Census 20</b><br>Number<br>15,656<br>1,603<br>118              | 15.7%<br>12.9%<br>5.5%<br>3.0%<br>2.2%<br>D10<br>Percent<br>82.7%<br>8.5%<br>0.6%                  | 2,722<br>2,866<br>2,650<br>1,769<br>735<br>426<br>Number<br>15,594<br>2,017<br>110                           | 14.6%<br>13.5%<br>9.0%<br>3.7%<br>2.2%<br>19<br>Percent<br>79.4%<br>10.3%<br>0.6%                        | 2,782<br>2,635<br>1,912<br>1,017<br>437<br>20<br>Number<br>15,466<br>2,301<br>110                            | 12.2%<br>13.9%<br>13.1%<br>9.5%<br>5.1%<br>2.2%<br>Percent<br>77.1%<br>11.5%<br>0.5%                               |
| 45 - 54<br>55 - 64<br>65 - 74<br>75 - 84<br>85+<br>Race and Ethnicity<br>White Alone<br>Black Alone<br>American Indian Alone<br>Asian Alone                                                    | 3,017<br>2,975<br>2,441<br>1,047<br>568<br>407<br><b>Census 20</b><br>Number<br>15,656<br>1,603<br>1,18<br>474      | 15.7%<br>12.9%<br>5.5%<br>3.0%<br>2.2%<br>D10<br>Percent<br>82.7%<br>8.5%<br>0.6%<br>2.5%          | 2,722<br>2,866<br>2,650<br>1,769<br>735<br>426<br>20<br>Number<br>15,594<br>2,017<br>110<br>654              | 14.6%<br>13.5%<br>9.0%<br>3.7%<br>2.2%<br>Percent<br>79.4%<br>10.3%<br>0.6%<br>3.3%                      | 2,782<br>2,635<br>1,912<br>1,017<br>437<br>20<br>Number<br>15,466<br>2,301<br>110<br>777                     | 12.2%<br>13.9%<br>13.1%<br>9.5%<br>5.1%<br>2.2%<br>Percent<br>77.1%<br>11.5%<br>0.5%<br>3.9%                       |
| 45 - 54<br>55 - 64<br>65 - 74<br>75 - 84<br>85+<br>Race and Ethnicity<br>White Alone<br>Black Alone<br>Black Alone<br>American Indian Alone<br>Asian Alone<br>Pacific Islander Alone           | 3,017<br>2,975<br>2,441<br>1,047<br>568<br>407<br><b>Census 20</b><br>Number<br>15,656<br>1,603<br>118<br>474<br>10 | 15.7%<br>12.9%<br>5.5%<br>3.0%<br>2.2%<br>D10<br>Percent<br>82.7%<br>8.5%<br>0.6%<br>2.5%<br>0.1%  | 2,722<br>2,866<br>2,650<br>1,769<br>735<br>426<br>20<br>Number<br>15,594<br>2,017<br>110<br>654<br>12        | 14.6%<br>13.5%<br>9.0%<br>3.7%<br>2.2%<br><b>19</b><br>Percent<br>79.4%<br>10.3%<br>0.6%<br>3.3%<br>0.1% | 2,782<br>2,635<br>1,912<br>1,017<br>437<br>20<br>0<br>Number<br>15,466<br>2,301<br>110<br>777<br>12          | 12.2%<br>13.9%<br>13.1%<br>9.5%<br>5.1%<br>2.2%<br><b>224</b><br>Percent<br>77.1%<br>11.5%<br>0.5%<br>3.9%<br>0.1% |
| 45 - 54<br>55 - 64<br>65 - 74<br>75 - 84<br>85+<br>Race and Ethnicity<br>White Alone<br>Black Alone<br>American Indian Alone<br>Asian Alone<br>Pacific Islander Alone<br>Some Other Race Alone | 3,017<br>2,975<br>2,441<br>1,047<br>568<br>407<br><b>Census 20</b><br>Number<br>15,656<br>1,603<br>118<br>474<br>10 | 15.7%<br>12.9%<br>5.5%<br>3.0%<br>2.2%<br>Percent<br>82.7%<br>8.5%<br>0.6%<br>2.5%<br>0.1%<br>2.1% | 2,722<br>2,866<br>2,650<br>1,769<br>735<br>426<br>20<br>Number<br>15,594<br>2,017<br>110<br>654<br>12<br>451 | 14.6%<br>13.5%<br>9.0%<br>3.7%<br>2.2%<br>Percent<br>79.4%<br>10.3%<br>0.6%<br>3.3%<br>0.1%<br>2.3%      | 2,782<br>2,635<br>1,912<br>1,017<br>437<br><b>20</b><br>Number<br>15,466<br>2,301<br>110<br>777<br>12<br>500 | 12.2%<br>13.9%<br>13.1%<br>9.5%<br>5.1%<br>2.2%<br>Percent<br>77.1%<br>10.5%<br>0.5%<br>0.1%<br>2.5%               |
| 45 - 54<br>55 - 64<br>65 - 74<br>75 - 84<br>85+<br>Race and Ethnicity<br>White Alone<br>Black Alone<br>Black Alone<br>American Indian Alone<br>Asian Alone<br>Pacific Islander Alone           | 3,017<br>2,975<br>2,441<br>1,047<br>568<br>407<br><b>Census 20</b><br>Number<br>15,656<br>1,603<br>118<br>474<br>10 | 15.7%<br>12.9%<br>5.5%<br>3.0%<br>2.2%<br>D10<br>Percent<br>82.7%<br>8.5%<br>0.6%<br>2.5%<br>0.1%  | 2,722<br>2,866<br>2,650<br>1,769<br>735<br>426<br>20<br>Number<br>15,594<br>2,017<br>110<br>654<br>12        | 14.6%<br>13.5%<br>9.0%<br>3.7%<br>2.2%<br><b>19</b><br>Percent<br>79.4%<br>10.3%<br>0.6%<br>3.3%<br>0.1% | 2,782<br>2,635<br>1,912<br>1,017<br>437<br>20<br>0<br>Number<br>15,466<br>2,301<br>110<br>777<br>12          | 12.2%<br>13.9%<br>13.1%<br>9.5%<br>5.1%<br>2.2%<br><b>224</b><br>Percent<br>77.1%<br>11.5%<br>0.5%<br>3.9%<br>0.1% |

#### **3-Mile DEMOGRAPHICS**

| Summary                                         | Cer         | nsus 2010 |           | 2019    |                 | 2024         |
|-------------------------------------------------|-------------|-----------|-----------|---------|-----------------|--------------|
| Population                                      |             | 155,024   |           | 164,075 |                 | 169,363      |
| Households                                      |             | 66,105    |           | 68,991  |                 | 70,862       |
| Families                                        |             | 36,347    |           | 37,462  |                 | 38,375       |
| Average Household Size                          |             | 2.32      |           | 2.35    |                 | 2.37         |
| Owner Occupied Housing Units                    |             | 45,119    |           | 46,252  |                 | 47,327       |
| Renter Occupied Housing Units                   |             | 20,986    |           | 22,739  |                 | 23,534       |
| Median Age                                      |             | 36.5      |           | 38.6    |                 | 39.5         |
| Trends: 2019 - 2024 Annual Rate                 |             | Area      |           | State   |                 | National     |
| Population                                      |             | 0.64%     |           | 0.83%   |                 | 0.77%        |
| Households                                      |             | 0.54%     |           | 0.80%   |                 | 0.75%        |
| Families                                        |             | 0.48%     |           | 0.73%   |                 | 0.68%        |
| Owner HHs                                       |             | 0.46%     |           | 0.74%   |                 | 0.92%        |
| Median Household Income                         |             | 3.17%     |           | 2.55%   |                 | 2.70%        |
|                                                 |             |           | 20        | 19      | 20              | 024          |
| Households by Income                            |             |           | Number    | Percent | Number          | Percent      |
| <\$15,000                                       |             |           | 3,672     | 5.3%    | 2,734           | 3.9%         |
| \$15,000 - \$24,999                             |             |           | 4,095     | 5.9%    | 3,253           | 4.6%         |
| \$25,000 - \$34,999                             |             |           | 4,474     | 6.5%    | 3,856           | 5.4%         |
| \$35,000 - \$49,999                             |             |           | 7,239     | 10.5%   | 6,347           | 9.0%         |
| \$50,000 - \$74,999                             |             |           | 11,282    | 16.4%   | 10,908          | 15.4%        |
| \$75,000 - \$99,999                             |             |           | 9,055     | 13.1%   | 8,957           | 12.6%        |
| \$100,000 - \$149,999                           |             |           | 13,056    | 18.9%   | 14,768          | 20.8%        |
| \$150,000 - \$199,999                           |             |           | 6,930     | 10.0%   | 9,355           | 13.2%        |
| \$200,000+                                      |             |           | 9,188     | 13.3%   | 10,684          | 15.1%        |
| +                                               |             |           | -,        |         | / ·             |              |
| Median Household Income                         |             |           | \$83,668  |         | \$97,792        |              |
| Average Household Income                        |             |           | \$118,185 |         | \$134,333       |              |
| Per Capita Income                               |             |           | \$49,623  |         | \$56,134        |              |
|                                                 | Census 20   | 10        |           | 19      | 1 , .           | 024          |
| Population by Age                               | Number      | Percent   | Number    | Percent | Number          | Percent      |
| 0 - 4                                           | 11,201      | 7.2%      | 10,263    | 6.3%    | 10,482          | 6.2%         |
| 5 - 9                                           | 9,880       | 6.4%      | 10,063    | 6.1%    | 10,056          | 5.9%         |
| 10 - 14                                         | 8,585       | 5.5%      | 10,152    | 6.2%    | 9,862           | 5.8%         |
| 15 - 19                                         | 7,564       | 4.9%      | 8,950     | 5.5%    | 9,215           | 5.4%         |
| 20 - 24                                         | 8,459       | 5.5%      | 9,519     | 5.8%    | 10,087          | 6.0%         |
| 25 - 34                                         | 28,279      | 18.2%     | 23,844    | 14.5%   | 25,214          | 14.9%        |
| 35 - 44                                         | 23,541      | 15.2%     | 24,245    | 14.8%   | 23,136          | 13.7%        |
| 45 - 54                                         | 22,164      | 14.3%     | 21,495    | 13.1%   | 21,743          | 12.8%        |
| 55 - 64                                         | 17,993      | 11.6%     | 20,511    | 12.5%   | 20,098          | 11.9%        |
| 65 - 74                                         | 8,236       | 5.3%      | 14,361    | 8.8%    | 16,361          | 9.7%         |
| 75 - 84                                         | 5,583       | 3.6%      | 6,545     | 4.0%    | 8,864           | 5.2%         |
| 85+                                             | 3,539       | 2.3%      | 4,127     | 2.5%    | 4,245           | 2.5%         |
| 051                                             | Census 20   |           |           | 19      |                 | )24          |
| Race and Ethnicity                              | Number      | Percent   | Number    | Percent | Number          | Percent      |
| White Alone                                     | 119,121     | 76.8%     | 119,450   | 72.8%   | 118,766         | 70.1%        |
| Black Alone                                     | 14,151      | 9.1%      | 18,257    | 11.1%   | 20,953          | 12.4%        |
| American Indian Alone                           | 1,498       | 1.0%      | 1,426     | 0.9%    | 1,404           | 0.8%         |
| Asian Alone                                     | 5,726       | 3.7%      | 7,900     | 4.8%    | 9,299           | 5.5%         |
|                                                 |             | 0.0%      | 93        | 0.1%    | 96              | 0.1%         |
|                                                 | 77          |           |           |         |                 |              |
| Pacific Islander Alone                          | 77<br>8.882 |           |           |         | 11,292          | 6.7%         |
| Pacific Islander Alone<br>Some Other Race Alone | 8,882       | 5.7%      | 10,170    | 6.2%    | 11,292          | 6.7%<br>4.5% |
| Pacific Islander Alone                          |             |           |           |         | 11,292<br>7,553 | 6.7%<br>4.5% |

#### **5-Mile DEMOGRAPHICS**

| Summary                         | Cer       | nsus 2010 |           | 2019    |           | 2024     |
|---------------------------------|-----------|-----------|-----------|---------|-----------|----------|
| Population                      |           | 379,813   |           | 409,277 |           | 426,334  |
| Households                      |           | 169,657   |           | 181,274 |           | 188,462  |
| Families                        |           | 81,785    |           | 86,087  |           | 89,008   |
| Average Household Size          |           | 2.19      |           | 2.21    |           | 2.21     |
| Owner Occupied Housing Units    |           | 94,190    |           | 97,284  |           | 100,041  |
| Renter Occupied Housing Units   |           | 75,467    |           | 83,990  |           | 88,422   |
| Median Age                      |           | 34.9      |           | 37.0    |           | 37.7     |
| Trends: 2019 - 2024 Annual Rate |           | Area      |           | State   |           | National |
| Population                      |           | 0.82%     |           | 0.83%   |           | 0.77%    |
| Households                      |           | 0.78%     |           | 0.80%   |           | 0.75%    |
| Families                        |           | 0.67%     |           | 0.73%   |           | 0.68%    |
| Owner HHs                       |           | 0.56%     |           | 0.74%   |           | 0.92%    |
| Median Household Income         |           | 3.20%     |           | 2.55%   |           | 2.70%    |
|                                 |           |           | 20        | 19      | 20        | 024      |
| Households by Income            |           |           | Number    | Percent | Number    | Percent  |
| <\$15,000                       |           |           | 16,669    | 9.2%    | 13,046    | 6.9%     |
| \$15,000 - \$24,999             |           |           | 13,450    | 7.4%    | 11,440    | 6.1%     |
| \$25,000 - \$34,999             |           |           | 14,101    | 7.8%    | 12,731    | 6.8%     |
| \$35,000 - \$49,999             |           |           | 21,361    | 11.8%   | 19,591    | 10.4%    |
| \$50,000 - \$74,999             |           |           | 30,185    | 16.7%   | 30,349    | 16.1%    |
| \$75,000 - \$99,999             |           |           | 22,662    | 12.5%   | 23,406    | 12.4%    |
| \$100,000 - \$149,999           |           |           | 29,051    | 16.0%   | 34,480    | 18.3%    |
| \$150,000 - \$199,999           |           |           | 14,750    | 8.1%    | 20,703    | 11.0%    |
| \$200,000+                      |           |           | 19,045    | 10.5%   | 22,716    | 12.1%    |
| \$200,000+                      |           |           | 19,045    | 10.570  | 22,/10    | 12.170   |
| Median Household Income         |           |           | \$69,364  |         | \$81,187  |          |
| Average Household Income        |           |           | \$102,383 |         | \$117,633 |          |
| -                               |           |           |           |         |           |          |
| Per Capita Income               | Census 20 | 10        | \$45,386  | 19      | \$52,029  | 024      |
| Population by Age               | Number    | Percent   | Number    | Percent | Number    | Percent  |
| 0 - 4                           | 25,940    | 6.8%      | 24,406    | 6.0%    | 25,313    | 5.9%     |
| 5 - 9                           | 22,045    | 5.8%      | ,         | 5.6%    | ,         | 5.4%     |
|                                 |           |           | 23,119    |         | 23,152    |          |
| 10 - 14                         | 18,977    | 5.0%      | 22,708    | 5.5%    | 22,264    | 5.2%     |
| 15 - 19                         | 18,692    | 4.9%      | 21,559    | 5.3%    | 22,304    | 5.2%     |
| 20 - 24                         | 28,591    | 7.5%      | 28,328    | 6.9%    | 30,412    | 7.1%     |
| 25 - 34                         | 76,463    | 20.1%     | 71,296    | 17.4%   | 73,370    | 17.2%    |
| 35 - 44                         | 53,397    | 14.1%     | 59,297    | 14.5%   | 59,928    | 14.1%    |
| 45 - 54                         | 51,165    | 13.5%     | 49,636    | 12.1%   | 50,978    | 12.0%    |
| 55 - 64                         | 41,534    | 10.9%     | 48,114    | 11.8%   | 47,247    | 11.1%    |
| 65 - 74                         | 20,701    | 5.5%      | 34,197    | 8.4%    | 39,225    | 9.2%     |
| 75 - 84                         | 14,354    | 3.8%      | 16,942    | 4.1%    | 21,974    | 5.2%     |
| 85+                             | 7,951     | 2.1%      | 9,675     | 2.4%    | 10,168    | 2.4%     |
|                                 | Census 20 | 010       | 20        | 19      | 20        | 024      |
| Race and Ethnicity              | Number    | Percent   | Number    | Percent | Number    | Percent  |
| White Alone                     | 274,478   | 72.3%     | 279,120   | 68.2%   | 279,182   | 65.5%    |
| Black Alone                     | 46,062    | 12.1%     | 58,623    | 14.3%   | 66,805    | 15.7%    |
| American Indian Alone           | 6,045     | 1.6%      | 5,661     | 1.4%    | 5,523     | 1.3%     |
| Asian Alone                     | 15,717    | 4.1%      | 21,843    | 5.3%    | 25,849    | 6.1%     |
| Pacific Islander Alone          | 192       | 0.1%      | 241       | 0.1%    | 256       | 0.1%     |
| Some Other Race Alone           | 23,215    | 6.1%      | 26,573    | 6.5%    | 29,518    | 6.9%     |
| Two or More Races               | 14,104    | 3.7%      | 17,217    | 4.2%    | 19,200    | 4.5%     |
|                                 |           |           | -         |         |           |          |
| Hispanic Origin (Any Race)      | 42,121    | 11.1%     | 48,016    | 11.7%   | 53,231    | 12.5%    |