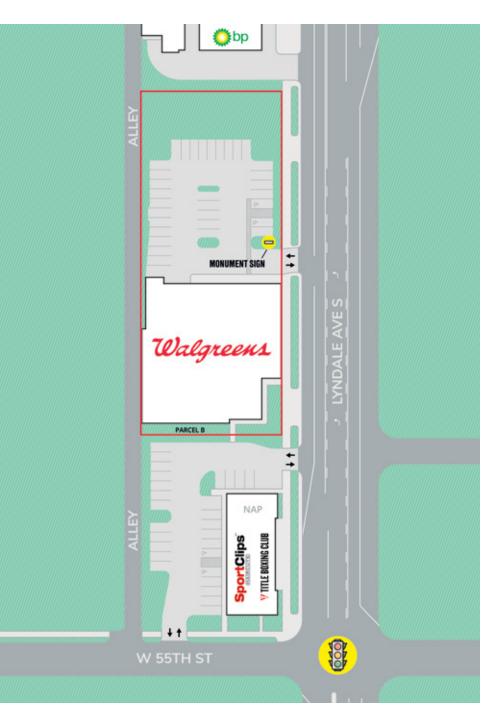

## **PROPERTY OVERVIEW**

## **ROPERTY DETAILS**

| Address:       | 5428 Lyndale Ave S                 |
|----------------|------------------------------------|
| Year Built:    | 2014                               |
| Building Size: | 13,815 first floor; 2,900 basement |
| Lot Size:      | 0.88 Acres                         |
| Tenant:        | Walgreens                          |