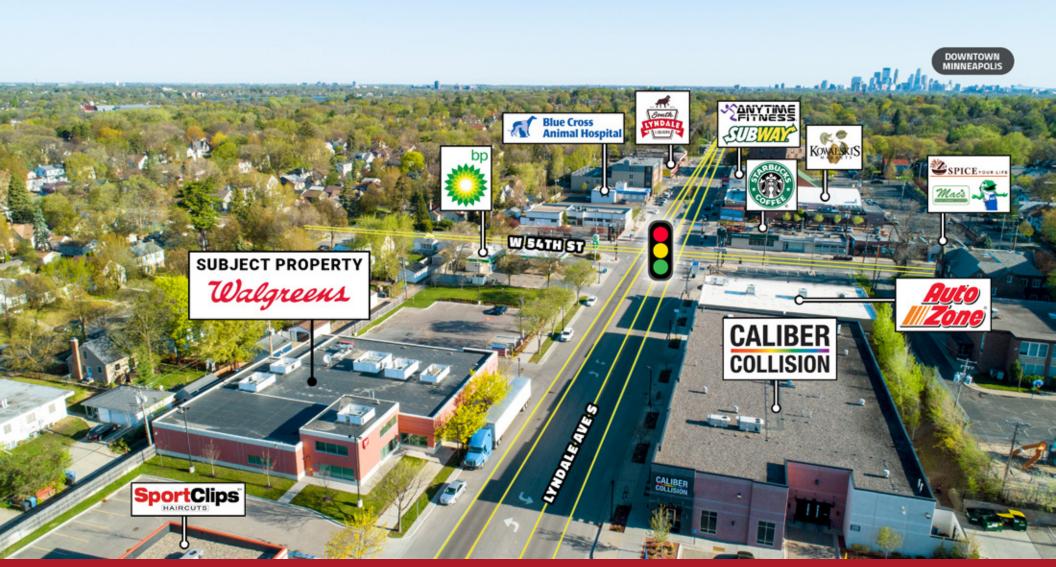

#### \$451,000 ANNUAL RENT

This is a rare opportunity for an investor to own a long term, NNN freestanding Walgreens with extremely strong store sales. Located in an affluent area of Southwest Minneapolis, this store was relocated to be strategically situated along Lyndale Avenue — a 12-minute drive from MSP International Airport and downtown Minneapolis. Neighboring businesses including SportClips, Title Boxing Club, AutoZone, BP, Starbucks, F45 Training and Enterprise Rent-A-Car along with the Mt Olivet Nursing Home, Kenny Elementary School, and Anthony Middle School.