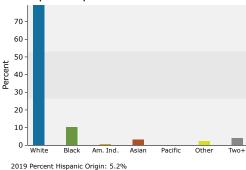

#### **3-Mile DEMOGRAPHICS**

| Summary                                         | Cer         | nsus 2010 |           | 2019    |                 | 2024         |
|-------------------------------------------------|-------------|-----------|-----------|---------|-----------------|--------------|
| Population                                      |             | 155,024   |           | 164,075 |                 | 169,363      |
| Households                                      |             | 66,105    |           | 68,991  |                 | 70,862       |
| Families                                        |             | 36,347    |           | 37,462  |                 | 38,375       |
| Average Household Size                          |             | 2.32      |           | 2.35    |                 | 2.37         |
| Owner Occupied Housing Units                    |             | 45,119    |           | 46,252  |                 | 47,327       |
| Renter Occupied Housing Units                   |             | 20,986    |           | 22,739  |                 | 23,534       |
| Median Age                                      |             | 36.5      |           | 38.6    |                 | 39.5         |
| Trends: 2019 - 2024 Annual Rate                 |             | Area      |           | State   |                 | National     |
| Population                                      |             | 0.64%     |           | 0.83%   |                 | 0.77%        |
| Households                                      |             | 0.54%     |           | 0.80%   |                 | 0.75%        |
| Families                                        |             | 0.48%     |           | 0.73%   |                 | 0.68%        |
| Owner HHs                                       |             | 0.46%     |           | 0.74%   |                 | 0.92%        |
| Median Household Income                         |             | 3.17%     |           | 2.55%   |                 | 2.70%        |
|                                                 |             |           | 20        | 19      | 20              | 024          |
| Households by Income                            |             |           | Number    | Percent | Number          | Percent      |
| <\$15,000                                       |             |           | 3,672     | 5.3%    | 2,734           | 3.9%         |
| \$15,000 - \$24,999                             |             |           | 4,095     | 5.9%    | 3,253           | 4.6%         |
| \$25,000 - \$34,999                             |             |           | 4,474     | 6.5%    | 3,856           | 5.4%         |
| \$35,000 - \$49,999                             |             |           | 7,239     | 10.5%   | 6,347           | 9.0%         |
| \$50,000 - \$74,999                             |             |           | 11,282    | 16.4%   | 10,908          | 15.4%        |
| \$75,000 - \$99,999                             |             |           | 9,055     | 13.1%   | 8,957           | 12.6%        |
| \$100,000 - \$149,999                           |             |           | 13,056    | 18.9%   | 14,768          | 20.8%        |
| \$150,000 - \$199,999                           |             |           | 6,930     | 10.0%   | 9,355           | 13.2%        |
| \$200,000+                                      |             |           | 9,188     | 13.3%   | 10,684          | 15.1%        |
| +                                               |             |           | -,        |         | / ·             |              |
| Median Household Income                         |             |           | \$83,668  |         | \$97,792        |              |
| Average Household Income                        |             |           | \$118,185 |         | \$134,333       |              |
| Per Capita Income                               |             |           | \$49,623  |         | \$56,134        |              |
|                                                 | Census 20   | 10        |           | 19      | 1 , .           | 024          |
| Population by Age                               | Number      | Percent   | Number    | Percent | Number          | Percent      |
| 0 - 4                                           | 11,201      | 7.2%      | 10,263    | 6.3%    | 10,482          | 6.2%         |
| 5 - 9                                           | 9,880       | 6.4%      | 10,063    | 6.1%    | 10,056          | 5.9%         |
| 10 - 14                                         | 8,585       | 5.5%      | 10,152    | 6.2%    | 9,862           | 5.8%         |
| 15 - 19                                         | 7,564       | 4.9%      | 8,950     | 5.5%    | 9,215           | 5.4%         |
| 20 - 24                                         | 8,459       | 5.5%      | 9,519     | 5.8%    | 10,087          | 6.0%         |
| 25 - 34                                         | 28,279      | 18.2%     | 23,844    | 14.5%   | 25,214          | 14.9%        |
| 35 - 44                                         | 23,541      | 15.2%     | 24,245    | 14.8%   | 23,136          | 13.7%        |
| 45 - 54                                         | 22,164      | 14.3%     | 21,495    | 13.1%   | 21,743          | 12.8%        |
| 55 - 64                                         | 17,993      | 11.6%     | 20,511    | 12.5%   | 20,098          | 11.9%        |
| 65 - 74                                         | 8,236       | 5.3%      | 14,361    | 8.8%    | 16,361          | 9.7%         |
| 75 - 84                                         | 5,583       | 3.6%      | 6,545     | 4.0%    | 8,864           | 5.2%         |
| 85+                                             | 3,539       | 2.3%      | 4,127     | 2.5%    | 4,245           | 2.5%         |
| 051                                             | Census 20   |           |           | 19      |                 | )24          |
| Race and Ethnicity                              | Number      | Percent   | Number    | Percent | Number          | Percent      |
| White Alone                                     | 119,121     | 76.8%     | 119,450   | 72.8%   | 118,766         | 70.1%        |
| Black Alone                                     | 14,151      | 9.1%      | 18,257    | 11.1%   | 20,953          | 12.4%        |
| American Indian Alone                           | 1,498       | 1.0%      | 1,426     | 0.9%    | 1,404           | 0.8%         |
| Asian Alone                                     | 5,726       | 3.7%      | 7,900     | 4.8%    | 9,299           | 5.5%         |
|                                                 |             | 0.0%      | 93        | 0.1%    | 96              | 0.1%         |
|                                                 | 77          |           |           |         |                 |              |
| Pacific Islander Alone                          | 77<br>8.882 |           |           |         | 11,292          | 6.7%         |
| Pacific Islander Alone<br>Some Other Race Alone | 8,882       | 5.7%      | 10,170    | 6.2%    | 11,292          | 6.7%<br>4.5% |
| Pacific Islander Alone                          |             |           |           |         | 11,292<br>7,553 | 6.7%<br>4.5% |

Am. Ind.

Asian

Pacific

Other

Two+

Black 2019 Percent Hispanic Origin: 11.1%

0 -

White