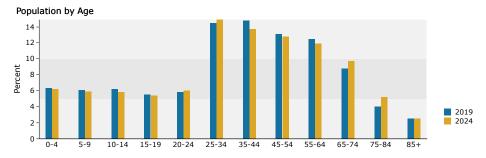

#### **3-Mile DEMOGRAPHICS**

| Summary                                         | Cer         | nsus 2010 |           | 2019    |                 | 2024         |
|-------------------------------------------------|-------------|-----------|-----------|---------|-----------------|--------------|
| Population                                      |             | 155,024   |           | 164,075 |                 | 169,363      |
| Households                                      |             | 66,105    |           | 68,991  |                 | 70,862       |
| Families                                        |             | 36,347    |           | 37,462  |                 | 38,375       |
| Average Household Size                          |             | 2.32      |           | 2.35    |                 | 2.37         |
| Owner Occupied Housing Units                    |             | 45,119    |           | 46,252  |                 | 47,327       |
| Renter Occupied Housing Units                   |             | 20,986    |           | 22,739  |                 | 23,534       |
| Median Age                                      |             | 36.5      |           | 38.6    |                 | 39.5         |
| Trends: 2019 - 2024 Annual Rate                 |             | Area      |           | State   |                 | National     |
| Population                                      |             | 0.64%     |           | 0.83%   |                 | 0.77%        |
| Households                                      |             | 0.54%     |           | 0.80%   |                 | 0.75%        |
| Families                                        |             | 0.48%     |           | 0.73%   |                 | 0.68%        |
| Owner HHs                                       |             | 0.46%     |           | 0.74%   |                 | 0.92%        |
| Median Household Income                         |             | 3.17%     |           | 2.55%   |                 | 2.70%        |
|                                                 |             |           | 20        | 19      | 20              | 024          |
| Households by Income                            |             |           | Number    | Percent | Number          | Percent      |
| <\$15,000                                       |             |           | 3,672     | 5.3%    | 2,734           | 3.9%         |
| \$15,000 - \$24,999                             |             |           | 4,095     | 5.9%    | 3,253           | 4.6%         |
| \$25,000 - \$34,999                             |             |           | 4,474     | 6.5%    | 3,856           | 5.4%         |
| \$35,000 - \$49,999                             |             |           | 7,239     | 10.5%   | 6,347           | 9.0%         |
| \$50,000 - \$74,999                             |             |           | 11,282    | 16.4%   | 10,908          | 15.4%        |
| \$75,000 - \$99,999                             |             |           | 9,055     | 13.1%   | 8,957           | 12.6%        |
| \$100,000 - \$149,999                           |             |           | 13,056    | 18.9%   | 14,768          | 20.8%        |
| \$150,000 - \$199,999                           |             |           | 6,930     | 10.0%   | 9,355           | 13.2%        |
| \$200,000+                                      |             |           | 9,188     | 13.3%   | 10,684          | 15.1%        |
| +                                               |             |           | -,        |         | / ·             |              |
| Median Household Income                         |             |           | \$83,668  |         | \$97,792        |              |
| Average Household Income                        |             |           | \$118,185 |         | \$134,333       |              |
| Per Capita Income                               |             |           | \$49,623  |         | \$56,134        |              |
|                                                 | Census 20   | 10        |           | 19      | 1 , .           | 024          |
| Population by Age                               | Number      | Percent   | Number    | Percent | Number          | Percent      |
| 0 - 4                                           | 11,201      | 7.2%      | 10,263    | 6.3%    | 10,482          | 6.2%         |
| 5 - 9                                           | 9,880       | 6.4%      | 10,063    | 6.1%    | 10,056          | 5.9%         |
| 10 - 14                                         | 8,585       | 5.5%      | 10,152    | 6.2%    | 9,862           | 5.8%         |
| 15 - 19                                         | 7,564       | 4.9%      | 8,950     | 5.5%    | 9,215           | 5.4%         |
| 20 - 24                                         | 8,459       | 5.5%      | 9,519     | 5.8%    | 10,087          | 6.0%         |
| 25 - 34                                         | 28,279      | 18.2%     | 23,844    | 14.5%   | 25,214          | 14.9%        |
| 35 - 44                                         | 23,541      | 15.2%     | 24,245    | 14.8%   | 23,136          | 13.7%        |
| 45 - 54                                         | 22,164      | 14.3%     | 21,495    | 13.1%   | 21,743          | 12.8%        |
| 55 - 64                                         | 17,993      | 11.6%     | 20,511    | 12.5%   | 20,098          | 11.9%        |
| 65 - 74                                         | 8,236       | 5.3%      | 14,361    | 8.8%    | 16,361          | 9.7%         |
| 75 - 84                                         | 5,583       | 3.6%      | 6,545     | 4.0%    | 8,864           | 5.2%         |
| 85+                                             | 3,539       | 2.3%      | 4,127     | 2.5%    | 4,245           | 2.5%         |
| 051                                             | Census 20   |           |           | 19      |                 | )24          |
| Race and Ethnicity                              | Number      | Percent   | Number    | Percent | Number          | Percent      |
| White Alone                                     | 119,121     | 76.8%     | 119,450   | 72.8%   | 118,766         | 70.1%        |
| Black Alone                                     | 14,151      | 9.1%      | 18,257    | 11.1%   | 20,953          | 12.4%        |
| American Indian Alone                           | 1,498       | 1.0%      | 1,426     | 0.9%    | 1,404           | 0.8%         |
| Asian Alone                                     | 5,726       | 3.7%      | 7,900     | 4.8%    | 9,299           | 5.5%         |
|                                                 |             | 0.0%      | 93        | 0.1%    | 96              | 0.1%         |
|                                                 | 77          |           |           |         |                 |              |
| Pacific Islander Alone                          | 77<br>8.882 |           |           |         | 11,292          | 6.7%         |
| Pacific Islander Alone<br>Some Other Race Alone | 8,882       | 5.7%      | 10,170    | 6.2%    | 11,292          | 6.7%<br>4.5% |
| Pacific Islander Alone                          |             |           |           |         | 11,292<br>7,553 | 6.7%<br>4.5% |