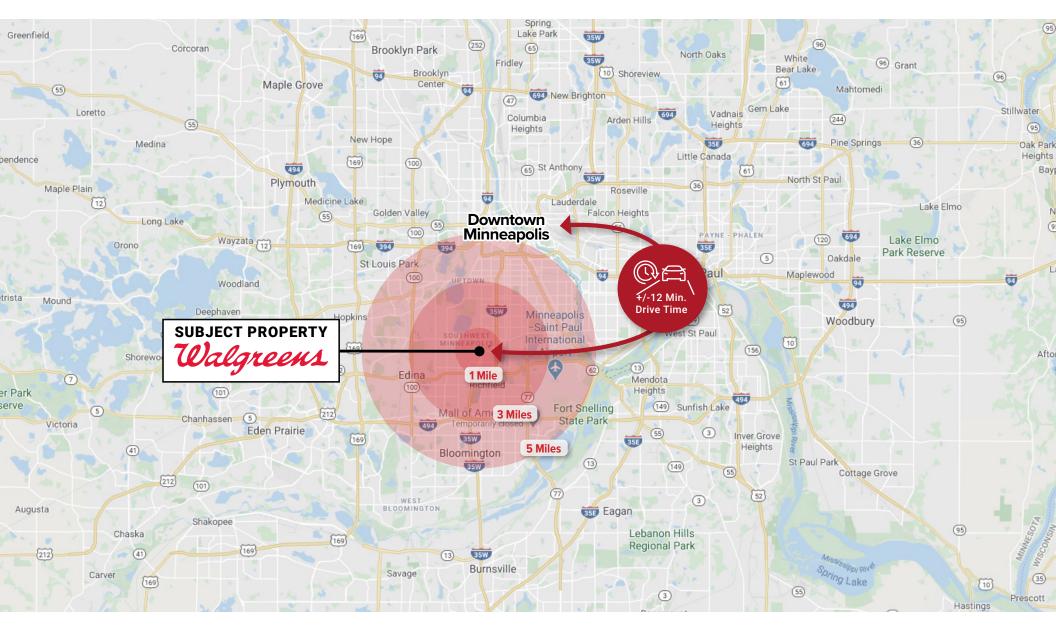

#### \$451,000 ANNUAL RENT

This is a rare opportunity for an investor to own a long term, NNN freestanding Walgreens with extremely strong store sales. Located in an affluent area of Southwest Minneapolis, this store was relocated to be strategically situated along Lyndale Avenue — a 12-minute drive from MSP International Airport and downtown Minneapolis. Neighboring businesses including SportClips, Title Boxing Club, AutoZone, BP, Starbucks, F45 Training and Enterprise Rent-A-Car along with the Mt Olivet Nursing Home, Kenny Elementary School, and Anthony Middle School.

| DEMOGRAPHICS |           |           |           |  |  |  |
|--------------|-----------|-----------|-----------|--|--|--|
|              | 1 Mile    | 3 Mile    | 5 Mile    |  |  |  |
| Population   | 19,638    | 164,075   | 409,277   |  |  |  |
| Avg. HH Inc. | \$145,689 | \$118,185 | \$102,383 |  |  |  |