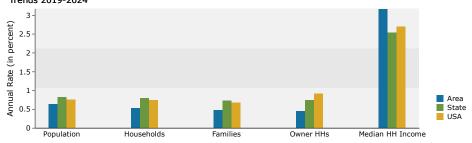

#### **1-Mile DEMOGRAPHICS**

| Summary                                                                                                                                                                                        | Cer                                                                                                                 | nsus 2010                                                                                          |                                                                                                              | 2019                                                                                                     |                                                                                                              | 2024                                                                                                               |
|------------------------------------------------------------------------------------------------------------------------------------------------------------------------------------------------|---------------------------------------------------------------------------------------------------------------------|----------------------------------------------------------------------------------------------------|--------------------------------------------------------------------------------------------------------------|----------------------------------------------------------------------------------------------------------|--------------------------------------------------------------------------------------------------------------|--------------------------------------------------------------------------------------------------------------------|
| Population                                                                                                                                                                                     |                                                                                                                     | 18,923                                                                                             |                                                                                                              | 19,638                                                                                                   |                                                                                                              | 20,059                                                                                                             |
| Households                                                                                                                                                                                     |                                                                                                                     | 7,691                                                                                              |                                                                                                              | 7,850                                                                                                    |                                                                                                              | 7,976                                                                                                              |
| Families                                                                                                                                                                                       |                                                                                                                     | 4,797                                                                                              |                                                                                                              | 4,870                                                                                                    |                                                                                                              | 4,946                                                                                                              |
| Average Household Size                                                                                                                                                                         |                                                                                                                     | 2.42                                                                                               |                                                                                                              | 2.46                                                                                                     |                                                                                                              | 2.47                                                                                                               |
| Owner Occupied Housing Units                                                                                                                                                                   |                                                                                                                     | 5,747                                                                                              |                                                                                                              | 5,839                                                                                                    |                                                                                                              | 5,932                                                                                                              |
| Renter Occupied Housing Units                                                                                                                                                                  |                                                                                                                     | 1,944                                                                                              |                                                                                                              | 2,011                                                                                                    |                                                                                                              | 2,044                                                                                                              |
| Median Age                                                                                                                                                                                     |                                                                                                                     | 38.4                                                                                               |                                                                                                              | 40.1                                                                                                     |                                                                                                              | 40.3                                                                                                               |
| Trends: 2019 - 2024 Annual Rate                                                                                                                                                                |                                                                                                                     | Area                                                                                               |                                                                                                              | State                                                                                                    |                                                                                                              | National                                                                                                           |
| Population                                                                                                                                                                                     |                                                                                                                     | 0.43%                                                                                              |                                                                                                              | 0.83%                                                                                                    |                                                                                                              | 0.77%                                                                                                              |
| Households                                                                                                                                                                                     |                                                                                                                     | 0.32%                                                                                              |                                                                                                              | 0.80%                                                                                                    |                                                                                                              | 0.75%                                                                                                              |
| Families                                                                                                                                                                                       |                                                                                                                     | 0.31%                                                                                              |                                                                                                              | 0.73%                                                                                                    |                                                                                                              | 0.68%                                                                                                              |
| Owner HHs                                                                                                                                                                                      |                                                                                                                     | 0.32%                                                                                              |                                                                                                              | 0.74%                                                                                                    |                                                                                                              | 0.92%                                                                                                              |
| Median Household Income                                                                                                                                                                        |                                                                                                                     | 2.37%                                                                                              |                                                                                                              | 2.55%                                                                                                    |                                                                                                              | 2.70%                                                                                                              |
|                                                                                                                                                                                                |                                                                                                                     |                                                                                                    | 20                                                                                                           | 19                                                                                                       | 20                                                                                                           | 24                                                                                                                 |
| Households by Income                                                                                                                                                                           |                                                                                                                     |                                                                                                    | Number                                                                                                       | Percent                                                                                                  | Number                                                                                                       | Percent                                                                                                            |
| <\$15,000                                                                                                                                                                                      |                                                                                                                     |                                                                                                    | 348                                                                                                          | 4.4%                                                                                                     | 254                                                                                                          | 3.2%                                                                                                               |
| \$15,000 - \$24,999                                                                                                                                                                            |                                                                                                                     |                                                                                                    | 428                                                                                                          | 5.5%                                                                                                     | 340                                                                                                          | 4.3%                                                                                                               |
| \$25,000 - \$34,999                                                                                                                                                                            |                                                                                                                     |                                                                                                    | 351                                                                                                          | 4.5%                                                                                                     | 295                                                                                                          | 3.7%                                                                                                               |
| \$35,000 - \$49,999                                                                                                                                                                            |                                                                                                                     |                                                                                                    | 553                                                                                                          | 7.0%                                                                                                     | 475                                                                                                          | 6.0%                                                                                                               |
| \$50,000 - \$74,999                                                                                                                                                                            |                                                                                                                     |                                                                                                    | 865                                                                                                          | 11.0%                                                                                                    | 808                                                                                                          | 10.1%                                                                                                              |
| \$75,000 - \$99,999                                                                                                                                                                            |                                                                                                                     |                                                                                                    | 888                                                                                                          | 11.3%                                                                                                    | 826                                                                                                          | 10.4%                                                                                                              |
| \$100,000 - \$149,999                                                                                                                                                                          |                                                                                                                     |                                                                                                    | 1,598                                                                                                        | 20.4%                                                                                                    | 1,646                                                                                                        | 20.6%                                                                                                              |
| \$150,000 - \$199,999                                                                                                                                                                          |                                                                                                                     |                                                                                                    | 1,274                                                                                                        | 16.2%                                                                                                    | 1,606                                                                                                        | 20.1%                                                                                                              |
| \$200,000+                                                                                                                                                                                     |                                                                                                                     |                                                                                                    | 1,546                                                                                                        | 19.7%                                                                                                    | 1,726                                                                                                        | 21.6%                                                                                                              |
| \$200,0001                                                                                                                                                                                     |                                                                                                                     |                                                                                                    | 1,540                                                                                                        | 19.7 70                                                                                                  | 1,720                                                                                                        | 21.070                                                                                                             |
| Median Household Income                                                                                                                                                                        |                                                                                                                     |                                                                                                    | \$111,265                                                                                                    |                                                                                                          | \$125,101                                                                                                    |                                                                                                                    |
| Average Household Income                                                                                                                                                                       |                                                                                                                     |                                                                                                    | \$145,689                                                                                                    |                                                                                                          | \$162,863                                                                                                    |                                                                                                                    |
| Per Capita Income                                                                                                                                                                              |                                                                                                                     |                                                                                                    | \$58,600                                                                                                     |                                                                                                          | \$65,146                                                                                                     |                                                                                                                    |
| rer cupita meome                                                                                                                                                                               | Census 20                                                                                                           | 10                                                                                                 |                                                                                                              | 19                                                                                                       |                                                                                                              | 24                                                                                                                 |
| Population by Age                                                                                                                                                                              | Number                                                                                                              | Percent                                                                                            | Number                                                                                                       | Percent                                                                                                  | Number                                                                                                       | Percent                                                                                                            |
| 0 - 4                                                                                                                                                                                          | 1,513                                                                                                               | 8.0%                                                                                               | 1,348                                                                                                        | 6.9%                                                                                                     | 1,378                                                                                                        | 6.9%                                                                                                               |
| 5 - 9                                                                                                                                                                                          | 1,366                                                                                                               | 7.2%                                                                                               | 1,348                                                                                                        | 6.9%                                                                                                     | 1,335                                                                                                        | 6.7%                                                                                                               |
| 10 - 14                                                                                                                                                                                        | 1,173                                                                                                               | 6.2%                                                                                               | 1,352                                                                                                        | 6.9%                                                                                                     | 1,275                                                                                                        | 6.4%                                                                                                               |
| 15 - 19                                                                                                                                                                                        | 966                                                                                                                 | 5.1%                                                                                               | 1,169                                                                                                        | 6.0%                                                                                                     | 1,186                                                                                                        | 5.9%                                                                                                               |
| 20 - 24                                                                                                                                                                                        | 752                                                                                                                 | 4.0%                                                                                               | 1,092                                                                                                        | 5.6%                                                                                                     | 1,094                                                                                                        | 5.5%                                                                                                               |
| 25 - 34                                                                                                                                                                                        | 2,698                                                                                                               | 14.3%                                                                                              |                                                                                                              | 11.0%                                                                                                    | 2,565                                                                                                        | 12.8%                                                                                                              |
| 25 54                                                                                                                                                                                          |                                                                                                                     |                                                                                                    |                                                                                                              |                                                                                                          |                                                                                                              |                                                                                                                    |
| 35 - 44                                                                                                                                                                                        |                                                                                                                     | 15.9%                                                                                              | 2,163                                                                                                        | 13.9%                                                                                                    | 2 443                                                                                                        |                                                                                                                    |
| 35 - 44                                                                                                                                                                                        | 3,017                                                                                                               | 15.9%                                                                                              | 2,722                                                                                                        | 13.9%                                                                                                    | 2,443                                                                                                        | 12.2%                                                                                                              |
| 45 - 54                                                                                                                                                                                        | 3,017<br>2,975                                                                                                      | 15.7%                                                                                              | 2,722<br>2,866                                                                                               | 14.6%                                                                                                    | 2,782                                                                                                        | 12.2%<br>13.9%                                                                                                     |
| 45 - 54<br>55 - 64                                                                                                                                                                             | 3,017<br>2,975<br>2,441                                                                                             | 15.7%<br>12.9%                                                                                     | 2,722<br>2,866<br>2,650                                                                                      | 14.6%<br>13.5%                                                                                           | 2,782<br>2,635                                                                                               | 12.2%<br>13.9%<br>13.1%                                                                                            |
| 45 - 54<br>55 - 64<br>65 - 74                                                                                                                                                                  | 3,017<br>2,975<br>2,441<br>1,047                                                                                    | 15.7%<br>12.9%<br>5.5%                                                                             | 2,722<br>2,866<br>2,650<br>1,769                                                                             | 14.6%<br>13.5%<br>9.0%                                                                                   | 2,782<br>2,635<br>1,912                                                                                      | 12.2%<br>13.9%<br>13.1%<br>9.5%                                                                                    |
| 45 - 54<br>55 - 64<br>65 - 74<br>75 - 84                                                                                                                                                       | 3,017<br>2,975<br>2,441<br>1,047<br>568                                                                             | 15.7%<br>12.9%<br>5.5%<br>3.0%                                                                     | 2,722<br>2,866<br>2,650<br>1,769<br>735                                                                      | 14.6%<br>13.5%<br>9.0%<br>3.7%                                                                           | 2,782<br>2,635<br>1,912<br>1,017                                                                             | 12.2%<br>13.9%<br>13.1%<br>9.5%<br>5.1%                                                                            |
| 45 - 54<br>55 - 64<br>65 - 74                                                                                                                                                                  | 3,017<br>2,975<br>2,441<br>1,047<br>568<br>407                                                                      | 15.7%<br>12.9%<br>5.5%<br>3.0%<br>2.2%                                                             | 2,722<br>2,866<br>2,650<br>1,769<br>735<br>426                                                               | 14.6%<br>13.5%<br>9.0%<br>3.7%<br>2.2%                                                                   | 2,782<br>2,635<br>1,912<br>1,017<br>437                                                                      | 12.2%<br>13.9%<br>13.1%<br>9.5%<br>5.1%<br>2.2%                                                                    |
| 45 - 54<br>55 - 64<br>65 - 74<br>75 - 84<br>85+                                                                                                                                                | 3,017<br>2,975<br>2,441<br>1,047<br>568<br>407<br>Census 20                                                         | 15.7%<br>12.9%<br>5.5%<br>3.0%<br>2.2%<br>D10                                                      | 2,722<br>2,866<br>2,650<br>1,769<br>735<br>426<br>20                                                         | 14.6%<br>13.5%<br>9.0%<br>3.7%<br>2.2%                                                                   | 2,782<br>2,635<br>1,912<br>1,017<br>437                                                                      | 12.2%<br>13.9%<br>13.1%<br>9.5%<br>5.1%<br>2.2%                                                                    |
| 45 - 54<br>55 - 64<br>65 - 74<br>75 - 84<br>85+<br>Race and Ethnicity                                                                                                                          | 3,017<br>2,975<br>2,441<br>1,047<br>568<br>407<br><b>Census 20</b><br>Number                                        | 15.7%<br>12.9%<br>5.5%<br>3.0%<br>2.2%<br>D10<br>Percent                                           | 2,722<br>2,866<br>2,650<br>1,769<br>735<br>426<br>Number                                                     | 14.6%<br>13.5%<br>9.0%<br>3.7%<br>2.2%<br>Percent                                                        | 2,782<br>2,635<br>1,912<br>1,017<br>437<br>20<br>Number                                                      | 12.2%<br>13.9%<br>13.1%<br>9.5%<br>5.1%<br>2.2%<br>Percent                                                         |
| 45 - 54<br>55 - 64<br>65 - 74<br>75 - 84<br>85+<br>Race and Ethnicity<br>White Alone                                                                                                           | 3,017<br>2,975<br>2,441<br>1,047<br>568<br>407<br><b>Census 20</b><br>Number<br>15,656                              | 15.7%<br>12.9%<br>5.5%<br>3.0%<br>2.2%<br>D10<br>Percent<br>82.7%                                  | 2,722<br>2,866<br>2,650<br>1,769<br>735<br>426<br>200<br>Number<br>15,594                                    | 14.6%<br>13.5%<br>9.0%<br>3.7%<br>2.2%<br>019<br>Percent<br>79.4%                                        | 2,782<br>2,635<br>1,912<br>1,017<br>437<br>20<br>Number<br>15,466                                            | 12.2%<br>13.9%<br>13.1%<br>9.5%<br>5.1%<br>2.2%<br>Percent<br>77.1%                                                |
| 45 - 54<br>55 - 64<br>65 - 74<br>75 - 84<br>85+<br>Race and Ethnicity<br>White Alone<br>Black Alone                                                                                            | 3,017<br>2,975<br>2,441<br>1,047<br>568<br>407<br><b>Census 20</b><br>Number<br>15,656<br>1,603                     | 15.7%<br>12.9%<br>5.5%<br>3.0%<br>2.2%<br><b>D10</b><br>Percent<br>82.7%<br>8.5%                   | 2,722<br>2,866<br>2,650<br>1,769<br>735<br>426<br>20<br>20<br>20<br>15,594<br>2,017                          | 14.6%<br>13.5%<br>9.0%<br>3.7%<br>2.2%<br>19<br>Percent<br>79.4%<br>10.3%                                | 2,782<br>2,635<br>1,912<br>1,017<br>437<br>20<br>Number<br>15,466<br>2,301                                   | 12.2%<br>13.9%<br>13.1%<br>9.5%<br>5.1%<br>2.2%<br>Percent<br>77.1%<br>11.5%                                       |
| 45 - 54<br>55 - 64<br>65 - 74<br>75 - 84<br>85+<br>Race and Ethnicity<br>White Alone<br>Black Alone<br>American Indian Alone                                                                   | 3,017<br>2,975<br>2,441<br>1,047<br>568<br>407<br><b>Census 20</b><br>Number<br>15,656<br>1,603<br>118              | 15.7%<br>12.9%<br>5.5%<br>3.0%<br>2.2%<br>D10<br>Percent<br>82.7%<br>8.5%<br>0.6%                  | 2,722<br>2,866<br>2,650<br>1,769<br>735<br>426<br>Number<br>15,594<br>2,017<br>110                           | 14.6%<br>13.5%<br>9.0%<br>3.7%<br>2.2%<br>19<br>Percent<br>79.4%<br>10.3%<br>0.6%                        | 2,782<br>2,635<br>1,912<br>1,017<br>437<br>20<br>Number<br>15,466<br>2,301<br>110                            | 12.2%<br>13.9%<br>13.1%<br>9.5%<br>5.1%<br>2.2%<br>Percent<br>77.1%<br>11.5%<br>0.5%                               |
| 45 - 54<br>55 - 64<br>65 - 74<br>75 - 84<br>85+<br>Race and Ethnicity<br>White Alone<br>Black Alone<br>American Indian Alone<br>Asian Alone                                                    | 3,017<br>2,975<br>2,441<br>1,047<br>568<br>407<br><b>Census 20</b><br>Number<br>15,656<br>1,603<br>1,18<br>474      | 15.7%<br>12.9%<br>5.5%<br>3.0%<br>2.2%<br>D10<br>Percent<br>82.7%<br>8.5%<br>0.6%<br>2.5%          | 2,722<br>2,866<br>2,650<br>1,769<br>735<br>426<br>20<br>Number<br>15,594<br>2,017<br>110<br>654              | 14.6%<br>13.5%<br>9.0%<br>3.7%<br>2.2%<br>Percent<br>79.4%<br>10.3%<br>0.6%<br>3.3%                      | 2,782<br>2,635<br>1,912<br>1,017<br>437<br>20<br>Number<br>15,466<br>2,301<br>110<br>777                     | 12.2%<br>13.9%<br>13.1%<br>9.5%<br>5.1%<br>2.2%<br>Percent<br>77.1%<br>11.5%<br>0.5%<br>3.9%                       |
| 45 - 54<br>55 - 64<br>65 - 74<br>75 - 84<br>85+<br>Race and Ethnicity<br>White Alone<br>Black Alone<br>Black Alone<br>American Indian Alone<br>Asian Alone<br>Pacific Islander Alone           | 3,017<br>2,975<br>2,441<br>1,047<br>568<br>407<br><b>Census 20</b><br>Number<br>15,656<br>1,603<br>118<br>474<br>10 | 15.7%<br>12.9%<br>5.5%<br>3.0%<br>2.2%<br>D10<br>Percent<br>82.7%<br>8.5%<br>0.6%<br>2.5%<br>0.1%  | 2,722<br>2,866<br>2,650<br>1,769<br>735<br>426<br>20<br>Number<br>15,594<br>2,017<br>110<br>654<br>12        | 14.6%<br>13.5%<br>9.0%<br>3.7%<br>2.2%<br><b>19</b><br>Percent<br>79.4%<br>10.3%<br>0.6%<br>3.3%<br>0.1% | 2,782<br>2,635<br>1,912<br>1,017<br>437<br>20<br>0<br>Number<br>15,466<br>2,301<br>110<br>777<br>12          | 12.2%<br>13.9%<br>13.1%<br>9.5%<br>5.1%<br>2.2%<br><b>224</b><br>Percent<br>77.1%<br>11.5%<br>0.5%<br>3.9%<br>0.1% |
| 45 - 54<br>55 - 64<br>65 - 74<br>75 - 84<br>85+<br>Race and Ethnicity<br>White Alone<br>Black Alone<br>American Indian Alone<br>Asian Alone<br>Pacific Islander Alone<br>Some Other Race Alone | 3,017<br>2,975<br>2,441<br>1,047<br>568<br>407<br><b>Census 20</b><br>Number<br>15,656<br>1,603<br>118<br>474<br>10 | 15.7%<br>12.9%<br>5.5%<br>3.0%<br>2.2%<br>Percent<br>82.7%<br>8.5%<br>0.6%<br>2.5%<br>0.1%<br>2.1% | 2,722<br>2,866<br>2,650<br>1,769<br>735<br>426<br>20<br>Number<br>15,594<br>2,017<br>110<br>654<br>12<br>451 | 14.6%<br>13.5%<br>9.0%<br>3.7%<br>2.2%<br>Percent<br>79.4%<br>10.3%<br>0.6%<br>3.3%<br>0.1%<br>2.3%      | 2,782<br>2,635<br>1,912<br>1,017<br>437<br><b>20</b><br>Number<br>15,466<br>2,301<br>110<br>777<br>12<br>500 | 12.2%<br>13.9%<br>13.1%<br>9.5%<br>5.1%<br>2.2%<br>Percent<br>77.1%<br>10.5%<br>0.5%<br>0.1%<br>2.5%               |
| 45 - 54<br>55 - 64<br>65 - 74<br>75 - 84<br>85+<br>Race and Ethnicity<br>White Alone<br>Black Alone<br>Black Alone<br>American Indian Alone<br>Asian Alone<br>Pacific Islander Alone           | 3,017<br>2,975<br>2,441<br>1,047<br>568<br>407<br><b>Census 20</b><br>Number<br>15,656<br>1,603<br>118<br>474<br>10 | 15.7%<br>12.9%<br>5.5%<br>3.0%<br>2.2%<br>D10<br>Percent<br>82.7%<br>8.5%<br>0.6%<br>2.5%<br>0.1%  | 2,722<br>2,866<br>2,650<br>1,769<br>735<br>426<br>20<br>Number<br>15,594<br>2,017<br>110<br>654<br>12        | 14.6%<br>13.5%<br>9.0%<br>3.7%<br>2.2%<br><b>19</b><br>Percent<br>79.4%<br>10.3%<br>0.6%<br>3.3%<br>0.1% | 2,782<br>2,635<br>1,912<br>1,017<br>437<br>20<br>0<br>Number<br>15,466<br>2,301<br>110<br>777<br>12          | 12.2%<br>13.9%<br>13.1%<br>9.5%<br>5.1%<br>2.2%<br><b>224</b><br>Percent<br>77.1%<br>11.5%<br>0.5%<br>3.9%<br>0.1% |

#### **3-Mile DEMOGRAPHICS**

| Summary                                         | Cer         | nsus 2010 |           | 2019    |                 | 2024         |
|-------------------------------------------------|-------------|-----------|-----------|---------|-----------------|--------------|
| Population                                      |             | 155,024   |           | 164,075 |                 | 169,363      |
| Households                                      |             | 66,105    |           | 68,991  |                 | 70,862       |
| Families                                        |             | 36,347    |           | 37,462  |                 | 38,375       |
| Average Household Size                          |             | 2.32      |           | 2.35    |                 | 2.37         |
| Owner Occupied Housing Units                    |             | 45,119    |           | 46,252  |                 | 47,327       |
| Renter Occupied Housing Units                   |             | 20,986    |           | 22,739  |                 | 23,534       |
| Median Age                                      |             | 36.5      |           | 38.6    |                 | 39.5         |
| Trends: 2019 - 2024 Annual Rate                 |             | Area      |           | State   |                 | National     |
| Population                                      |             | 0.64%     |           | 0.83%   |                 | 0.77%        |
| Households                                      |             | 0.54%     |           | 0.80%   |                 | 0.75%        |
| Families                                        |             | 0.48%     |           | 0.73%   |                 | 0.68%        |
| Owner HHs                                       |             | 0.46%     |           | 0.74%   |                 | 0.92%        |
| Median Household Income                         |             | 3.17%     |           | 2.55%   |                 | 2.70%        |
|                                                 |             |           | 20        | 19      | 20              | 024          |
| Households by Income                            |             |           | Number    | Percent | Number          | Percent      |
| <\$15,000                                       |             |           | 3,672     | 5.3%    | 2,734           | 3.9%         |
| \$15,000 - \$24,999                             |             |           | 4,095     | 5.9%    | 3,253           | 4.6%         |
| \$25,000 - \$34,999                             |             |           | 4,474     | 6.5%    | 3,856           | 5.4%         |
| \$35,000 - \$49,999                             |             |           | 7,239     | 10.5%   | 6,347           | 9.0%         |
| \$50,000 - \$74,999                             |             |           | 11,282    | 16.4%   | 10,908          | 15.4%        |
| \$75,000 - \$99,999                             |             |           | 9,055     | 13.1%   | 8,957           | 12.6%        |
| \$100,000 - \$149,999                           |             |           | 13,056    | 18.9%   | 14,768          | 20.8%        |
| \$150,000 - \$199,999                           |             |           | 6,930     | 10.0%   | 9,355           | 13.2%        |
| \$200,000+                                      |             |           | 9,188     | 13.3%   | 10,684          | 15.1%        |
| +                                               |             |           | -,        |         | / ·             |              |
| Median Household Income                         |             |           | \$83,668  |         | \$97,792        |              |
| Average Household Income                        |             |           | \$118,185 |         | \$134,333       |              |
| Per Capita Income                               |             |           | \$49,623  |         | \$56,134        |              |
|                                                 | Census 20   | 10        |           | 19      | 1 , .           | 024          |
| Population by Age                               | Number      | Percent   | Number    | Percent | Number          | Percent      |
| 0 - 4                                           | 11,201      | 7.2%      | 10,263    | 6.3%    | 10,482          | 6.2%         |
| 5 - 9                                           | 9,880       | 6.4%      | 10,063    | 6.1%    | 10,056          | 5.9%         |
| 10 - 14                                         | 8,585       | 5.5%      | 10,152    | 6.2%    | 9,862           | 5.8%         |
| 15 - 19                                         | 7,564       | 4.9%      | 8,950     | 5.5%    | 9,215           | 5.4%         |
| 20 - 24                                         | 8,459       | 5.5%      | 9,519     | 5.8%    | 10,087          | 6.0%         |
| 25 - 34                                         | 28,279      | 18.2%     | 23,844    | 14.5%   | 25,214          | 14.9%        |
| 35 - 44                                         | 23,541      | 15.2%     | 24,245    | 14.8%   | 23,136          | 13.7%        |
| 45 - 54                                         | 22,164      | 14.3%     | 21,495    | 13.1%   | 21,743          | 12.8%        |
| 55 - 64                                         | 17,993      | 11.6%     | 20,511    | 12.5%   | 20,098          | 11.9%        |
| 65 - 74                                         | 8,236       | 5.3%      | 14,361    | 8.8%    | 16,361          | 9.7%         |
| 75 - 84                                         | 5,583       | 3.6%      | 6,545     | 4.0%    | 8,864           | 5.2%         |
| 85+                                             | 3,539       | 2.3%      | 4,127     | 2.5%    | 4,245           | 2.5%         |
| 051                                             | Census 20   |           |           | 19      |                 | )24          |
| Race and Ethnicity                              | Number      | Percent   | Number    | Percent | Number          | Percent      |
| White Alone                                     | 119,121     | 76.8%     | 119,450   | 72.8%   | 118,766         | 70.1%        |
| Black Alone                                     | 14,151      | 9.1%      | 18,257    | 11.1%   | 20,953          | 12.4%        |
| American Indian Alone                           | 1,498       | 1.0%      | 1,426     | 0.9%    | 1,404           | 0.8%         |
| Asian Alone                                     | 5,726       | 3.7%      | 7,900     | 4.8%    | 9,299           | 5.5%         |
|                                                 |             | 0.0%      | 93        | 0.1%    | 96              | 0.1%         |
|                                                 | 77          |           |           |         |                 |              |
| Pacific Islander Alone                          | 77<br>8.882 |           |           |         | 11,292          | 6.7%         |
| Pacific Islander Alone<br>Some Other Race Alone | 8,882       | 5.7%      | 10,170    | 6.2%    | 11,292          | 6.7%<br>4.5% |
| Pacific Islander Alone                          |             |           |           |         | 11,292<br>7,553 | 6.7%<br>4.5% |

#### **5-Mile DEMOGRAPHICS**

| Summary                         | Cer       | nsus 2010 |           | 2019    |           | 2024     |
|---------------------------------|-----------|-----------|-----------|---------|-----------|----------|
| Population                      |           | 379,813   |           | 409,277 |           | 426,334  |
| Households                      |           | 169,657   |           | 181,274 |           | 188,462  |
| Families                        |           | 81,785    |           | 86,087  |           | 89,008   |
| Average Household Size          |           | 2.19      |           | 2.21    |           | 2.21     |
| Owner Occupied Housing Units    |           | 94,190    |           | 97,284  |           | 100,041  |
| Renter Occupied Housing Units   |           | 75,467    |           | 83,990  |           | 88,422   |
| Median Age                      |           | 34.9      |           | 37.0    |           | 37.7     |
| Trends: 2019 - 2024 Annual Rate |           | Area      |           | State   |           | National |
| Population                      |           | 0.82%     |           | 0.83%   |           | 0.77%    |
| Households                      |           | 0.78%     |           | 0.80%   |           | 0.75%    |
| Families                        |           | 0.67%     |           | 0.73%   |           | 0.68%    |
| Owner HHs                       |           | 0.56%     |           | 0.74%   |           | 0.92%    |
| Median Household Income         |           | 3.20%     |           | 2.55%   |           | 2.70%    |
|                                 |           |           | 20        | 19      | 20        | 024      |
| Households by Income            |           |           | Number    | Percent | Number    | Percent  |
| <\$15,000                       |           |           | 16,669    | 9.2%    | 13,046    | 6.9%     |
| \$15,000 - \$24,999             |           |           | 13,450    | 7.4%    | 11,440    | 6.1%     |
| \$25,000 - \$34,999             |           |           | 14,101    | 7.8%    | 12,731    | 6.8%     |
| \$35,000 - \$49,999             |           |           | 21,361    | 11.8%   | 19,591    | 10.4%    |
| \$50,000 - \$74,999             |           |           | 30,185    | 16.7%   | 30,349    | 16.1%    |
| \$75,000 - \$99,999             |           |           | 22,662    | 12.5%   | 23,406    | 12.4%    |
| \$100,000 - \$149,999           |           |           | 29,051    | 16.0%   | 34,480    | 18.3%    |
| \$150,000 - \$199,999           |           |           | 14,750    | 8.1%    | 20,703    | 11.0%    |
| \$200,000+                      |           |           | 19,045    | 10.5%   | 22,716    | 12.1%    |
| \$200,000+                      |           |           | 19,045    | 10.570  | 22,/10    | 12.170   |
| Median Household Income         |           |           | \$69,364  |         | \$81,187  |          |
| Average Household Income        |           |           | \$102,383 |         | \$117,633 |          |
| -                               |           |           |           |         |           |          |
| Per Capita Income               | Census 20 | 10        | \$45,386  | 19      | \$52,029  | 024      |
| Population by Age               | Number    | Percent   | Number    | Percent | Number    | Percent  |
| 0 - 4                           | 25,940    | 6.8%      | 24,406    | 6.0%    | 25,313    | 5.9%     |
| 5 - 9                           | 22,045    | 5.8%      | ,         | 5.6%    | ,         | 5.4%     |
|                                 |           |           | 23,119    |         | 23,152    |          |
| 10 - 14                         | 18,977    | 5.0%      | 22,708    | 5.5%    | 22,264    | 5.2%     |
| 15 - 19                         | 18,692    | 4.9%      | 21,559    | 5.3%    | 22,304    | 5.2%     |
| 20 - 24                         | 28,591    | 7.5%      | 28,328    | 6.9%    | 30,412    | 7.1%     |
| 25 - 34                         | 76,463    | 20.1%     | 71,296    | 17.4%   | 73,370    | 17.2%    |
| 35 - 44                         | 53,397    | 14.1%     | 59,297    | 14.5%   | 59,928    | 14.1%    |
| 45 - 54                         | 51,165    | 13.5%     | 49,636    | 12.1%   | 50,978    | 12.0%    |
| 55 - 64                         | 41,534    | 10.9%     | 48,114    | 11.8%   | 47,247    | 11.1%    |
| 65 - 74                         | 20,701    | 5.5%      | 34,197    | 8.4%    | 39,225    | 9.2%     |
| 75 - 84                         | 14,354    | 3.8%      | 16,942    | 4.1%    | 21,974    | 5.2%     |
| 85+                             | 7,951     | 2.1%      | 9,675     | 2.4%    | 10,168    | 2.4%     |
|                                 | Census 20 | 010       | 20        | 19      | 20        | 024      |
| Race and Ethnicity              | Number    | Percent   | Number    | Percent | Number    | Percent  |
| White Alone                     | 274,478   | 72.3%     | 279,120   | 68.2%   | 279,182   | 65.5%    |
| Black Alone                     | 46,062    | 12.1%     | 58,623    | 14.3%   | 66,805    | 15.7%    |
| American Indian Alone           | 6,045     | 1.6%      | 5,661     | 1.4%    | 5,523     | 1.3%     |
| Asian Alone                     | 15,717    | 4.1%      | 21,843    | 5.3%    | 25,849    | 6.1%     |
| Pacific Islander Alone          | 192       | 0.1%      | 241       | 0.1%    | 256       | 0.1%     |
| Some Other Race Alone           | 23,215    | 6.1%      | 26,573    | 6.5%    | 29,518    | 6.9%     |
| Two or More Races               | 14,104    | 3.7%      | 17,217    | 4.2%    | 19,200    | 4.5%     |
|                                 |           |           | -         |         |           |          |
| Hispanic Origin (Any Race)      | 42,121    | 11.1%     | 48,016    | 11.7%   | 53,231    | 12.5%    |