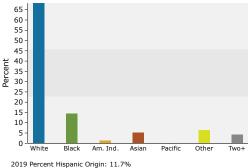

#### **5-Mile DEMOGRAPHICS**

| Summary                         | Cer       | nsus 2010 |           | 2019    |           | 2024     |
|---------------------------------|-----------|-----------|-----------|---------|-----------|----------|
| Population                      |           | 379,813   |           | 409,277 |           | 426,334  |
| Households                      |           | 169,657   |           | 181,274 |           | 188,462  |
| Families                        |           | 81,785    |           | 86,087  |           | 89,008   |
| Average Household Size          |           | 2.19      |           | 2.21    |           | 2.21     |
| Owner Occupied Housing Units    |           | 94,190    |           | 97,284  |           | 100,041  |
| Renter Occupied Housing Units   |           | 75,467    |           | 83,990  |           | 88,422   |
| Median Age                      |           | 34.9      |           | 37.0    |           | 37.7     |
| Trends: 2019 - 2024 Annual Rate |           | Area      |           | State   |           | National |
| Population                      |           | 0.82%     |           | 0.83%   |           | 0.77%    |
| Households                      |           | 0.78%     |           | 0.80%   |           | 0.75%    |
| Families                        |           | 0.67%     |           | 0.73%   |           | 0.68%    |
| Owner HHs                       |           | 0.56%     |           | 0.74%   |           | 0.92%    |
| Median Household Income         |           | 3.20%     |           | 2.55%   |           | 2.70%    |
|                                 |           |           | 20        | 19      | 20        | 024      |
| Households by Income            |           |           | Number    | Percent | Number    | Percent  |
| <\$15,000                       |           |           | 16,669    | 9.2%    | 13,046    | 6.9%     |
| \$15,000 - \$24,999             |           |           | 13,450    | 7.4%    | 11,440    | 6.1%     |
| \$25,000 - \$34,999             |           |           | 14,101    | 7.8%    | 12,731    | 6.8%     |
| \$35,000 - \$49,999             |           |           | 21,361    | 11.8%   | 19,591    | 10.4%    |
| \$50,000 - \$74,999             |           |           | 30,185    | 16.7%   | 30,349    | 16.1%    |
| \$75,000 - \$99,999             |           |           | 22,662    | 12.5%   | 23,406    | 12.4%    |
| \$100,000 - \$149,999           |           |           | 29,051    | 16.0%   | 34,480    | 18.3%    |
| \$150,000 - \$199,999           |           |           | 14,750    | 8.1%    | 20,703    | 11.0%    |
| \$200,000+                      |           |           | 19,045    | 10.5%   | 22,716    | 12.1%    |
| \$200,000+                      |           |           | 19,045    | 10.570  | 22,/10    | 12.170   |
| Median Household Income         |           |           | \$69,364  |         | \$81,187  |          |
| Average Household Income        |           |           | \$102,383 |         | \$117,633 |          |
| -                               |           |           |           |         |           |          |
| Per Capita Income               | Census 20 | 10        | \$45,386  | 19      | \$52,029  | 024      |
| Population by Age               | Number    | Percent   | Number    | Percent | Number    | Percent  |
| 0 - 4                           | 25,940    | 6.8%      | 24,406    | 6.0%    | 25,313    | 5.9%     |
| 5 - 9                           | 22,045    | 5.8%      | ,         | 5.6%    | ,         | 5.4%     |
|                                 |           |           | 23,119    |         | 23,152    |          |
| 10 - 14                         | 18,977    | 5.0%      | 22,708    | 5.5%    | 22,264    | 5.2%     |
| 15 - 19                         | 18,692    | 4.9%      | 21,559    | 5.3%    | 22,304    | 5.2%     |
| 20 - 24                         | 28,591    | 7.5%      | 28,328    | 6.9%    | 30,412    | 7.1%     |
| 25 - 34                         | 76,463    | 20.1%     | 71,296    | 17.4%   | 73,370    | 17.2%    |
| 35 - 44                         | 53,397    | 14.1%     | 59,297    | 14.5%   | 59,928    | 14.1%    |
| 45 - 54                         | 51,165    | 13.5%     | 49,636    | 12.1%   | 50,978    | 12.0%    |
| 55 - 64                         | 41,534    | 10.9%     | 48,114    | 11.8%   | 47,247    | 11.1%    |
| 65 - 74                         | 20,701    | 5.5%      | 34,197    | 8.4%    | 39,225    | 9.2%     |
| 75 - 84                         | 14,354    | 3.8%      | 16,942    | 4.1%    | 21,974    | 5.2%     |
| 85+                             | 7,951     | 2.1%      | 9,675     | 2.4%    | 10,168    | 2.4%     |
|                                 | Census 20 | 010       | 20        | 19      | 20        | 024      |
| Race and Ethnicity              | Number    | Percent   | Number    | Percent | Number    | Percent  |
| White Alone                     | 274,478   | 72.3%     | 279,120   | 68.2%   | 279,182   | 65.5%    |
| Black Alone                     | 46,062    | 12.1%     | 58,623    | 14.3%   | 66,805    | 15.7%    |
| American Indian Alone           | 6,045     | 1.6%      | 5,661     | 1.4%    | 5,523     | 1.3%     |
| Asian Alone                     | 15,717    | 4.1%      | 21,843    | 5.3%    | 25,849    | 6.1%     |
| Pacific Islander Alone          | 192       | 0.1%      | 241       | 0.1%    | 256       | 0.1%     |
| Some Other Race Alone           | 23,215    | 6.1%      | 26,573    | 6.5%    | 29,518    | 6.9%     |
| Two or More Races               | 14,104    | 3.7%      | 17,217    | 4.2%    | 19,200    | 4.5%     |
|                                 |           |           | -         |         |           |          |
| Hispanic Origin (Any Race)      | 42,121    | 11.1%     | 48,016    | 11.7%   | 53,231    | 12.5%    |

#### Trends 2019-2024

2019 Population by Race

John Giordani Art Griffith

(888) 258-7605
 ➢ Listings@deerfieldteam.com

DeerfieldPartners The Drugstore Experts