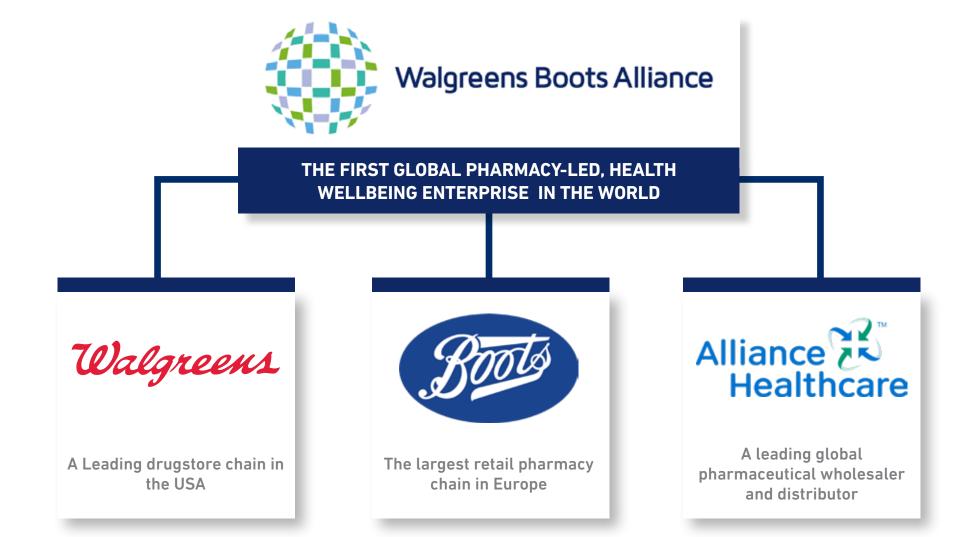

#### **ABOUT WALGREENS BOOTS ALLIANCE**

**Walgreens Boots Alliance (NASDAQ: WBA) is the first global pharmacy ice, include of the enterprise.** The Company's heritage of trusted healthcare services through community pharmacy care and pharmaceutical wholesaling dates back more than 100 years.

Walgreens Boots Alliance is the largest retail pharmacy, health and daily living destination across the U.S. and Europe. Walgreens Boots Alliance and the companies in which it has equity method investments together have a presence in more than 25\* countries and employ more than 415,000\* people. The Company is a global leader in pharmacy-led, health and wellbeing retail and, together with the companies in which it has equity method investments, has more than 18,500\* stores in 11\* countries as well as one of the largest global pharmaceutical wholesale and distribution networks, with more than 390\* distribution centers delivering to more than 230,000\*\* pharmacies, doctors, health centers and hospitals each year in more than 20\* countries. In addition, Walgreens Boots