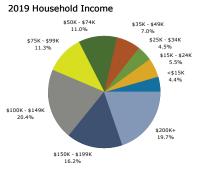

#### **1-Mile DEMOGRAPHICS**

| Summary                                                                                                                                                                                        | Cer                                                                                                                 | nsus 2010                                                                                          |                                                                                                              | 2019                                                                                                     |                                                                                                              | 2024                                                                                                               |
|------------------------------------------------------------------------------------------------------------------------------------------------------------------------------------------------|---------------------------------------------------------------------------------------------------------------------|----------------------------------------------------------------------------------------------------|--------------------------------------------------------------------------------------------------------------|----------------------------------------------------------------------------------------------------------|--------------------------------------------------------------------------------------------------------------|--------------------------------------------------------------------------------------------------------------------|
| Population                                                                                                                                                                                     |                                                                                                                     | 18,923                                                                                             |                                                                                                              | 19,638                                                                                                   |                                                                                                              | 20,059                                                                                                             |
| Households                                                                                                                                                                                     |                                                                                                                     | 7,691                                                                                              |                                                                                                              | 7,850                                                                                                    |                                                                                                              | 7,976                                                                                                              |
| Families                                                                                                                                                                                       |                                                                                                                     | 4,797                                                                                              |                                                                                                              | 4,870                                                                                                    |                                                                                                              | 4,946                                                                                                              |
| Average Household Size                                                                                                                                                                         |                                                                                                                     | 2.42                                                                                               |                                                                                                              | 2.46                                                                                                     |                                                                                                              | 2.47                                                                                                               |
| Owner Occupied Housing Units                                                                                                                                                                   |                                                                                                                     | 5,747                                                                                              |                                                                                                              | 5,839                                                                                                    |                                                                                                              | 5,932                                                                                                              |
| Renter Occupied Housing Units                                                                                                                                                                  |                                                                                                                     | 1,944                                                                                              |                                                                                                              | 2,011                                                                                                    |                                                                                                              | 2,044                                                                                                              |
| Median Age                                                                                                                                                                                     |                                                                                                                     | 38.4                                                                                               |                                                                                                              | 40.1                                                                                                     |                                                                                                              | 40.3                                                                                                               |
| Trends: 2019 - 2024 Annual Rate                                                                                                                                                                |                                                                                                                     | Area                                                                                               |                                                                                                              | State                                                                                                    |                                                                                                              | National                                                                                                           |
| Population                                                                                                                                                                                     |                                                                                                                     | 0.43%                                                                                              |                                                                                                              | 0.83%                                                                                                    |                                                                                                              | 0.77%                                                                                                              |
| Households                                                                                                                                                                                     |                                                                                                                     | 0.32%                                                                                              |                                                                                                              | 0.80%                                                                                                    |                                                                                                              | 0.75%                                                                                                              |
| Families                                                                                                                                                                                       |                                                                                                                     | 0.31%                                                                                              |                                                                                                              | 0.73%                                                                                                    |                                                                                                              | 0.68%                                                                                                              |
| Owner HHs                                                                                                                                                                                      |                                                                                                                     | 0.32%                                                                                              |                                                                                                              | 0.74%                                                                                                    |                                                                                                              | 0.92%                                                                                                              |
| Median Household Income                                                                                                                                                                        |                                                                                                                     | 2.37%                                                                                              |                                                                                                              | 2.55%                                                                                                    |                                                                                                              | 2.70%                                                                                                              |
|                                                                                                                                                                                                |                                                                                                                     |                                                                                                    | 20                                                                                                           | 19                                                                                                       | 20                                                                                                           | 24                                                                                                                 |
| Households by Income                                                                                                                                                                           |                                                                                                                     |                                                                                                    | Number                                                                                                       | Percent                                                                                                  | Number                                                                                                       | Percent                                                                                                            |
| <\$15,000                                                                                                                                                                                      |                                                                                                                     |                                                                                                    | 348                                                                                                          | 4.4%                                                                                                     | 254                                                                                                          | 3.2%                                                                                                               |
| \$15,000 - \$24,999                                                                                                                                                                            |                                                                                                                     |                                                                                                    | 428                                                                                                          | 5.5%                                                                                                     | 340                                                                                                          | 4.3%                                                                                                               |
| \$25,000 - \$34,999                                                                                                                                                                            |                                                                                                                     |                                                                                                    | 351                                                                                                          | 4.5%                                                                                                     | 295                                                                                                          | 3.7%                                                                                                               |
| \$35,000 - \$49,999                                                                                                                                                                            |                                                                                                                     |                                                                                                    | 553                                                                                                          | 7.0%                                                                                                     | 475                                                                                                          | 6.0%                                                                                                               |
| \$50,000 - \$74,999                                                                                                                                                                            |                                                                                                                     |                                                                                                    | 865                                                                                                          | 11.0%                                                                                                    | 808                                                                                                          | 10.1%                                                                                                              |
| \$75,000 - \$99,999                                                                                                                                                                            |                                                                                                                     |                                                                                                    | 888                                                                                                          | 11.3%                                                                                                    | 826                                                                                                          | 10.4%                                                                                                              |
| \$100,000 - \$149,999                                                                                                                                                                          |                                                                                                                     |                                                                                                    | 1,598                                                                                                        | 20.4%                                                                                                    | 1,646                                                                                                        | 20.6%                                                                                                              |
| \$150,000 - \$199,999                                                                                                                                                                          |                                                                                                                     |                                                                                                    | 1,274                                                                                                        | 16.2%                                                                                                    | 1,606                                                                                                        | 20.1%                                                                                                              |
| \$200,000+                                                                                                                                                                                     |                                                                                                                     |                                                                                                    | 1,546                                                                                                        | 19.7%                                                                                                    | 1,726                                                                                                        | 21.6%                                                                                                              |
| \$200,0001                                                                                                                                                                                     |                                                                                                                     |                                                                                                    | 1,540                                                                                                        | 19.7 70                                                                                                  | 1,720                                                                                                        | 21.070                                                                                                             |
| Median Household Income                                                                                                                                                                        |                                                                                                                     |                                                                                                    | \$111,265                                                                                                    |                                                                                                          | \$125,101                                                                                                    |                                                                                                                    |
| Average Household Income                                                                                                                                                                       |                                                                                                                     |                                                                                                    | \$145,689                                                                                                    |                                                                                                          | \$162,863                                                                                                    |                                                                                                                    |
| Per Capita Income                                                                                                                                                                              |                                                                                                                     |                                                                                                    | \$58,600                                                                                                     |                                                                                                          | \$65,146                                                                                                     |                                                                                                                    |
| rer cupita meome                                                                                                                                                                               | Census 20                                                                                                           | 10                                                                                                 |                                                                                                              | 19                                                                                                       |                                                                                                              | 24                                                                                                                 |
| Population by Age                                                                                                                                                                              | Number                                                                                                              | Percent                                                                                            | Number                                                                                                       | Percent                                                                                                  | Number                                                                                                       | Percent                                                                                                            |
| 0 - 4                                                                                                                                                                                          | 1,513                                                                                                               | 8.0%                                                                                               | 1,348                                                                                                        | 6.9%                                                                                                     | 1,378                                                                                                        | 6.9%                                                                                                               |
| 5 - 9                                                                                                                                                                                          | 1,366                                                                                                               | 7.2%                                                                                               | 1,348                                                                                                        | 6.9%                                                                                                     | 1,335                                                                                                        | 6.7%                                                                                                               |
| 10 - 14                                                                                                                                                                                        | 1,173                                                                                                               | 6.2%                                                                                               | 1,352                                                                                                        | 6.9%                                                                                                     | 1,275                                                                                                        | 6.4%                                                                                                               |
| 15 - 19                                                                                                                                                                                        | 966                                                                                                                 | 5.1%                                                                                               | 1,169                                                                                                        | 6.0%                                                                                                     | 1,186                                                                                                        | 5.9%                                                                                                               |
| 20 - 24                                                                                                                                                                                        | 752                                                                                                                 | 4.0%                                                                                               | 1,092                                                                                                        | 5.6%                                                                                                     | 1,094                                                                                                        | 5.5%                                                                                                               |
| 25 - 34                                                                                                                                                                                        | 2,698                                                                                                               | 14.3%                                                                                              |                                                                                                              | 11.0%                                                                                                    | 2,565                                                                                                        | 12.8%                                                                                                              |
| 25 54                                                                                                                                                                                          |                                                                                                                     |                                                                                                    |                                                                                                              |                                                                                                          |                                                                                                              |                                                                                                                    |
| 35 - 44                                                                                                                                                                                        |                                                                                                                     | 15.9%                                                                                              | 2,163                                                                                                        | 13.9%                                                                                                    | 2 443                                                                                                        |                                                                                                                    |
| 35 - 44                                                                                                                                                                                        | 3,017                                                                                                               | 15.9%                                                                                              | 2,722                                                                                                        | 13.9%                                                                                                    | 2,443                                                                                                        | 12.2%                                                                                                              |
| 45 - 54                                                                                                                                                                                        | 3,017<br>2,975                                                                                                      | 15.7%                                                                                              | 2,722<br>2,866                                                                                               | 14.6%                                                                                                    | 2,782                                                                                                        | 12.2%<br>13.9%                                                                                                     |
| 45 - 54<br>55 - 64                                                                                                                                                                             | 3,017<br>2,975<br>2,441                                                                                             | 15.7%<br>12.9%                                                                                     | 2,722<br>2,866<br>2,650                                                                                      | 14.6%<br>13.5%                                                                                           | 2,782<br>2,635                                                                                               | 12.2%<br>13.9%<br>13.1%                                                                                            |
| 45 - 54<br>55 - 64<br>65 - 74                                                                                                                                                                  | 3,017<br>2,975<br>2,441<br>1,047                                                                                    | 15.7%<br>12.9%<br>5.5%                                                                             | 2,722<br>2,866<br>2,650<br>1,769                                                                             | 14.6%<br>13.5%<br>9.0%                                                                                   | 2,782<br>2,635<br>1,912                                                                                      | 12.2%<br>13.9%<br>13.1%<br>9.5%                                                                                    |
| 45 - 54<br>55 - 64<br>65 - 74<br>75 - 84                                                                                                                                                       | 3,017<br>2,975<br>2,441<br>1,047<br>568                                                                             | 15.7%<br>12.9%<br>5.5%<br>3.0%                                                                     | 2,722<br>2,866<br>2,650<br>1,769<br>735                                                                      | 14.6%<br>13.5%<br>9.0%<br>3.7%                                                                           | 2,782<br>2,635<br>1,912<br>1,017                                                                             | 12.2%<br>13.9%<br>13.1%<br>9.5%<br>5.1%                                                                            |
| 45 - 54<br>55 - 64<br>65 - 74                                                                                                                                                                  | 3,017<br>2,975<br>2,441<br>1,047<br>568<br>407                                                                      | 15.7%<br>12.9%<br>5.5%<br>3.0%<br>2.2%                                                             | 2,722<br>2,866<br>2,650<br>1,769<br>735<br>426                                                               | 14.6%<br>13.5%<br>9.0%<br>3.7%<br>2.2%                                                                   | 2,782<br>2,635<br>1,912<br>1,017<br>437                                                                      | 12.2%<br>13.9%<br>13.1%<br>9.5%<br>5.1%<br>2.2%                                                                    |
| 45 - 54<br>55 - 64<br>65 - 74<br>75 - 84<br>85+                                                                                                                                                | 3,017<br>2,975<br>2,441<br>1,047<br>568<br>407<br>Census 20                                                         | 15.7%<br>12.9%<br>5.5%<br>3.0%<br>2.2%<br>D10                                                      | 2,722<br>2,866<br>2,650<br>1,769<br>735<br>426<br>20                                                         | 14.6%<br>13.5%<br>9.0%<br>3.7%<br>2.2%                                                                   | 2,782<br>2,635<br>1,912<br>1,017<br>437                                                                      | 12.2%<br>13.9%<br>13.1%<br>9.5%<br>5.1%<br>2.2%                                                                    |
| 45 - 54<br>55 - 64<br>65 - 74<br>75 - 84<br>85+<br>Race and Ethnicity                                                                                                                          | 3,017<br>2,975<br>2,441<br>1,047<br>568<br>407<br><b>Census 20</b><br>Number                                        | 15.7%<br>12.9%<br>5.5%<br>3.0%<br>2.2%<br>D10<br>Percent                                           | 2,722<br>2,866<br>2,650<br>1,769<br>735<br>426<br>Number                                                     | 14.6%<br>13.5%<br>9.0%<br>3.7%<br>2.2%<br>Percent                                                        | 2,782<br>2,635<br>1,912<br>1,017<br>437<br>20<br>Number                                                      | 12.2%<br>13.9%<br>13.1%<br>9.5%<br>5.1%<br>2.2%<br>Percent                                                         |
| 45 - 54<br>55 - 64<br>65 - 74<br>75 - 84<br>85+<br>Race and Ethnicity<br>White Alone                                                                                                           | 3,017<br>2,975<br>2,441<br>1,047<br>568<br>407<br><b>Census 20</b><br>Number<br>15,656                              | 15.7%<br>12.9%<br>5.5%<br>3.0%<br>2.2%<br>D10<br>Percent<br>82.7%                                  | 2,722<br>2,866<br>2,650<br>1,769<br>735<br>426<br>200<br>Number<br>15,594                                    | 14.6%<br>13.5%<br>9.0%<br>3.7%<br>2.2%<br>019<br>Percent<br>79.4%                                        | 2,782<br>2,635<br>1,912<br>1,017<br>437<br>20<br>Number<br>15,466                                            | 12.2%<br>13.9%<br>13.1%<br>9.5%<br>5.1%<br>2.2%<br>Percent<br>77.1%                                                |
| 45 - 54<br>55 - 64<br>65 - 74<br>75 - 84<br>85+<br>Race and Ethnicity<br>White Alone<br>Black Alone                                                                                            | 3,017<br>2,975<br>2,441<br>1,047<br>568<br>407<br><b>Census 20</b><br>Number<br>15,656<br>1,603                     | 15.7%<br>12.9%<br>5.5%<br>3.0%<br>2.2%<br><b>D10</b><br>Percent<br>82.7%<br>8.5%                   | 2,722<br>2,866<br>2,650<br>1,769<br>735<br>426<br>20<br>20<br>20<br>15,594<br>2,017                          | 14.6%<br>13.5%<br>9.0%<br>3.7%<br>2.2%<br>19<br>Percent<br>79.4%<br>10.3%                                | 2,782<br>2,635<br>1,912<br>1,017<br>437<br>20<br>Number<br>15,466<br>2,301                                   | 12.2%<br>13.9%<br>13.1%<br>9.5%<br>5.1%<br>2.2%<br>Percent<br>77.1%<br>11.5%                                       |
| 45 - 54<br>55 - 64<br>65 - 74<br>75 - 84<br>85+<br>Race and Ethnicity<br>White Alone<br>Black Alone<br>American Indian Alone                                                                   | 3,017<br>2,975<br>2,441<br>1,047<br>568<br>407<br><b>Census 20</b><br>Number<br>15,656<br>1,603<br>118              | 15.7%<br>12.9%<br>5.5%<br>3.0%<br>2.2%<br>D10<br>Percent<br>82.7%<br>8.5%<br>0.6%                  | 2,722<br>2,866<br>2,650<br>1,769<br>735<br>426<br>Number<br>15,594<br>2,017<br>110                           | 14.6%<br>13.5%<br>9.0%<br>3.7%<br>2.2%<br>19<br>Percent<br>79.4%<br>10.3%<br>0.6%                        | 2,782<br>2,635<br>1,912<br>1,017<br>437<br>20<br>Number<br>15,466<br>2,301<br>110                            | 12.2%<br>13.9%<br>13.1%<br>9.5%<br>5.1%<br>2.2%<br>Percent<br>77.1%<br>11.5%<br>0.5%                               |
| 45 - 54<br>55 - 64<br>65 - 74<br>75 - 84<br>85+<br>Race and Ethnicity<br>White Alone<br>Black Alone<br>American Indian Alone<br>Asian Alone                                                    | 3,017<br>2,975<br>2,441<br>1,047<br>568<br>407<br><b>Census 20</b><br>Number<br>15,656<br>1,603<br>1,18<br>474      | 15.7%<br>12.9%<br>5.5%<br>3.0%<br>2.2%<br>D10<br>Percent<br>82.7%<br>8.5%<br>0.6%<br>2.5%          | 2,722<br>2,866<br>2,650<br>1,769<br>735<br>426<br>20<br>Number<br>15,594<br>2,017<br>110<br>654              | 14.6%<br>13.5%<br>9.0%<br>3.7%<br>2.2%<br>Percent<br>79.4%<br>10.3%<br>0.6%<br>3.3%                      | 2,782<br>2,635<br>1,912<br>1,017<br>437<br>20<br>Number<br>15,466<br>2,301<br>110<br>777                     | 12.2%<br>13.9%<br>13.1%<br>9.5%<br>5.1%<br>2.2%<br>Percent<br>77.1%<br>11.5%<br>0.5%<br>3.9%                       |
| 45 - 54<br>55 - 64<br>65 - 74<br>75 - 84<br>85+<br>Race and Ethnicity<br>White Alone<br>Black Alone<br>Black Alone<br>American Indian Alone<br>Asian Alone<br>Pacific Islander Alone           | 3,017<br>2,975<br>2,441<br>1,047<br>568<br>407<br><b>Census 20</b><br>Number<br>15,656<br>1,603<br>118<br>474<br>10 | 15.7%<br>12.9%<br>5.5%<br>3.0%<br>2.2%<br>D10<br>Percent<br>82.7%<br>8.5%<br>0.6%<br>2.5%<br>0.1%  | 2,722<br>2,866<br>2,650<br>1,769<br>735<br>426<br>20<br>Number<br>15,594<br>2,017<br>110<br>654<br>12        | 14.6%<br>13.5%<br>9.0%<br>3.7%<br>2.2%<br><b>19</b><br>Percent<br>79.4%<br>10.3%<br>0.6%<br>3.3%<br>0.1% | 2,782<br>2,635<br>1,912<br>1,017<br>437<br>20<br>0<br>Number<br>15,466<br>2,301<br>110<br>777<br>12          | 12.2%<br>13.9%<br>13.1%<br>9.5%<br>5.1%<br>2.2%<br><b>224</b><br>Percent<br>77.1%<br>11.5%<br>0.5%<br>3.9%<br>0.1% |
| 45 - 54<br>55 - 64<br>65 - 74<br>75 - 84<br>85+<br>Race and Ethnicity<br>White Alone<br>Black Alone<br>American Indian Alone<br>Asian Alone<br>Pacific Islander Alone<br>Some Other Race Alone | 3,017<br>2,975<br>2,441<br>1,047<br>568<br>407<br><b>Census 20</b><br>Number<br>15,656<br>1,603<br>118<br>474<br>10 | 15.7%<br>12.9%<br>5.5%<br>3.0%<br>2.2%<br>Percent<br>82.7%<br>8.5%<br>0.6%<br>2.5%<br>0.1%<br>2.1% | 2,722<br>2,866<br>2,650<br>1,769<br>735<br>426<br>20<br>Number<br>15,594<br>2,017<br>110<br>654<br>12<br>451 | 14.6%<br>13.5%<br>9.0%<br>3.7%<br>2.2%<br>Percent<br>79.4%<br>10.3%<br>0.6%<br>3.3%<br>0.1%<br>2.3%      | 2,782<br>2,635<br>1,912<br>1,017<br>437<br><b>20</b><br>Number<br>15,466<br>2,301<br>110<br>777<br>12<br>500 | 12.2%<br>13.9%<br>13.1%<br>9.5%<br>5.1%<br>2.2%<br>Percent<br>77.1%<br>10.5%<br>0.5%<br>0.1%<br>2.5%               |
| 45 - 54<br>55 - 64<br>65 - 74<br>75 - 84<br>85+<br>Race and Ethnicity<br>White Alone<br>Black Alone<br>Black Alone<br>American Indian Alone<br>Asian Alone<br>Pacific Islander Alone           | 3,017<br>2,975<br>2,441<br>1,047<br>568<br>407<br><b>Census 20</b><br>Number<br>15,656<br>1,603<br>118<br>474<br>10 | 15.7%<br>12.9%<br>5.5%<br>3.0%<br>2.2%<br>D10<br>Percent<br>82.7%<br>8.5%<br>0.6%<br>2.5%<br>0.1%  | 2,722<br>2,866<br>2,650<br>1,769<br>735<br>426<br>20<br>Number<br>15,594<br>2,017<br>110<br>654<br>12        | 14.6%<br>13.5%<br>9.0%<br>3.7%<br>2.2%<br><b>19</b><br>Percent<br>79.4%<br>10.3%<br>0.6%<br>3.3%<br>0.1% | 2,782<br>2,635<br>1,912<br>1,017<br>437<br>20<br>0<br>Number<br>15,466<br>2,301<br>110<br>777<br>12          | 12.2%<br>13.9%<br>13.1%<br>9.5%<br>5.1%<br>2.2%<br><b>224</b><br>Percent<br>77.1%<br>11.5%<br>0.5%<br>3.9%<br>0.1% |