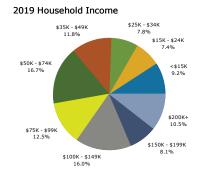

#### **1-Mile DEMOGRAPHICS**

| Summary                                                                                                                                                                                        | Cer                                                                                                                 | nsus 2010                                                                                          |                                                                                                              | 2019                                                                                                     |                                                                                                              | 2024                                                                                                               |
|------------------------------------------------------------------------------------------------------------------------------------------------------------------------------------------------|---------------------------------------------------------------------------------------------------------------------|----------------------------------------------------------------------------------------------------|--------------------------------------------------------------------------------------------------------------|----------------------------------------------------------------------------------------------------------|--------------------------------------------------------------------------------------------------------------|--------------------------------------------------------------------------------------------------------------------|
| Population                                                                                                                                                                                     |                                                                                                                     | 18,923                                                                                             |                                                                                                              | 19,638                                                                                                   |                                                                                                              | 20,059                                                                                                             |
| Households                                                                                                                                                                                     |                                                                                                                     | 7,691                                                                                              |                                                                                                              | 7,850                                                                                                    |                                                                                                              | 7,976                                                                                                              |
| Families                                                                                                                                                                                       |                                                                                                                     | 4,797                                                                                              |                                                                                                              | 4,870                                                                                                    |                                                                                                              | 4,946                                                                                                              |
| Average Household Size                                                                                                                                                                         |                                                                                                                     | 2.42                                                                                               |                                                                                                              | 2.46                                                                                                     |                                                                                                              | 2.47                                                                                                               |
| Owner Occupied Housing Units                                                                                                                                                                   |                                                                                                                     | 5,747                                                                                              |                                                                                                              | 5,839                                                                                                    |                                                                                                              | 5,932                                                                                                              |
| Renter Occupied Housing Units                                                                                                                                                                  |                                                                                                                     | 1,944                                                                                              |                                                                                                              | 2,011                                                                                                    |                                                                                                              | 2,044                                                                                                              |
| Median Age                                                                                                                                                                                     |                                                                                                                     | 38.4                                                                                               |                                                                                                              | 40.1                                                                                                     |                                                                                                              | 40.3                                                                                                               |
| Trends: 2019 - 2024 Annual Rate                                                                                                                                                                |                                                                                                                     | Area                                                                                               |                                                                                                              | State                                                                                                    |                                                                                                              | National                                                                                                           |
| Population                                                                                                                                                                                     |                                                                                                                     | 0.43%                                                                                              |                                                                                                              | 0.83%                                                                                                    |                                                                                                              | 0.77%                                                                                                              |
| Households                                                                                                                                                                                     |                                                                                                                     | 0.32%                                                                                              |                                                                                                              | 0.80%                                                                                                    |                                                                                                              | 0.75%                                                                                                              |
| Families                                                                                                                                                                                       |                                                                                                                     | 0.31%                                                                                              |                                                                                                              | 0.73%                                                                                                    |                                                                                                              | 0.68%                                                                                                              |
| Owner HHs                                                                                                                                                                                      |                                                                                                                     | 0.32%                                                                                              |                                                                                                              | 0.74%                                                                                                    |                                                                                                              | 0.92%                                                                                                              |
| Median Household Income                                                                                                                                                                        |                                                                                                                     | 2.37%                                                                                              |                                                                                                              | 2.55%                                                                                                    |                                                                                                              | 2.70%                                                                                                              |
|                                                                                                                                                                                                |                                                                                                                     |                                                                                                    | 20                                                                                                           | 19                                                                                                       | 20                                                                                                           | 24                                                                                                                 |
| Households by Income                                                                                                                                                                           |                                                                                                                     |                                                                                                    | Number                                                                                                       | Percent                                                                                                  | Number                                                                                                       | Percent                                                                                                            |
| <\$15,000                                                                                                                                                                                      |                                                                                                                     |                                                                                                    | 348                                                                                                          | 4.4%                                                                                                     | 254                                                                                                          | 3.2%                                                                                                               |
| \$15,000 - \$24,999                                                                                                                                                                            |                                                                                                                     |                                                                                                    | 428                                                                                                          | 5.5%                                                                                                     | 340                                                                                                          | 4.3%                                                                                                               |
| \$25,000 - \$34,999                                                                                                                                                                            |                                                                                                                     |                                                                                                    | 351                                                                                                          | 4.5%                                                                                                     | 295                                                                                                          | 3.7%                                                                                                               |
| \$35,000 - \$49,999                                                                                                                                                                            |                                                                                                                     |                                                                                                    | 553                                                                                                          | 7.0%                                                                                                     | 475                                                                                                          | 6.0%                                                                                                               |
| \$50,000 - \$74,999                                                                                                                                                                            |                                                                                                                     |                                                                                                    | 865                                                                                                          | 11.0%                                                                                                    | 808                                                                                                          | 10.1%                                                                                                              |
| \$75,000 - \$99,999                                                                                                                                                                            |                                                                                                                     |                                                                                                    | 888                                                                                                          | 11.3%                                                                                                    | 826                                                                                                          | 10.4%                                                                                                              |
| \$100,000 - \$149,999                                                                                                                                                                          |                                                                                                                     |                                                                                                    | 1,598                                                                                                        | 20.4%                                                                                                    | 1,646                                                                                                        | 20.6%                                                                                                              |
| \$150,000 - \$199,999                                                                                                                                                                          |                                                                                                                     |                                                                                                    | 1,274                                                                                                        | 16.2%                                                                                                    | 1,606                                                                                                        | 20.1%                                                                                                              |
| \$200,000+                                                                                                                                                                                     |                                                                                                                     |                                                                                                    | 1,546                                                                                                        | 19.7%                                                                                                    | 1,726                                                                                                        | 21.6%                                                                                                              |
| \$200,0001                                                                                                                                                                                     |                                                                                                                     |                                                                                                    | 1,540                                                                                                        | 19.7 70                                                                                                  | 1,720                                                                                                        | 21.070                                                                                                             |
| Median Household Income                                                                                                                                                                        |                                                                                                                     |                                                                                                    | \$111,265                                                                                                    |                                                                                                          | \$125,101                                                                                                    |                                                                                                                    |
| Average Household Income                                                                                                                                                                       |                                                                                                                     |                                                                                                    | \$145,689                                                                                                    |                                                                                                          | \$162,863                                                                                                    |                                                                                                                    |
| Per Capita Income                                                                                                                                                                              |                                                                                                                     |                                                                                                    | \$58,600                                                                                                     |                                                                                                          | \$65,146                                                                                                     |                                                                                                                    |
| rer cupita meome                                                                                                                                                                               | Census 20                                                                                                           | 10                                                                                                 |                                                                                                              | 19                                                                                                       |                                                                                                              | 24                                                                                                                 |
| Population by Age                                                                                                                                                                              | Number                                                                                                              | Percent                                                                                            | Number                                                                                                       | Percent                                                                                                  | Number                                                                                                       | Percent                                                                                                            |
| 0 - 4                                                                                                                                                                                          | 1,513                                                                                                               | 8.0%                                                                                               | 1,348                                                                                                        | 6.9%                                                                                                     | 1,378                                                                                                        | 6.9%                                                                                                               |
| 5 - 9                                                                                                                                                                                          | 1,366                                                                                                               | 7.2%                                                                                               | 1,348                                                                                                        | 6.9%                                                                                                     | 1,335                                                                                                        | 6.7%                                                                                                               |
| 10 - 14                                                                                                                                                                                        | 1,173                                                                                                               | 6.2%                                                                                               | 1,352                                                                                                        | 6.9%                                                                                                     | 1,275                                                                                                        | 6.4%                                                                                                               |
| 15 - 19                                                                                                                                                                                        | 966                                                                                                                 | 5.1%                                                                                               | 1,169                                                                                                        | 6.0%                                                                                                     | 1,186                                                                                                        | 5.9%                                                                                                               |
| 20 - 24                                                                                                                                                                                        | 752                                                                                                                 | 4.0%                                                                                               | 1,092                                                                                                        | 5.6%                                                                                                     | 1,094                                                                                                        | 5.5%                                                                                                               |
| 25 - 34                                                                                                                                                                                        | 2,698                                                                                                               | 14.3%                                                                                              |                                                                                                              | 11.0%                                                                                                    | 2,565                                                                                                        | 12.8%                                                                                                              |
| 25 54                                                                                                                                                                                          |                                                                                                                     |                                                                                                    |                                                                                                              |                                                                                                          |                                                                                                              |                                                                                                                    |
| 35 - 44                                                                                                                                                                                        |                                                                                                                     | 15.9%                                                                                              | 2,163                                                                                                        | 13.9%                                                                                                    | 2 443                                                                                                        |                                                                                                                    |
| 35 - 44                                                                                                                                                                                        | 3,017                                                                                                               | 15.9%                                                                                              | 2,722                                                                                                        | 13.9%                                                                                                    | 2,443                                                                                                        | 12.2%                                                                                                              |
| 45 - 54                                                                                                                                                                                        | 3,017<br>2,975                                                                                                      | 15.7%                                                                                              | 2,722<br>2,866                                                                                               | 14.6%                                                                                                    | 2,782                                                                                                        | 12.2%<br>13.9%                                                                                                     |
| 45 - 54<br>55 - 64                                                                                                                                                                             | 3,017<br>2,975<br>2,441                                                                                             | 15.7%<br>12.9%                                                                                     | 2,722<br>2,866<br>2,650                                                                                      | 14.6%<br>13.5%                                                                                           | 2,782<br>2,635                                                                                               | 12.2%<br>13.9%<br>13.1%                                                                                            |
| 45 - 54<br>55 - 64<br>65 - 74                                                                                                                                                                  | 3,017<br>2,975<br>2,441<br>1,047                                                                                    | 15.7%<br>12.9%<br>5.5%                                                                             | 2,722<br>2,866<br>2,650<br>1,769                                                                             | 14.6%<br>13.5%<br>9.0%                                                                                   | 2,782<br>2,635<br>1,912                                                                                      | 12.2%<br>13.9%<br>13.1%<br>9.5%                                                                                    |
| 45 - 54<br>55 - 64<br>65 - 74<br>75 - 84                                                                                                                                                       | 3,017<br>2,975<br>2,441<br>1,047<br>568                                                                             | 15.7%<br>12.9%<br>5.5%<br>3.0%                                                                     | 2,722<br>2,866<br>2,650<br>1,769<br>735                                                                      | 14.6%<br>13.5%<br>9.0%<br>3.7%                                                                           | 2,782<br>2,635<br>1,912<br>1,017                                                                             | 12.2%<br>13.9%<br>13.1%<br>9.5%<br>5.1%                                                                            |
| 45 - 54<br>55 - 64<br>65 - 74                                                                                                                                                                  | 3,017<br>2,975<br>2,441<br>1,047<br>568<br>407                                                                      | 15.7%<br>12.9%<br>5.5%<br>3.0%<br>2.2%                                                             | 2,722<br>2,866<br>2,650<br>1,769<br>735<br>426                                                               | 14.6%<br>13.5%<br>9.0%<br>3.7%<br>2.2%                                                                   | 2,782<br>2,635<br>1,912<br>1,017<br>437                                                                      | 12.2%<br>13.9%<br>13.1%<br>9.5%<br>5.1%<br>2.2%                                                                    |
| 45 - 54<br>55 - 64<br>65 - 74<br>75 - 84<br>85+                                                                                                                                                | 3,017<br>2,975<br>2,441<br>1,047<br>568<br>407<br>Census 20                                                         | 15.7%<br>12.9%<br>5.5%<br>3.0%<br>2.2%<br>D10                                                      | 2,722<br>2,866<br>2,650<br>1,769<br>735<br>426<br>20                                                         | 14.6%<br>13.5%<br>9.0%<br>3.7%<br>2.2%                                                                   | 2,782<br>2,635<br>1,912<br>1,017<br>437                                                                      | 12.2%<br>13.9%<br>13.1%<br>9.5%<br>5.1%<br>2.2%                                                                    |
| 45 - 54<br>55 - 64<br>65 - 74<br>75 - 84<br>85+<br>Race and Ethnicity                                                                                                                          | 3,017<br>2,975<br>2,441<br>1,047<br>568<br>407<br><b>Census 20</b><br>Number                                        | 15.7%<br>12.9%<br>5.5%<br>3.0%<br>2.2%<br>D10<br>Percent                                           | 2,722<br>2,866<br>2,650<br>1,769<br>735<br>426<br>Number                                                     | 14.6%<br>13.5%<br>9.0%<br>3.7%<br>2.2%<br>Percent                                                        | 2,782<br>2,635<br>1,912<br>1,017<br>437<br>20<br>Number                                                      | 12.2%<br>13.9%<br>13.1%<br>9.5%<br>5.1%<br>2.2%<br>Percent                                                         |
| 45 - 54<br>55 - 64<br>65 - 74<br>75 - 84<br>85+<br>Race and Ethnicity<br>White Alone                                                                                                           | 3,017<br>2,975<br>2,441<br>1,047<br>568<br>407<br><b>Census 20</b><br>Number<br>15,656                              | 15.7%<br>12.9%<br>5.5%<br>3.0%<br>2.2%<br>D10<br>Percent<br>82.7%                                  | 2,722<br>2,866<br>2,650<br>1,769<br>735<br>426<br>200<br>Number<br>15,594                                    | 14.6%<br>13.5%<br>9.0%<br>3.7%<br>2.2%<br>019<br>Percent<br>79.4%                                        | 2,782<br>2,635<br>1,912<br>1,017<br>437<br>20<br>Number<br>15,466                                            | 12.2%<br>13.9%<br>13.1%<br>9.5%<br>5.1%<br>2.2%<br>Percent<br>77.1%                                                |
| 45 - 54<br>55 - 64<br>65 - 74<br>75 - 84<br>85+<br>Race and Ethnicity<br>White Alone<br>Black Alone                                                                                            | 3,017<br>2,975<br>2,441<br>1,047<br>568<br>407<br><b>Census 20</b><br>Number<br>15,656<br>1,603                     | 15.7%<br>12.9%<br>5.5%<br>3.0%<br>2.2%<br><b>D10</b><br>Percent<br>82.7%<br>8.5%                   | 2,722<br>2,866<br>2,650<br>1,769<br>735<br>426<br>20<br>20<br>20<br>15,594<br>2,017                          | 14.6%<br>13.5%<br>9.0%<br>3.7%<br>2.2%<br>19<br>Percent<br>79.4%<br>10.3%                                | 2,782<br>2,635<br>1,912<br>1,017<br>437<br>20<br>Number<br>15,466<br>2,301                                   | 12.2%<br>13.9%<br>13.1%<br>9.5%<br>5.1%<br>2.2%<br>Percent<br>77.1%<br>11.5%                                       |
| 45 - 54<br>55 - 64<br>65 - 74<br>75 - 84<br>85+<br>Race and Ethnicity<br>White Alone<br>Black Alone<br>American Indian Alone                                                                   | 3,017<br>2,975<br>2,441<br>1,047<br>568<br>407<br><b>Census 20</b><br>Number<br>15,656<br>1,603<br>118              | 15.7%<br>12.9%<br>5.5%<br>3.0%<br>2.2%<br>D10<br>Percent<br>82.7%<br>8.5%<br>0.6%                  | 2,722<br>2,866<br>2,650<br>1,769<br>735<br>426<br>Number<br>15,594<br>2,017<br>110                           | 14.6%<br>13.5%<br>9.0%<br>3.7%<br>2.2%<br>19<br>Percent<br>79.4%<br>10.3%<br>0.6%                        | 2,782<br>2,635<br>1,912<br>1,017<br>437<br>20<br>Number<br>15,466<br>2,301<br>110                            | 12.2%<br>13.9%<br>13.1%<br>9.5%<br>5.1%<br>2.2%<br>Percent<br>77.1%<br>11.5%<br>0.5%                               |
| 45 - 54<br>55 - 64<br>65 - 74<br>75 - 84<br>85+<br>Race and Ethnicity<br>White Alone<br>Black Alone<br>American Indian Alone<br>Asian Alone                                                    | 3,017<br>2,975<br>2,441<br>1,047<br>568<br>407<br><b>Census 20</b><br>Number<br>15,656<br>1,603<br>1,18<br>474      | 15.7%<br>12.9%<br>5.5%<br>3.0%<br>2.2%<br>D10<br>Percent<br>82.7%<br>8.5%<br>0.6%<br>2.5%          | 2,722<br>2,866<br>2,650<br>1,769<br>735<br>426<br>20<br>Number<br>15,594<br>2,017<br>110<br>654              | 14.6%<br>13.5%<br>9.0%<br>3.7%<br>2.2%<br>Percent<br>79.4%<br>10.3%<br>0.6%<br>3.3%                      | 2,782<br>2,635<br>1,912<br>1,017<br>437<br>20<br>Number<br>15,466<br>2,301<br>110<br>777                     | 12.2%<br>13.9%<br>13.1%<br>9.5%<br>5.1%<br>2.2%<br>Percent<br>77.1%<br>11.5%<br>0.5%<br>3.9%                       |
| 45 - 54<br>55 - 64<br>65 - 74<br>75 - 84<br>85+<br>Race and Ethnicity<br>White Alone<br>Black Alone<br>Black Alone<br>American Indian Alone<br>Asian Alone<br>Pacific Islander Alone           | 3,017<br>2,975<br>2,441<br>1,047<br>568<br>407<br><b>Census 20</b><br>Number<br>15,656<br>1,603<br>118<br>474<br>10 | 15.7%<br>12.9%<br>5.5%<br>3.0%<br>2.2%<br>D10<br>Percent<br>82.7%<br>8.5%<br>0.6%<br>2.5%<br>0.1%  | 2,722<br>2,866<br>2,650<br>1,769<br>735<br>426<br>20<br>Number<br>15,594<br>2,017<br>110<br>654<br>12        | 14.6%<br>13.5%<br>9.0%<br>3.7%<br>2.2%<br><b>19</b><br>Percent<br>79.4%<br>10.3%<br>0.6%<br>3.3%<br>0.1% | 2,782<br>2,635<br>1,912<br>1,017<br>437<br>20<br>0<br>Number<br>15,466<br>2,301<br>110<br>777<br>12          | 12.2%<br>13.9%<br>13.1%<br>9.5%<br>5.1%<br>2.2%<br><b>224</b><br>Percent<br>77.1%<br>11.5%<br>0.5%<br>3.9%<br>0.1% |
| 45 - 54<br>55 - 64<br>65 - 74<br>75 - 84<br>85+<br>Race and Ethnicity<br>White Alone<br>Black Alone<br>American Indian Alone<br>Asian Alone<br>Pacific Islander Alone<br>Some Other Race Alone | 3,017<br>2,975<br>2,441<br>1,047<br>568<br>407<br><b>Census 20</b><br>Number<br>15,656<br>1,603<br>118<br>474<br>10 | 15.7%<br>12.9%<br>5.5%<br>3.0%<br>2.2%<br>Percent<br>82.7%<br>8.5%<br>0.6%<br>2.5%<br>0.1%<br>2.1% | 2,722<br>2,866<br>2,650<br>1,769<br>735<br>426<br>20<br>Number<br>15,594<br>2,017<br>110<br>654<br>12<br>451 | 14.6%<br>13.5%<br>9.0%<br>3.7%<br>2.2%<br>Percent<br>79.4%<br>10.3%<br>0.6%<br>3.3%<br>0.1%<br>2.3%      | 2,782<br>2,635<br>1,912<br>1,017<br>437<br><b>20</b><br>Number<br>15,466<br>2,301<br>110<br>777<br>12<br>500 | 12.2%<br>13.9%<br>13.1%<br>9.5%<br>5.1%<br>2.2%<br>Percent<br>77.1%<br>10.5%<br>0.5%<br>0.1%<br>2.5%               |
| 45 - 54<br>55 - 64<br>65 - 74<br>75 - 84<br>85+<br>Race and Ethnicity<br>White Alone<br>Black Alone<br>Black Alone<br>American Indian Alone<br>Asian Alone<br>Pacific Islander Alone           | 3,017<br>2,975<br>2,441<br>1,047<br>568<br>407<br><b>Census 20</b><br>Number<br>15,656<br>1,603<br>118<br>474<br>10 | 15.7%<br>12.9%<br>5.5%<br>3.0%<br>2.2%<br>D10<br>Percent<br>82.7%<br>8.5%<br>0.6%<br>2.5%<br>0.1%  | 2,722<br>2,866<br>2,650<br>1,769<br>735<br>426<br>20<br>Number<br>15,594<br>2,017<br>110<br>654<br>12        | 14.6%<br>13.5%<br>9.0%<br>3.7%<br>2.2%<br><b>19</b><br>Percent<br>79.4%<br>10.3%<br>0.6%<br>3.3%<br>0.1% | 2,782<br>2,635<br>1,912<br>1,017<br>437<br>20<br>0<br>Number<br>15,466<br>2,301<br>110<br>777<br>12          | 12.2%<br>13.9%<br>13.1%<br>9.5%<br>5.1%<br>2.2%<br><b>224</b><br>Percent<br>77.1%<br>11.5%<br>0.5%<br>3.9%<br>0.1% |