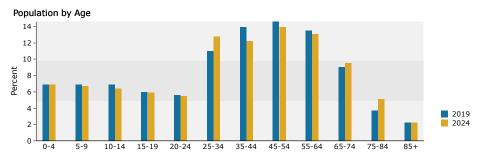

#### **1-Mile DEMOGRAPHICS**

| Summary                                                                                                                                                                                        | Cer                                                                                                                 | nsus 2010                                                                                          |                                                                                                              | 2019                                                                                                     |                                                                                                              | 2024                                                                                                               |
|------------------------------------------------------------------------------------------------------------------------------------------------------------------------------------------------|---------------------------------------------------------------------------------------------------------------------|----------------------------------------------------------------------------------------------------|--------------------------------------------------------------------------------------------------------------|----------------------------------------------------------------------------------------------------------|--------------------------------------------------------------------------------------------------------------|--------------------------------------------------------------------------------------------------------------------|
| Population                                                                                                                                                                                     |                                                                                                                     | 18,923                                                                                             |                                                                                                              | 19,638                                                                                                   |                                                                                                              | 20,059                                                                                                             |
| Households                                                                                                                                                                                     |                                                                                                                     | 7,691                                                                                              |                                                                                                              | 7,850                                                                                                    |                                                                                                              | 7,976                                                                                                              |
| Families                                                                                                                                                                                       |                                                                                                                     | 4,797                                                                                              |                                                                                                              | 4,870                                                                                                    |                                                                                                              | 4,946                                                                                                              |
| Average Household Size                                                                                                                                                                         |                                                                                                                     | 2.42                                                                                               |                                                                                                              | 2.46                                                                                                     |                                                                                                              | 2.47                                                                                                               |
| Owner Occupied Housing Units                                                                                                                                                                   |                                                                                                                     | 5,747                                                                                              |                                                                                                              | 5,839                                                                                                    |                                                                                                              | 5,932                                                                                                              |
| Renter Occupied Housing Units                                                                                                                                                                  |                                                                                                                     | 1,944                                                                                              |                                                                                                              | 2,011                                                                                                    |                                                                                                              | 2,044                                                                                                              |
| Median Age                                                                                                                                                                                     |                                                                                                                     | 38.4                                                                                               |                                                                                                              | 40.1                                                                                                     |                                                                                                              | 40.3                                                                                                               |
| Trends: 2019 - 2024 Annual Rate                                                                                                                                                                |                                                                                                                     | Area                                                                                               |                                                                                                              | State                                                                                                    |                                                                                                              | National                                                                                                           |
| Population                                                                                                                                                                                     |                                                                                                                     | 0.43%                                                                                              |                                                                                                              | 0.83%                                                                                                    |                                                                                                              | 0.77%                                                                                                              |
| Households                                                                                                                                                                                     |                                                                                                                     | 0.32%                                                                                              |                                                                                                              | 0.80%                                                                                                    |                                                                                                              | 0.75%                                                                                                              |
| Families                                                                                                                                                                                       |                                                                                                                     | 0.31%                                                                                              |                                                                                                              | 0.73%                                                                                                    |                                                                                                              | 0.68%                                                                                                              |
| Owner HHs                                                                                                                                                                                      |                                                                                                                     | 0.32%                                                                                              |                                                                                                              | 0.74%                                                                                                    |                                                                                                              | 0.92%                                                                                                              |
| Median Household Income                                                                                                                                                                        |                                                                                                                     | 2.37%                                                                                              |                                                                                                              | 2.55%                                                                                                    |                                                                                                              | 2.70%                                                                                                              |
|                                                                                                                                                                                                |                                                                                                                     |                                                                                                    | 20                                                                                                           | 19                                                                                                       | 20                                                                                                           | 24                                                                                                                 |
| Households by Income                                                                                                                                                                           |                                                                                                                     |                                                                                                    | Number                                                                                                       | Percent                                                                                                  | Number                                                                                                       | Percent                                                                                                            |
| <\$15,000                                                                                                                                                                                      |                                                                                                                     |                                                                                                    | 348                                                                                                          | 4.4%                                                                                                     | 254                                                                                                          | 3.2%                                                                                                               |
| \$15,000 - \$24,999                                                                                                                                                                            |                                                                                                                     |                                                                                                    | 428                                                                                                          | 5.5%                                                                                                     | 340                                                                                                          | 4.3%                                                                                                               |
| \$25,000 - \$34,999                                                                                                                                                                            |                                                                                                                     |                                                                                                    | 351                                                                                                          | 4.5%                                                                                                     | 295                                                                                                          | 3.7%                                                                                                               |
| \$35,000 - \$49,999                                                                                                                                                                            |                                                                                                                     |                                                                                                    | 553                                                                                                          | 7.0%                                                                                                     | 475                                                                                                          | 6.0%                                                                                                               |
| \$50,000 - \$74,999                                                                                                                                                                            |                                                                                                                     |                                                                                                    | 865                                                                                                          | 11.0%                                                                                                    | 808                                                                                                          | 10.1%                                                                                                              |
| \$75,000 - \$99,999                                                                                                                                                                            |                                                                                                                     |                                                                                                    | 888                                                                                                          | 11.3%                                                                                                    | 826                                                                                                          | 10.4%                                                                                                              |
| \$100,000 - \$149,999                                                                                                                                                                          |                                                                                                                     |                                                                                                    | 1,598                                                                                                        | 20.4%                                                                                                    | 1,646                                                                                                        | 20.6%                                                                                                              |
| \$150,000 - \$199,999                                                                                                                                                                          |                                                                                                                     |                                                                                                    | 1,274                                                                                                        | 16.2%                                                                                                    | 1,606                                                                                                        | 20.1%                                                                                                              |
| \$200,000+                                                                                                                                                                                     |                                                                                                                     |                                                                                                    | 1,546                                                                                                        | 19.7%                                                                                                    | 1,726                                                                                                        | 21.6%                                                                                                              |
| \$200,0001                                                                                                                                                                                     |                                                                                                                     |                                                                                                    | 1,540                                                                                                        | 19.7 70                                                                                                  | 1,720                                                                                                        | 21.070                                                                                                             |
| Median Household Income                                                                                                                                                                        |                                                                                                                     |                                                                                                    | \$111,265                                                                                                    |                                                                                                          | \$125,101                                                                                                    |                                                                                                                    |
| Average Household Income                                                                                                                                                                       |                                                                                                                     |                                                                                                    | \$145,689                                                                                                    |                                                                                                          | \$162,863                                                                                                    |                                                                                                                    |
| Per Capita Income                                                                                                                                                                              |                                                                                                                     |                                                                                                    | \$58,600                                                                                                     |                                                                                                          | \$65,146                                                                                                     |                                                                                                                    |
| rer cupita meome                                                                                                                                                                               | Census 20                                                                                                           | 10                                                                                                 |                                                                                                              | 19                                                                                                       |                                                                                                              | 24                                                                                                                 |
| Population by Age                                                                                                                                                                              | Number                                                                                                              | Percent                                                                                            | Number                                                                                                       | Percent                                                                                                  | Number                                                                                                       | Percent                                                                                                            |
| 0 - 4                                                                                                                                                                                          | 1,513                                                                                                               | 8.0%                                                                                               | 1,348                                                                                                        | 6.9%                                                                                                     | 1,378                                                                                                        | 6.9%                                                                                                               |
| 5 - 9                                                                                                                                                                                          | 1,366                                                                                                               | 7.2%                                                                                               | 1,348                                                                                                        | 6.9%                                                                                                     | 1,335                                                                                                        | 6.7%                                                                                                               |
| 10 - 14                                                                                                                                                                                        | 1,173                                                                                                               | 6.2%                                                                                               | 1,352                                                                                                        | 6.9%                                                                                                     | 1,275                                                                                                        | 6.4%                                                                                                               |
| 15 - 19                                                                                                                                                                                        | 966                                                                                                                 | 5.1%                                                                                               | 1,169                                                                                                        | 6.0%                                                                                                     | 1,186                                                                                                        | 5.9%                                                                                                               |
| 20 - 24                                                                                                                                                                                        | 752                                                                                                                 | 4.0%                                                                                               | 1,092                                                                                                        | 5.6%                                                                                                     | 1,094                                                                                                        | 5.5%                                                                                                               |
| 25 - 34                                                                                                                                                                                        | 2,698                                                                                                               | 14.3%                                                                                              |                                                                                                              | 11.0%                                                                                                    | 2,565                                                                                                        | 12.8%                                                                                                              |
| 25 54                                                                                                                                                                                          |                                                                                                                     |                                                                                                    |                                                                                                              |                                                                                                          |                                                                                                              |                                                                                                                    |
| 35 - 44                                                                                                                                                                                        |                                                                                                                     | 15.9%                                                                                              | 2,163                                                                                                        | 13.9%                                                                                                    | 2 443                                                                                                        |                                                                                                                    |
| 35 - 44                                                                                                                                                                                        | 3,017                                                                                                               | 15.9%                                                                                              | 2,722                                                                                                        | 13.9%                                                                                                    | 2,443                                                                                                        | 12.2%                                                                                                              |
| 45 - 54                                                                                                                                                                                        | 3,017<br>2,975                                                                                                      | 15.7%                                                                                              | 2,722<br>2,866                                                                                               | 14.6%                                                                                                    | 2,782                                                                                                        | 12.2%<br>13.9%                                                                                                     |
| 45 - 54<br>55 - 64                                                                                                                                                                             | 3,017<br>2,975<br>2,441                                                                                             | 15.7%<br>12.9%                                                                                     | 2,722<br>2,866<br>2,650                                                                                      | 14.6%<br>13.5%                                                                                           | 2,782<br>2,635                                                                                               | 12.2%<br>13.9%<br>13.1%                                                                                            |
| 45 - 54<br>55 - 64<br>65 - 74                                                                                                                                                                  | 3,017<br>2,975<br>2,441<br>1,047                                                                                    | 15.7%<br>12.9%<br>5.5%                                                                             | 2,722<br>2,866<br>2,650<br>1,769                                                                             | 14.6%<br>13.5%<br>9.0%                                                                                   | 2,782<br>2,635<br>1,912                                                                                      | 12.2%<br>13.9%<br>13.1%<br>9.5%                                                                                    |
| 45 - 54<br>55 - 64<br>65 - 74<br>75 - 84                                                                                                                                                       | 3,017<br>2,975<br>2,441<br>1,047<br>568                                                                             | 15.7%<br>12.9%<br>5.5%<br>3.0%                                                                     | 2,722<br>2,866<br>2,650<br>1,769<br>735                                                                      | 14.6%<br>13.5%<br>9.0%<br>3.7%                                                                           | 2,782<br>2,635<br>1,912<br>1,017                                                                             | 12.2%<br>13.9%<br>13.1%<br>9.5%<br>5.1%                                                                            |
| 45 - 54<br>55 - 64<br>65 - 74                                                                                                                                                                  | 3,017<br>2,975<br>2,441<br>1,047<br>568<br>407                                                                      | 15.7%<br>12.9%<br>5.5%<br>3.0%<br>2.2%                                                             | 2,722<br>2,866<br>2,650<br>1,769<br>735<br>426                                                               | 14.6%<br>13.5%<br>9.0%<br>3.7%<br>2.2%                                                                   | 2,782<br>2,635<br>1,912<br>1,017<br>437                                                                      | 12.2%<br>13.9%<br>13.1%<br>9.5%<br>5.1%<br>2.2%                                                                    |
| 45 - 54<br>55 - 64<br>65 - 74<br>75 - 84<br>85+                                                                                                                                                | 3,017<br>2,975<br>2,441<br>1,047<br>568<br>407<br>Census 20                                                         | 15.7%<br>12.9%<br>5.5%<br>3.0%<br>2.2%<br>D10                                                      | 2,722<br>2,866<br>2,650<br>1,769<br>735<br>426<br>20                                                         | 14.6%<br>13.5%<br>9.0%<br>3.7%<br>2.2%                                                                   | 2,782<br>2,635<br>1,912<br>1,017<br>437                                                                      | 12.2%<br>13.9%<br>13.1%<br>9.5%<br>5.1%<br>2.2%                                                                    |
| 45 - 54<br>55 - 64<br>65 - 74<br>75 - 84<br>85+<br>Race and Ethnicity                                                                                                                          | 3,017<br>2,975<br>2,441<br>1,047<br>568<br>407<br><b>Census 20</b><br>Number                                        | 15.7%<br>12.9%<br>5.5%<br>3.0%<br>2.2%<br>D10<br>Percent                                           | 2,722<br>2,866<br>2,650<br>1,769<br>735<br>426<br>Number                                                     | 14.6%<br>13.5%<br>9.0%<br>3.7%<br>2.2%<br>Percent                                                        | 2,782<br>2,635<br>1,912<br>1,017<br>437<br>20<br>Number                                                      | 12.2%<br>13.9%<br>13.1%<br>9.5%<br>5.1%<br>2.2%<br>Percent                                                         |
| 45 - 54<br>55 - 64<br>65 - 74<br>75 - 84<br>85+<br>Race and Ethnicity<br>White Alone                                                                                                           | 3,017<br>2,975<br>2,441<br>1,047<br>568<br>407<br><b>Census 20</b><br>Number<br>15,656                              | 15.7%<br>12.9%<br>5.5%<br>3.0%<br>2.2%<br>D10<br>Percent<br>82.7%                                  | 2,722<br>2,866<br>2,650<br>1,769<br>735<br>426<br>200<br>Number<br>15,594                                    | 14.6%<br>13.5%<br>9.0%<br>3.7%<br>2.2%<br>019<br>Percent<br>79.4%                                        | 2,782<br>2,635<br>1,912<br>1,017<br>437<br>20<br>Number<br>15,466                                            | 12.2%<br>13.9%<br>13.1%<br>9.5%<br>5.1%<br>2.2%<br>Percent<br>77.1%                                                |
| 45 - 54<br>55 - 64<br>65 - 74<br>75 - 84<br>85+<br>Race and Ethnicity<br>White Alone<br>Black Alone                                                                                            | 3,017<br>2,975<br>2,441<br>1,047<br>568<br>407<br><b>Census 20</b><br>Number<br>15,656<br>1,603                     | 15.7%<br>12.9%<br>5.5%<br>3.0%<br>2.2%<br><b>D10</b><br>Percent<br>82.7%<br>8.5%                   | 2,722<br>2,866<br>2,650<br>1,769<br>735<br>426<br>20<br>20<br>20<br>15,594<br>2,017                          | 14.6%<br>13.5%<br>9.0%<br>3.7%<br>2.2%<br>19<br>Percent<br>79.4%<br>10.3%                                | 2,782<br>2,635<br>1,912<br>1,017<br>437<br>20<br>Number<br>15,466<br>2,301                                   | 12.2%<br>13.9%<br>13.1%<br>9.5%<br>5.1%<br>2.2%<br>Percent<br>77.1%<br>11.5%                                       |
| 45 - 54<br>55 - 64<br>65 - 74<br>75 - 84<br>85+<br>Race and Ethnicity<br>White Alone<br>Black Alone<br>American Indian Alone                                                                   | 3,017<br>2,975<br>2,441<br>1,047<br>568<br>407<br><b>Census 20</b><br>Number<br>15,656<br>1,603<br>118              | 15.7%<br>12.9%<br>5.5%<br>3.0%<br>2.2%<br>D10<br>Percent<br>82.7%<br>8.5%<br>0.6%                  | 2,722<br>2,866<br>2,650<br>1,769<br>735<br>426<br>Number<br>15,594<br>2,017<br>110                           | 14.6%<br>13.5%<br>9.0%<br>3.7%<br>2.2%<br>19<br>Percent<br>79.4%<br>10.3%<br>0.6%                        | 2,782<br>2,635<br>1,912<br>1,017<br>437<br>20<br>Number<br>15,466<br>2,301<br>110                            | 12.2%<br>13.9%<br>13.1%<br>9.5%<br>5.1%<br>2.2%<br>Percent<br>77.1%<br>11.5%<br>0.5%                               |
| 45 - 54<br>55 - 64<br>65 - 74<br>75 - 84<br>85+<br>Race and Ethnicity<br>White Alone<br>Black Alone<br>American Indian Alone<br>Asian Alone                                                    | 3,017<br>2,975<br>2,441<br>1,047<br>568<br>407<br><b>Census 20</b><br>Number<br>15,656<br>1,603<br>1,18<br>474      | 15.7%<br>12.9%<br>5.5%<br>3.0%<br>2.2%<br>D10<br>Percent<br>82.7%<br>8.5%<br>0.6%<br>2.5%          | 2,722<br>2,866<br>2,650<br>1,769<br>735<br>426<br>20<br>Number<br>15,594<br>2,017<br>110<br>654              | 14.6%<br>13.5%<br>9.0%<br>3.7%<br>2.2%<br>Percent<br>79.4%<br>10.3%<br>0.6%<br>3.3%                      | 2,782<br>2,635<br>1,912<br>1,017<br>437<br>20<br>Number<br>15,466<br>2,301<br>110<br>777                     | 12.2%<br>13.9%<br>13.1%<br>9.5%<br>5.1%<br>2.2%<br>Percent<br>77.1%<br>11.5%<br>0.5%<br>3.9%                       |
| 45 - 54<br>55 - 64<br>65 - 74<br>75 - 84<br>85+<br>Race and Ethnicity<br>White Alone<br>Black Alone<br>Black Alone<br>American Indian Alone<br>Asian Alone<br>Pacific Islander Alone           | 3,017<br>2,975<br>2,441<br>1,047<br>568<br>407<br><b>Census 20</b><br>Number<br>15,656<br>1,603<br>118<br>474<br>10 | 15.7%<br>12.9%<br>5.5%<br>3.0%<br>2.2%<br>D10<br>Percent<br>82.7%<br>8.5%<br>0.6%<br>2.5%<br>0.1%  | 2,722<br>2,866<br>2,650<br>1,769<br>735<br>426<br>20<br>Number<br>15,594<br>2,017<br>110<br>654<br>12        | 14.6%<br>13.5%<br>9.0%<br>3.7%<br>2.2%<br><b>19</b><br>Percent<br>79.4%<br>10.3%<br>0.6%<br>3.3%<br>0.1% | 2,782<br>2,635<br>1,912<br>1,017<br>437<br>20<br>0<br>Number<br>15,466<br>2,301<br>110<br>777<br>12          | 12.2%<br>13.9%<br>13.1%<br>9.5%<br>5.1%<br>2.2%<br><b>224</b><br>Percent<br>77.1%<br>11.5%<br>0.5%<br>3.9%<br>0.1% |
| 45 - 54<br>55 - 64<br>65 - 74<br>75 - 84<br>85+<br>Race and Ethnicity<br>White Alone<br>Black Alone<br>American Indian Alone<br>Asian Alone<br>Pacific Islander Alone<br>Some Other Race Alone | 3,017<br>2,975<br>2,441<br>1,047<br>568<br>407<br><b>Census 20</b><br>Number<br>15,656<br>1,603<br>118<br>474<br>10 | 15.7%<br>12.9%<br>5.5%<br>3.0%<br>2.2%<br>Percent<br>82.7%<br>8.5%<br>0.6%<br>2.5%<br>0.1%<br>2.1% | 2,722<br>2,866<br>2,650<br>1,769<br>735<br>426<br>20<br>Number<br>15,594<br>2,017<br>110<br>654<br>12<br>451 | 14.6%<br>13.5%<br>9.0%<br>3.7%<br>2.2%<br>Percent<br>79.4%<br>10.3%<br>0.6%<br>3.3%<br>0.1%<br>2.3%      | 2,782<br>2,635<br>1,912<br>1,017<br>437<br><b>20</b><br>Number<br>15,466<br>2,301<br>110<br>777<br>12<br>500 | 12.2%<br>13.9%<br>13.1%<br>9.5%<br>5.1%<br>2.2%<br>Percent<br>77.1%<br>10.5%<br>0.5%<br>0.1%<br>2.5%               |
| 45 - 54<br>55 - 64<br>65 - 74<br>75 - 84<br>85+<br>Race and Ethnicity<br>White Alone<br>Black Alone<br>Black Alone<br>American Indian Alone<br>Asian Alone<br>Pacific Islander Alone           | 3,017<br>2,975<br>2,441<br>1,047<br>568<br>407<br><b>Census 20</b><br>Number<br>15,656<br>1,603<br>118<br>474<br>10 | 15.7%<br>12.9%<br>5.5%<br>3.0%<br>2.2%<br>D10<br>Percent<br>82.7%<br>8.5%<br>0.6%<br>2.5%<br>0.1%  | 2,722<br>2,866<br>2,650<br>1,769<br>735<br>426<br>20<br>Number<br>15,594<br>2,017<br>110<br>654<br>12        | 14.6%<br>13.5%<br>9.0%<br>3.7%<br>2.2%<br><b>19</b><br>Percent<br>79.4%<br>10.3%<br>0.6%<br>3.3%<br>0.1% | 2,782<br>2,635<br>1,912<br>1,017<br>437<br>20<br>0<br>Number<br>15,466<br>2,301<br>110<br>777<br>12          | 12.2%<br>13.9%<br>13.1%<br>9.5%<br>5.1%<br>2.2%<br><b>224</b><br>Percent<br>77.1%<br>11.5%<br>0.5%<br>3.9%<br>0.1% |