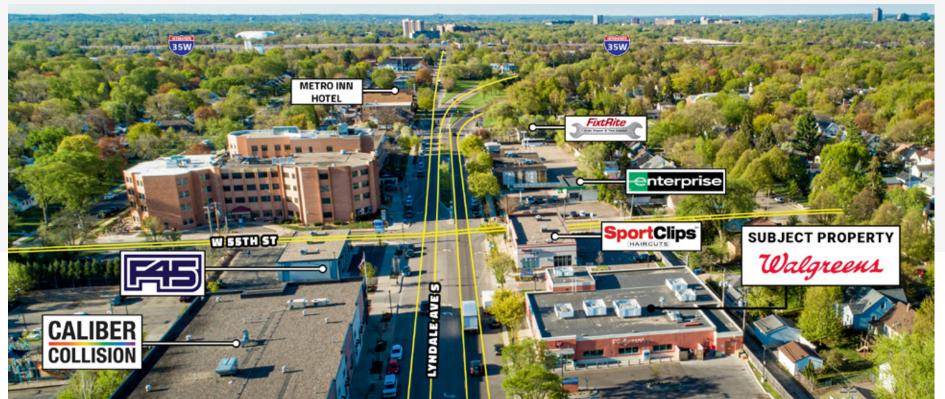

#### \$451,000 ANNUAL RENT

This is a rare opportunity for an investor to own a long term, NNN freestanding Walgreens with extremely strong store sales. Located in an affluent area of Southwest Minneapolis, this store was relocated to be strategically situated along Lyndale Avenue — a 12-minute drive from MSP International Airport and downtown Minneapolis. Neighboring businesses including SportClips, Title Boxing Club, AutoZone, BP, Starbucks, F45 Training and Enterprise Rent-A-Car along with the Mt Olivet Nursing Home, Kenny Elementary School, and Anthony Middle School.