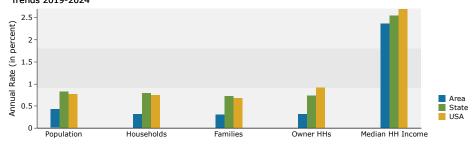

#### **1-Mile DEMOGRAPHICS**

| Summary                                                                                                                                                                                        | Cer                                                                                                                 | nsus 2010                                                                                          |                                                                                                              | 2019                                                                                                     |                                                                                                              | 2024                                                                                                               |
|------------------------------------------------------------------------------------------------------------------------------------------------------------------------------------------------|---------------------------------------------------------------------------------------------------------------------|----------------------------------------------------------------------------------------------------|--------------------------------------------------------------------------------------------------------------|----------------------------------------------------------------------------------------------------------|--------------------------------------------------------------------------------------------------------------|--------------------------------------------------------------------------------------------------------------------|
| Population                                                                                                                                                                                     |                                                                                                                     | 18,923                                                                                             |                                                                                                              | 19,638                                                                                                   |                                                                                                              | 20,059                                                                                                             |
| Households                                                                                                                                                                                     |                                                                                                                     | 7,691                                                                                              |                                                                                                              | 7,850                                                                                                    |                                                                                                              | 7,976                                                                                                              |
| Families                                                                                                                                                                                       |                                                                                                                     | 4,797                                                                                              |                                                                                                              | 4,870                                                                                                    |                                                                                                              | 4,946                                                                                                              |
| Average Household Size                                                                                                                                                                         |                                                                                                                     | 2.42                                                                                               |                                                                                                              | 2.46                                                                                                     |                                                                                                              | 2.47                                                                                                               |
| Owner Occupied Housing Units                                                                                                                                                                   |                                                                                                                     | 5,747                                                                                              |                                                                                                              | 5,839                                                                                                    |                                                                                                              | 5,932                                                                                                              |
| Renter Occupied Housing Units                                                                                                                                                                  |                                                                                                                     | 1,944                                                                                              |                                                                                                              | 2,011                                                                                                    |                                                                                                              | 2,044                                                                                                              |
| Median Age                                                                                                                                                                                     |                                                                                                                     | 38.4                                                                                               |                                                                                                              | 40.1                                                                                                     |                                                                                                              | 40.3                                                                                                               |
| Trends: 2019 - 2024 Annual Rate                                                                                                                                                                |                                                                                                                     | Area                                                                                               |                                                                                                              | State                                                                                                    |                                                                                                              | National                                                                                                           |
| Population                                                                                                                                                                                     |                                                                                                                     | 0.43%                                                                                              |                                                                                                              | 0.83%                                                                                                    |                                                                                                              | 0.77%                                                                                                              |
| Households                                                                                                                                                                                     |                                                                                                                     | 0.32%                                                                                              |                                                                                                              | 0.80%                                                                                                    |                                                                                                              | 0.75%                                                                                                              |
| Families                                                                                                                                                                                       |                                                                                                                     | 0.31%                                                                                              |                                                                                                              | 0.73%                                                                                                    |                                                                                                              | 0.68%                                                                                                              |
| Owner HHs                                                                                                                                                                                      |                                                                                                                     | 0.32%                                                                                              |                                                                                                              | 0.74%                                                                                                    |                                                                                                              | 0.92%                                                                                                              |
| Median Household Income                                                                                                                                                                        |                                                                                                                     | 2.37%                                                                                              |                                                                                                              | 2.55%                                                                                                    |                                                                                                              | 2.70%                                                                                                              |
|                                                                                                                                                                                                |                                                                                                                     |                                                                                                    | 20                                                                                                           | 19                                                                                                       | 20                                                                                                           | 24                                                                                                                 |
| Households by Income                                                                                                                                                                           |                                                                                                                     |                                                                                                    | Number                                                                                                       | Percent                                                                                                  | Number                                                                                                       | Percent                                                                                                            |
| <\$15,000                                                                                                                                                                                      |                                                                                                                     |                                                                                                    | 348                                                                                                          | 4.4%                                                                                                     | 254                                                                                                          | 3.2%                                                                                                               |
| \$15,000 - \$24,999                                                                                                                                                                            |                                                                                                                     |                                                                                                    | 428                                                                                                          | 5.5%                                                                                                     | 340                                                                                                          | 4.3%                                                                                                               |
| \$25,000 - \$34,999                                                                                                                                                                            |                                                                                                                     |                                                                                                    | 351                                                                                                          | 4.5%                                                                                                     | 295                                                                                                          | 3.7%                                                                                                               |
| \$35,000 - \$49,999                                                                                                                                                                            |                                                                                                                     |                                                                                                    | 553                                                                                                          | 7.0%                                                                                                     | 475                                                                                                          | 6.0%                                                                                                               |
| \$50,000 - \$74,999                                                                                                                                                                            |                                                                                                                     |                                                                                                    | 865                                                                                                          | 11.0%                                                                                                    | 808                                                                                                          | 10.1%                                                                                                              |
| \$75,000 - \$99,999                                                                                                                                                                            |                                                                                                                     |                                                                                                    | 888                                                                                                          | 11.3%                                                                                                    | 826                                                                                                          | 10.4%                                                                                                              |
| \$100,000 - \$149,999                                                                                                                                                                          |                                                                                                                     |                                                                                                    | 1,598                                                                                                        | 20.4%                                                                                                    | 1,646                                                                                                        | 20.6%                                                                                                              |
| \$150,000 - \$199,999                                                                                                                                                                          |                                                                                                                     |                                                                                                    | 1,274                                                                                                        | 16.2%                                                                                                    | 1,606                                                                                                        | 20.1%                                                                                                              |
| \$200,000+                                                                                                                                                                                     |                                                                                                                     |                                                                                                    | 1,546                                                                                                        | 19.7%                                                                                                    | 1,726                                                                                                        | 21.6%                                                                                                              |
| \$200,0001                                                                                                                                                                                     |                                                                                                                     |                                                                                                    | 1,540                                                                                                        | 19.7 70                                                                                                  | 1,720                                                                                                        | 21.070                                                                                                             |
| Median Household Income                                                                                                                                                                        |                                                                                                                     |                                                                                                    | \$111,265                                                                                                    |                                                                                                          | \$125,101                                                                                                    |                                                                                                                    |
| Average Household Income                                                                                                                                                                       |                                                                                                                     |                                                                                                    | \$145,689                                                                                                    |                                                                                                          | \$162,863                                                                                                    |                                                                                                                    |
| Per Capita Income                                                                                                                                                                              |                                                                                                                     |                                                                                                    | \$58,600                                                                                                     |                                                                                                          | \$65,146                                                                                                     |                                                                                                                    |
| rer cupita meome                                                                                                                                                                               | Census 20                                                                                                           | 10                                                                                                 |                                                                                                              | 19                                                                                                       |                                                                                                              | 24                                                                                                                 |
| Population by Age                                                                                                                                                                              | Number                                                                                                              | Percent                                                                                            | Number                                                                                                       | Percent                                                                                                  | Number                                                                                                       | Percent                                                                                                            |
| 0 - 4                                                                                                                                                                                          | 1,513                                                                                                               | 8.0%                                                                                               | 1,348                                                                                                        | 6.9%                                                                                                     | 1,378                                                                                                        | 6.9%                                                                                                               |
| 5 - 9                                                                                                                                                                                          | 1,366                                                                                                               | 7.2%                                                                                               | 1,348                                                                                                        | 6.9%                                                                                                     | 1,335                                                                                                        | 6.7%                                                                                                               |
| 10 - 14                                                                                                                                                                                        | 1,173                                                                                                               | 6.2%                                                                                               | 1,352                                                                                                        | 6.9%                                                                                                     | 1,275                                                                                                        | 6.4%                                                                                                               |
| 15 - 19                                                                                                                                                                                        | 966                                                                                                                 | 5.1%                                                                                               | 1,169                                                                                                        | 6.0%                                                                                                     | 1,186                                                                                                        | 5.9%                                                                                                               |
| 20 - 24                                                                                                                                                                                        | 752                                                                                                                 | 4.0%                                                                                               | 1,092                                                                                                        | 5.6%                                                                                                     | 1,094                                                                                                        | 5.5%                                                                                                               |
| 25 - 34                                                                                                                                                                                        | 2,698                                                                                                               | 14.3%                                                                                              |                                                                                                              | 11.0%                                                                                                    | 2,565                                                                                                        | 12.8%                                                                                                              |
| 25 54                                                                                                                                                                                          |                                                                                                                     |                                                                                                    |                                                                                                              |                                                                                                          |                                                                                                              |                                                                                                                    |
| 35 - 44                                                                                                                                                                                        |                                                                                                                     | 15.9%                                                                                              | 2,163                                                                                                        | 13.9%                                                                                                    | 2 443                                                                                                        |                                                                                                                    |
| 35 - 44                                                                                                                                                                                        | 3,017                                                                                                               | 15.9%                                                                                              | 2,722                                                                                                        | 13.9%                                                                                                    | 2,443                                                                                                        | 12.2%                                                                                                              |
| 45 - 54                                                                                                                                                                                        | 3,017<br>2,975                                                                                                      | 15.7%                                                                                              | 2,722<br>2,866                                                                                               | 14.6%                                                                                                    | 2,782                                                                                                        | 12.2%<br>13.9%                                                                                                     |
| 45 - 54<br>55 - 64                                                                                                                                                                             | 3,017<br>2,975<br>2,441                                                                                             | 15.7%<br>12.9%                                                                                     | 2,722<br>2,866<br>2,650                                                                                      | 14.6%<br>13.5%                                                                                           | 2,782<br>2,635                                                                                               | 12.2%<br>13.9%<br>13.1%                                                                                            |
| 45 - 54<br>55 - 64<br>65 - 74                                                                                                                                                                  | 3,017<br>2,975<br>2,441<br>1,047                                                                                    | 15.7%<br>12.9%<br>5.5%                                                                             | 2,722<br>2,866<br>2,650<br>1,769                                                                             | 14.6%<br>13.5%<br>9.0%                                                                                   | 2,782<br>2,635<br>1,912                                                                                      | 12.2%<br>13.9%<br>13.1%<br>9.5%                                                                                    |
| 45 - 54<br>55 - 64<br>65 - 74<br>75 - 84                                                                                                                                                       | 3,017<br>2,975<br>2,441<br>1,047<br>568                                                                             | 15.7%<br>12.9%<br>5.5%<br>3.0%                                                                     | 2,722<br>2,866<br>2,650<br>1,769<br>735                                                                      | 14.6%<br>13.5%<br>9.0%<br>3.7%                                                                           | 2,782<br>2,635<br>1,912<br>1,017                                                                             | 12.2%<br>13.9%<br>13.1%<br>9.5%<br>5.1%                                                                            |
| 45 - 54<br>55 - 64<br>65 - 74                                                                                                                                                                  | 3,017<br>2,975<br>2,441<br>1,047<br>568<br>407                                                                      | 15.7%<br>12.9%<br>5.5%<br>3.0%<br>2.2%                                                             | 2,722<br>2,866<br>2,650<br>1,769<br>735<br>426                                                               | 14.6%<br>13.5%<br>9.0%<br>3.7%<br>2.2%                                                                   | 2,782<br>2,635<br>1,912<br>1,017<br>437                                                                      | 12.2%<br>13.9%<br>13.1%<br>9.5%<br>5.1%<br>2.2%                                                                    |
| 45 - 54<br>55 - 64<br>65 - 74<br>75 - 84<br>85+                                                                                                                                                | 3,017<br>2,975<br>2,441<br>1,047<br>568<br>407<br>Census 20                                                         | 15.7%<br>12.9%<br>5.5%<br>3.0%<br>2.2%<br>D10                                                      | 2,722<br>2,866<br>2,650<br>1,769<br>735<br>426<br>20                                                         | 14.6%<br>13.5%<br>9.0%<br>3.7%<br>2.2%                                                                   | 2,782<br>2,635<br>1,912<br>1,017<br>437                                                                      | 12.2%<br>13.9%<br>13.1%<br>9.5%<br>5.1%<br>2.2%                                                                    |
| 45 - 54<br>55 - 64<br>65 - 74<br>75 - 84<br>85+<br>Race and Ethnicity                                                                                                                          | 3,017<br>2,975<br>2,441<br>1,047<br>568<br>407<br><b>Census 20</b><br>Number                                        | 15.7%<br>12.9%<br>5.5%<br>3.0%<br>2.2%<br>D10<br>Percent                                           | 2,722<br>2,866<br>2,650<br>1,769<br>735<br>426<br>Number                                                     | 14.6%<br>13.5%<br>9.0%<br>3.7%<br>2.2%<br>Percent                                                        | 2,782<br>2,635<br>1,912<br>1,017<br>437<br>20<br>Number                                                      | 12.2%<br>13.9%<br>13.1%<br>9.5%<br>5.1%<br>2.2%<br>Percent                                                         |
| 45 - 54<br>55 - 64<br>65 - 74<br>75 - 84<br>85+<br>Race and Ethnicity<br>White Alone                                                                                                           | 3,017<br>2,975<br>2,441<br>1,047<br>568<br>407<br><b>Census 20</b><br>Number<br>15,656                              | 15.7%<br>12.9%<br>5.5%<br>3.0%<br>2.2%<br>D10<br>Percent<br>82.7%                                  | 2,722<br>2,866<br>2,650<br>1,769<br>735<br>426<br>200<br>Number<br>15,594                                    | 14.6%<br>13.5%<br>9.0%<br>3.7%<br>2.2%<br>019<br>Percent<br>79.4%                                        | 2,782<br>2,635<br>1,912<br>1,017<br>437<br>20<br>Number<br>15,466                                            | 12.2%<br>13.9%<br>13.1%<br>9.5%<br>5.1%<br>2.2%<br>Percent<br>77.1%                                                |
| 45 - 54<br>55 - 64<br>65 - 74<br>75 - 84<br>85+<br>Race and Ethnicity<br>White Alone<br>Black Alone                                                                                            | 3,017<br>2,975<br>2,441<br>1,047<br>568<br>407<br><b>Census 20</b><br>Number<br>15,656<br>1,603                     | 15.7%<br>12.9%<br>5.5%<br>3.0%<br>2.2%<br><b>D10</b><br>Percent<br>82.7%<br>8.5%                   | 2,722<br>2,866<br>2,650<br>1,769<br>735<br>426<br>20<br>20<br>20<br>15,594<br>2,017                          | 14.6%<br>13.5%<br>9.0%<br>3.7%<br>2.2%<br>19<br>Percent<br>79.4%<br>10.3%                                | 2,782<br>2,635<br>1,912<br>1,017<br>437<br>20<br>Number<br>15,466<br>2,301                                   | 12.2%<br>13.9%<br>13.1%<br>9.5%<br>5.1%<br>2.2%<br>Percent<br>77.1%<br>11.5%                                       |
| 45 - 54<br>55 - 64<br>65 - 74<br>75 - 84<br>85+<br>Race and Ethnicity<br>White Alone<br>Black Alone<br>American Indian Alone                                                                   | 3,017<br>2,975<br>2,441<br>1,047<br>568<br>407<br><b>Census 20</b><br>Number<br>15,656<br>1,603<br>118              | 15.7%<br>12.9%<br>5.5%<br>3.0%<br>2.2%<br>D10<br>Percent<br>82.7%<br>8.5%<br>0.6%                  | 2,722<br>2,866<br>2,650<br>1,769<br>735<br>426<br>Number<br>15,594<br>2,017<br>110                           | 14.6%<br>13.5%<br>9.0%<br>3.7%<br>2.2%<br>19<br>Percent<br>79.4%<br>10.3%<br>0.6%                        | 2,782<br>2,635<br>1,912<br>1,017<br>437<br>20<br>Number<br>15,466<br>2,301<br>110                            | 12.2%<br>13.9%<br>13.1%<br>9.5%<br>5.1%<br>2.2%<br>Percent<br>77.1%<br>11.5%<br>0.5%                               |
| 45 - 54<br>55 - 64<br>65 - 74<br>75 - 84<br>85+<br>Race and Ethnicity<br>White Alone<br>Black Alone<br>American Indian Alone<br>Asian Alone                                                    | 3,017<br>2,975<br>2,441<br>1,047<br>568<br>407<br><b>Census 20</b><br>Number<br>15,656<br>1,603<br>1,18<br>474      | 15.7%<br>12.9%<br>5.5%<br>3.0%<br>2.2%<br>D10<br>Percent<br>82.7%<br>8.5%<br>0.6%<br>2.5%          | 2,722<br>2,866<br>2,650<br>1,769<br>735<br>426<br>20<br>Number<br>15,594<br>2,017<br>110<br>654              | 14.6%<br>13.5%<br>9.0%<br>3.7%<br>2.2%<br>Percent<br>79.4%<br>10.3%<br>0.6%<br>3.3%                      | 2,782<br>2,635<br>1,912<br>1,017<br>437<br>20<br>Number<br>15,466<br>2,301<br>110<br>777                     | 12.2%<br>13.9%<br>13.1%<br>9.5%<br>5.1%<br>2.2%<br>Percent<br>77.1%<br>11.5%<br>0.5%<br>3.9%                       |
| 45 - 54<br>55 - 64<br>65 - 74<br>75 - 84<br>85+<br>Race and Ethnicity<br>White Alone<br>Black Alone<br>Black Alone<br>American Indian Alone<br>Asian Alone<br>Pacific Islander Alone           | 3,017<br>2,975<br>2,441<br>1,047<br>568<br>407<br><b>Census 20</b><br>Number<br>15,656<br>1,603<br>118<br>474<br>10 | 15.7%<br>12.9%<br>5.5%<br>3.0%<br>2.2%<br>D10<br>Percent<br>82.7%<br>8.5%<br>0.6%<br>2.5%<br>0.1%  | 2,722<br>2,866<br>2,650<br>1,769<br>735<br>426<br>20<br>Number<br>15,594<br>2,017<br>110<br>654<br>12        | 14.6%<br>13.5%<br>9.0%<br>3.7%<br>2.2%<br><b>19</b><br>Percent<br>79.4%<br>10.3%<br>0.6%<br>3.3%<br>0.1% | 2,782<br>2,635<br>1,912<br>1,017<br>437<br>20<br>0<br>Number<br>15,466<br>2,301<br>110<br>777<br>12          | 12.2%<br>13.9%<br>13.1%<br>9.5%<br>5.1%<br>2.2%<br><b>224</b><br>Percent<br>77.1%<br>11.5%<br>0.5%<br>3.9%<br>0.1% |
| 45 - 54<br>55 - 64<br>65 - 74<br>75 - 84<br>85+<br>Race and Ethnicity<br>White Alone<br>Black Alone<br>American Indian Alone<br>Asian Alone<br>Pacific Islander Alone<br>Some Other Race Alone | 3,017<br>2,975<br>2,441<br>1,047<br>568<br>407<br><b>Census 20</b><br>Number<br>15,656<br>1,603<br>118<br>474<br>10 | 15.7%<br>12.9%<br>5.5%<br>3.0%<br>2.2%<br>Percent<br>82.7%<br>8.5%<br>0.6%<br>2.5%<br>0.1%<br>2.1% | 2,722<br>2,866<br>2,650<br>1,769<br>735<br>426<br>20<br>Number<br>15,594<br>2,017<br>110<br>654<br>12<br>451 | 14.6%<br>13.5%<br>9.0%<br>3.7%<br>2.2%<br>Percent<br>79.4%<br>10.3%<br>0.6%<br>3.3%<br>0.1%<br>2.3%      | 2,782<br>2,635<br>1,912<br>1,017<br>437<br><b>20</b><br>Number<br>15,466<br>2,301<br>110<br>777<br>12<br>500 | 12.2%<br>13.9%<br>13.1%<br>9.5%<br>5.1%<br>2.2%<br>Percent<br>77.1%<br>10.5%<br>0.5%<br>0.1%<br>2.5%               |
| 45 - 54<br>55 - 64<br>65 - 74<br>75 - 84<br>85+<br>Race and Ethnicity<br>White Alone<br>Black Alone<br>Black Alone<br>American Indian Alone<br>Asian Alone<br>Pacific Islander Alone           | 3,017<br>2,975<br>2,441<br>1,047<br>568<br>407<br><b>Census 20</b><br>Number<br>15,656<br>1,603<br>118<br>474<br>10 | 15.7%<br>12.9%<br>5.5%<br>3.0%<br>2.2%<br>D10<br>Percent<br>82.7%<br>8.5%<br>0.6%<br>2.5%<br>0.1%  | 2,722<br>2,866<br>2,650<br>1,769<br>735<br>426<br>20<br>Number<br>15,594<br>2,017<br>110<br>654<br>12        | 14.6%<br>13.5%<br>9.0%<br>3.7%<br>2.2%<br><b>19</b><br>Percent<br>79.4%<br>10.3%<br>0.6%<br>3.3%<br>0.1% | 2,782<br>2,635<br>1,912<br>1,017<br>437<br>20<br>0<br>Number<br>15,466<br>2,301<br>110<br>777<br>12          | 12.2%<br>13.9%<br>13.1%<br>9.5%<br>5.1%<br>2.2%<br><b>224</b><br>Percent<br>77.1%<br>11.5%<br>0.5%<br>3.9%<br>0.1% |