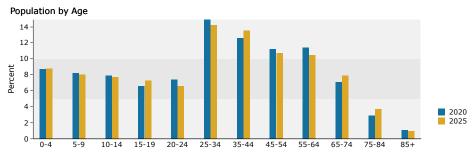

#### **1-Mile DEMOGRAPHICS**

| Summary                       | Cer    | 1sus 2010 |          | 2020    |          | 2025     |
|-------------------------------|--------|-----------|----------|---------|----------|----------|
| Population                    |        | 15,811    |          | 16,757  |          | 17,265   |
| Households                    |        | 5,343     |          | 5,615   |          | 5,765    |
| Families                      |        | 3,286     |          | 3,428   |          | 3,516    |
| Average Household Size        |        | 2.93      |          | 2.96    |          | 2.97     |
| Owner Occupied Housing Units  |        | 1,857     |          | 1,965   |          | 2,051    |
| Renter Occupied Housing Units |        | 3,486     |          | 3,650   |          | 3,714    |
| Median Age                    |        | 31.2      |          | 32.4    |          | 33.1     |
| Trends: 2020-2025 Annual Rate |        | Area      |          | State   |          | National |
| Population                    |        | 0.60%     |          | 0.55%   |          | 0.72%    |
| Households                    |        | 0.53%     |          | 0.50%   |          | 0.72%    |
| Families                      |        | 0.51%     |          | 0.50%   |          | 0.64%    |
| Owner HHs                     |        | 0.86%     |          | 0.65%   |          | 0.72%    |
| Median Household Income       |        | 1.50%     |          | 1.81%   |          | 1.60%    |
|                               |        |           |          | 2020    |          | 2025     |
| Households by Income          |        |           | Number   | Percent | Number   | Percent  |
| <\$15,000                     |        |           | 1,161    | 20.7%   | 1,100    | 19.1%    |
| \$15,000 - \$24,999           |        |           | 1,079    | 19.2%   | 1,033    | 17.9%    |
| \$25,000 - \$34,999           |        |           | 608      | 10.8%   | 599      | 10.4%    |
| \$35,000 - \$49,999           |        |           | 893      | 15.9%   | 926      | 16.1%    |
| \$50,000 - \$74,999           |        |           | 800      | 14.2%   | 863      | 15.0%    |
| \$75,000 - \$99,999           |        |           | 485      | 8.6%    | 553      | 9.6%     |
| \$100,000 - \$149,999         |        |           | 289      | 5.1%    | 337      | 5.8%     |
| \$150,000 - \$199,999         |        |           | 173      | 3.1%    | 206      | 3.6%     |
| \$200,000+                    |        |           | 127      | 2.3%    | 147      | 2.5%     |
|                               |        |           |          |         |          |          |
| Median Household Income       |        |           | \$34,149 |         | \$36,782 |          |
| Average Household Income      |        |           | \$51,022 |         | \$56,569 |          |
| Per Capita Income             |        |           | \$17,117 |         | \$18,909 |          |
|                               |        | nsus 2010 |          | 2020    |          | 2025     |
| Population by Age             | Number | Percent   | Number   | Percent | Number   | Percent  |
| 0 - 4                         | 1,512  | 9.6%      | 1,450    | 8.7%    | 1,526    | 8.8%     |
| 5 - 9                         | 1,234  | 7.8%      | 1,374    | 8.2%    | 1,381    | 8.0%     |
| 10 - 14                       | 1,198  | 7.6%      | 1,321    | 7.9%    | 1,335    | 7.7%     |
| 15 - 19                       | 1,205  | 7.6%      | 1,106    | 6.6%    | 1,263    | 7.3%     |
| 20 - 24                       | 1,195  | 7.6%      | 1,242    | 7.4%    | 1,138    | 6.6%     |
| 25 - 34                       | 2,385  | 15.1%     | 2,501    | 14.9%   | 2,453    | 14.2%    |
| 35 - 44                       | 2,008  | 12.7%     | 2,114    | 12.6%   | 2,324    | 13.5%    |
| 45 - 54                       | 2,165  | 13.7%     | 1,876    | 11.2%   | 1,852    | 10.7%    |
| 55 - 64                       | 1,582  | 10.0%     | 1,913    | 11.4%   | 1,818    | 10.5%    |
| 65 - 74                       | 729    | 4.6%      | 1,196    | 7.1%    | 1,361    | 7.9%     |
| 75 - 84                       | 450    | 2.8%      | 484      | 2.9%    | 633      | 3.7%     |
| 85+                           | 149    | 0.9%      | 180      | 1.1%    | 181      | 1.0%     |
|                               |        | nsus 2010 |          | 2020    |          | 2025     |
| Race and Ethnicity            | Number | Percent   | Number   | Percent | Number   | Percent  |
| White Alone                   | 7,723  | 48.8%     | 7,624    | 45.5%   | 7,560    | 43.8%    |
| Black Alone                   | 1,869  | 11.8%     | 1,915    | 11.4%   | 1,943    | 11.3%    |
| American Indian Alone         | 266    | 1.7%      | 265      | 1.6%    | 263      | 1.5%     |
| Asian Alone                   | 1,487  | 9.4%      | 1,783    | 10.6%   | 1,954    | 11.3%    |
| Pacific Islander Alone        | 165    | 1.0%      | 197      | 1.2%    | 220      | 1.3%     |
| Some Other Race Alone         | 3,169  | 20.0%     | 3,613    | 21.6%   | 3,860    | 22.4%    |
| Two or More Races             | 1,131  | 7.2%      | 1,359    | 8.1%    | 1,466    | 8.5%     |
| Hispanic Origin (Any Race)    | 6,709  | 42.4%     | 7,608    | 45.4%   | 8,155    | 47.2%    |