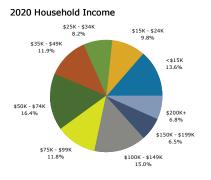

#### **1-Mile DEMOGRAPHICS**

| Summary                       | Cer    | 1sus 2010 |          | 2020    |          | 2025     |
|-------------------------------|--------|-----------|----------|---------|----------|----------|
| Population                    |        | 15,811    |          | 16,757  |          | 17,265   |
| Households                    |        | 5,343     |          | 5,615   |          | 5,765    |
| Families                      |        | 3,286     |          | 3,428   |          | 3,516    |
| Average Household Size        |        | 2.93      |          | 2.96    |          | 2.97     |
| Owner Occupied Housing Units  |        | 1,857     |          | 1,965   |          | 2,051    |
| Renter Occupied Housing Units |        | 3,486     |          | 3,650   |          | 3,714    |
| Median Age                    |        | 31.2      |          | 32.4    |          | 33.1     |
| Trends: 2020-2025 Annual Rate |        | Area      |          | State   |          | National |
| Population                    |        | 0.60%     |          | 0.55%   |          | 0.72%    |
| Households                    |        | 0.53%     |          | 0.50%   |          | 0.72%    |
| Families                      |        | 0.51%     |          | 0.50%   |          | 0.64%    |
| Owner HHs                     |        | 0.86%     |          | 0.65%   |          | 0.72%    |
| Median Household Income       |        | 1.50%     |          | 1.81%   |          | 1.60%    |
|                               |        |           |          | 2020    |          | 2025     |
| Households by Income          |        |           | Number   | Percent | Number   | Percent  |
| <\$15,000                     |        |           | 1,161    | 20.7%   | 1,100    | 19.1%    |
| \$15,000 - \$24,999           |        |           | 1,079    | 19.2%   | 1,033    | 17.9%    |
| \$25,000 - \$34,999           |        |           | 608      | 10.8%   | 599      | 10.4%    |
| \$35,000 - \$49,999           |        |           | 893      | 15.9%   | 926      | 16.1%    |
| \$50,000 - \$74,999           |        |           | 800      | 14.2%   | 863      | 15.0%    |
| \$75,000 - \$99,999           |        |           | 485      | 8.6%    | 553      | 9.6%     |
| \$100,000 - \$149,999         |        |           | 289      | 5.1%    | 337      | 5.8%     |
| \$150,000 - \$199,999         |        |           | 173      | 3.1%    | 206      | 3.6%     |
| \$200,000+                    |        |           | 127      | 2.3%    | 147      | 2.5%     |
|                               |        |           |          |         |          |          |
| Median Household Income       |        |           | \$34,149 |         | \$36,782 |          |
| Average Household Income      |        |           | \$51,022 |         | \$56,569 |          |
| Per Capita Income             |        |           | \$17,117 |         | \$18,909 |          |
|                               |        | nsus 2010 |          | 2020    |          | 2025     |
| Population by Age             | Number | Percent   | Number   | Percent | Number   | Percent  |
| 0 - 4                         | 1,512  | 9.6%      | 1,450    | 8.7%    | 1,526    | 8.8%     |
| 5 - 9                         | 1,234  | 7.8%      | 1,374    | 8.2%    | 1,381    | 8.0%     |
| 10 - 14                       | 1,198  | 7.6%      | 1,321    | 7.9%    | 1,335    | 7.7%     |
| 15 - 19                       | 1,205  | 7.6%      | 1,106    | 6.6%    | 1,263    | 7.3%     |
| 20 - 24                       | 1,195  | 7.6%      | 1,242    | 7.4%    | 1,138    | 6.6%     |
| 25 - 34                       | 2,385  | 15.1%     | 2,501    | 14.9%   | 2,453    | 14.2%    |
| 35 - 44                       | 2,008  | 12.7%     | 2,114    | 12.6%   | 2,324    | 13.5%    |
| 45 - 54                       | 2,165  | 13.7%     | 1,876    | 11.2%   | 1,852    | 10.7%    |
| 55 - 64                       | 1,582  | 10.0%     | 1,913    | 11.4%   | 1,818    | 10.5%    |
| 65 - 74                       | 729    | 4.6%      | 1,196    | 7.1%    | 1,361    | 7.9%     |
| 75 - 84                       | 450    | 2.8%      | 484      | 2.9%    | 633      | 3.7%     |
| 85+                           | 149    | 0.9%      | 180      | 1.1%    | 181      | 1.0%     |
|                               |        | nsus 2010 |          | 2020    |          | 2025     |
| Race and Ethnicity            | Number | Percent   | Number   | Percent | Number   | Percent  |
| White Alone                   | 7,723  | 48.8%     | 7,624    | 45.5%   | 7,560    | 43.8%    |
| Black Alone                   | 1,869  | 11.8%     | 1,915    | 11.4%   | 1,943    | 11.3%    |
| American Indian Alone         | 266    | 1.7%      | 265      | 1.6%    | 263      | 1.5%     |
| Asian Alone                   | 1,487  | 9.4%      | 1,783    | 10.6%   | 1,954    | 11.3%    |
| Pacific Islander Alone        | 165    | 1.0%      | 197      | 1.2%    | 220      | 1.3%     |
| Some Other Race Alone         | 3,169  | 20.0%     | 3,613    | 21.6%   | 3,860    | 22.4%    |
| Two or More Races             | 1,131  | 7.2%      | 1,359    | 8.1%    | 1,466    | 8.5%     |
| Hispanic Origin (Any Race)    | 6,709  | 42.4%     | 7,608    | 45.4%   | 8,155    | 47.2%    |