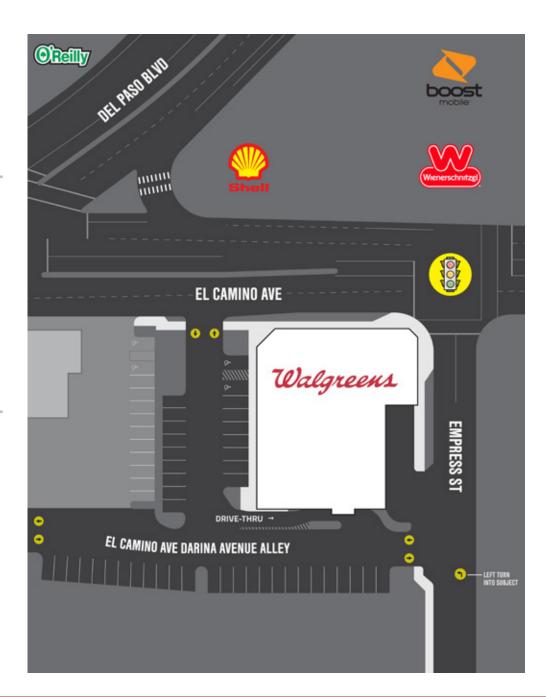

## **INVESTMENT SUMMARY**

840 EL CAMINO AVE | SACRAMENTO, CA 95815

WALGREENS #11262

## **PROPERTY OVERVIEW**

# PROPERTY DETAILS

Address: Year Built: **Building Size:** Lot Size: Tenant:

840 El Camino Ave 2009 11,383 Sq. Ft. 0.989 Acres Walgreens

# **EASE SUMMARY**

Lease Type: Landlord Responsibilities: **Rent Start Date:** Firm Term End Date: **Termination Options:** 

NNN None 10/19/2009 10/18/2034 Tenant has 50 annual options to renew after the initial 25-year lease term.