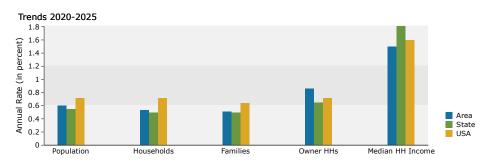

#### **3-Mile DEMOGRAPHICS**

| Summary                                                                                                                                                                                        | Cer                                                                                                                           | 1sus 2010                                                                                                                |                                                                                                                           | 2020                                                                                                                 |                                                                                                                            | 202                                                                                                             |
|------------------------------------------------------------------------------------------------------------------------------------------------------------------------------------------------|-------------------------------------------------------------------------------------------------------------------------------|--------------------------------------------------------------------------------------------------------------------------|---------------------------------------------------------------------------------------------------------------------------|----------------------------------------------------------------------------------------------------------------------|----------------------------------------------------------------------------------------------------------------------------|-----------------------------------------------------------------------------------------------------------------|
| Population                                                                                                                                                                                     |                                                                                                                               | 137,083                                                                                                                  |                                                                                                                           | 146,897                                                                                                              |                                                                                                                            | 152,89                                                                                                          |
| Households                                                                                                                                                                                     |                                                                                                                               | 52,889                                                                                                                   |                                                                                                                           | 56,061                                                                                                               |                                                                                                                            | 58,18                                                                                                           |
| Families                                                                                                                                                                                       |                                                                                                                               | 28,491                                                                                                                   |                                                                                                                           | 30,042                                                                                                               |                                                                                                                            | 31,09                                                                                                           |
| Average Household Size                                                                                                                                                                         |                                                                                                                               | 2.55                                                                                                                     |                                                                                                                           | 2.58                                                                                                                 |                                                                                                                            | 2.5                                                                                                             |
| Owner Occupied Housing Units                                                                                                                                                                   |                                                                                                                               | 20,073                                                                                                                   |                                                                                                                           | 21,304                                                                                                               |                                                                                                                            | 22,11                                                                                                           |
| Renter Occupied Housing Units                                                                                                                                                                  |                                                                                                                               | 32,816                                                                                                                   |                                                                                                                           | 34,758                                                                                                               |                                                                                                                            | 36,07                                                                                                           |
| Median Age                                                                                                                                                                                     |                                                                                                                               | 32.2                                                                                                                     |                                                                                                                           | 33.3                                                                                                                 |                                                                                                                            | 33.                                                                                                             |
| Trends: 2020-2025 Annual Rate                                                                                                                                                                  |                                                                                                                               | Area                                                                                                                     |                                                                                                                           | State                                                                                                                |                                                                                                                            | Nationa                                                                                                         |
| Population                                                                                                                                                                                     |                                                                                                                               | 0.80%                                                                                                                    |                                                                                                                           | 0.55%                                                                                                                |                                                                                                                            | 0.729                                                                                                           |
| Households                                                                                                                                                                                     |                                                                                                                               | 0.75%                                                                                                                    |                                                                                                                           | 0.50%                                                                                                                |                                                                                                                            | 0.72                                                                                                            |
| Families                                                                                                                                                                                       |                                                                                                                               | 0.69%                                                                                                                    |                                                                                                                           | 0.50%                                                                                                                |                                                                                                                            | 0.64                                                                                                            |
| Owner HHs                                                                                                                                                                                      |                                                                                                                               | 0.75%                                                                                                                    |                                                                                                                           | 0.65%                                                                                                                |                                                                                                                            | 0.72                                                                                                            |
| Median Household Income                                                                                                                                                                        |                                                                                                                               | 1.51%                                                                                                                    |                                                                                                                           | 1.81%                                                                                                                |                                                                                                                            | 1.60                                                                                                            |
|                                                                                                                                                                                                |                                                                                                                               |                                                                                                                          |                                                                                                                           | 2020                                                                                                                 |                                                                                                                            | 202                                                                                                             |
| Households by Income                                                                                                                                                                           |                                                                                                                               |                                                                                                                          | Number                                                                                                                    | Percent                                                                                                              | Number                                                                                                                     | Perce                                                                                                           |
| <\$15,000                                                                                                                                                                                      |                                                                                                                               |                                                                                                                          | 9,008                                                                                                                     | 16.1%                                                                                                                | 8,568                                                                                                                      | 14.7                                                                                                            |
| \$15,000 - \$24,999                                                                                                                                                                            |                                                                                                                               |                                                                                                                          | 6,596                                                                                                                     | 11.8%                                                                                                                | 6,272                                                                                                                      | 10.8                                                                                                            |
| \$25,000 - \$34,999                                                                                                                                                                            |                                                                                                                               |                                                                                                                          | 5,226                                                                                                                     | 9.3%                                                                                                                 | 5,070                                                                                                                      | 8.7                                                                                                             |
| \$35,000 - \$49,999                                                                                                                                                                            |                                                                                                                               |                                                                                                                          | 7,574                                                                                                                     | 13.5%                                                                                                                | 7,588                                                                                                                      | 13.0                                                                                                            |
| \$50,000 - \$74,999                                                                                                                                                                            |                                                                                                                               |                                                                                                                          | 9,431                                                                                                                     | 16.8%                                                                                                                | 9,972                                                                                                                      | 17.1                                                                                                            |
| \$75,000 - \$99,999                                                                                                                                                                            |                                                                                                                               |                                                                                                                          | 6,095                                                                                                                     | 10.9%                                                                                                                | 6,766                                                                                                                      | 17.1                                                                                                            |
| \$100,000 - \$149,999                                                                                                                                                                          |                                                                                                                               |                                                                                                                          | 6,957                                                                                                                     | 12.4%                                                                                                                | 7,969                                                                                                                      | 13.7                                                                                                            |
|                                                                                                                                                                                                |                                                                                                                               |                                                                                                                          | ,                                                                                                                         |                                                                                                                      |                                                                                                                            |                                                                                                                 |
| \$150,000 - \$199,999                                                                                                                                                                          |                                                                                                                               |                                                                                                                          | 2,647                                                                                                                     | 4.7%<br>4.5%                                                                                                         | 3,084                                                                                                                      | 5.3                                                                                                             |
| \$200,000+                                                                                                                                                                                     |                                                                                                                               |                                                                                                                          | 2,526                                                                                                                     | 4.5%                                                                                                                 | 2,897                                                                                                                      | 5.0                                                                                                             |
| Median Household Income                                                                                                                                                                        |                                                                                                                               |                                                                                                                          | \$49,020                                                                                                                  |                                                                                                                      | \$52,831                                                                                                                   |                                                                                                                 |
| Average Household Income                                                                                                                                                                       |                                                                                                                               |                                                                                                                          | \$70,242                                                                                                                  |                                                                                                                      | \$77,372                                                                                                                   |                                                                                                                 |
| Per Capita Income                                                                                                                                                                              |                                                                                                                               |                                                                                                                          | \$26,946                                                                                                                  |                                                                                                                      | \$29,570                                                                                                                   |                                                                                                                 |
|                                                                                                                                                                                                | Cer                                                                                                                           | 1sus 2010                                                                                                                | \$20,540                                                                                                                  | 2020                                                                                                                 | 425,570                                                                                                                    | 202                                                                                                             |
| Population by Age                                                                                                                                                                              | Number                                                                                                                        | Percent                                                                                                                  | Number                                                                                                                    | Percent                                                                                                              | Number                                                                                                                     | Perce                                                                                                           |
| 0 - 4                                                                                                                                                                                          | 10,914                                                                                                                        | 8.0%                                                                                                                     | 10,805                                                                                                                    | 7.4%                                                                                                                 | 11,341                                                                                                                     | 7.4                                                                                                             |
| 5 - 9                                                                                                                                                                                          | 9,316                                                                                                                         | 6.8%                                                                                                                     | 10,005                                                                                                                    | 6.8%                                                                                                                 | 10,269                                                                                                                     | 6.7                                                                                                             |
| 10 - 14                                                                                                                                                                                        | 8,585                                                                                                                         | 6.3%                                                                                                                     | 9,338                                                                                                                     | 6.4%                                                                                                                 | 9,750                                                                                                                      | 6.4                                                                                                             |
| 15 - 19                                                                                                                                                                                        | 9,555                                                                                                                         | 7.0%                                                                                                                     | 8,796                                                                                                                     | 6.0%                                                                                                                 | 9,392                                                                                                                      | 6.1                                                                                                             |
| 20 - 24                                                                                                                                                                                        |                                                                                                                               | 8.9%                                                                                                                     |                                                                                                                           | 8.3%                                                                                                                 |                                                                                                                            | 8.0                                                                                                             |
| 20 - 24<br>25 - 34                                                                                                                                                                             | 12,146<br>24,080                                                                                                              | 17.6%                                                                                                                    | 12,134                                                                                                                    |                                                                                                                      | 12,265                                                                                                                     |                                                                                                                 |
|                                                                                                                                                                                                |                                                                                                                               |                                                                                                                          |                                                                                                                           |                                                                                                                      |                                                                                                                            |                                                                                                                 |
|                                                                                                                                                                                                |                                                                                                                               |                                                                                                                          | 26,446                                                                                                                    | 18.0%                                                                                                                | 26,561                                                                                                                     |                                                                                                                 |
| 35 - 44                                                                                                                                                                                        | 17,763                                                                                                                        | 13.0%                                                                                                                    | 18,950                                                                                                                    | 12.9%                                                                                                                | 20,509                                                                                                                     | 13.4                                                                                                            |
| 45 - 54                                                                                                                                                                                        | 17,763<br>17,942                                                                                                              | 13.0%<br>13.1%                                                                                                           | 18,950<br>16,507                                                                                                          | 12.9%<br>11.2%                                                                                                       | 20,509<br>16,724                                                                                                           | 13.4<br>10.9                                                                                                    |
| 45 - 54<br>55 - 64                                                                                                                                                                             | 17,763<br>17,942<br>14,079                                                                                                    | 13.0%<br>13.1%<br>10.3%                                                                                                  | 18,950<br>16,507<br>15,927                                                                                                | 12.9%<br>11.2%<br>10.8%                                                                                              | 20,509<br>16,724<br>15,452                                                                                                 | 13.4<br>10.9<br>10.1                                                                                            |
| 45 - 54<br>55 - 64<br>65 - 74                                                                                                                                                                  | 17,763<br>17,942<br>14,079<br>6,472                                                                                           | 13.0%<br>13.1%<br>10.3%<br>4.7%                                                                                          | 18,950<br>16,507<br>15,927<br>11,037                                                                                      | 12.9%<br>11.2%<br>10.8%<br>7.5%                                                                                      | 20,509<br>16,724<br>15,452<br>12,228                                                                                       | 13.4<br>10.9<br>10.1<br>8.0                                                                                     |
| 45 - 54<br>55 - 64<br>65 - 74<br>75 - 84                                                                                                                                                       | 17,763<br>17,942<br>14,079<br>6,472<br>4,094                                                                                  | 13.0%<br>13.1%<br>10.3%<br>4.7%<br>3.0%                                                                                  | 18,950<br>16,507<br>15,927<br>11,037<br>4,714                                                                             | 12.9%<br>11.2%<br>10.8%<br>7.5%<br>3.2%                                                                              | 20,509<br>16,724<br>15,452<br>12,228<br>6,189                                                                              | 13.4<br>10.9<br>10.1<br>8.0<br>4.0                                                                              |
| 45 - 54<br>55 - 64<br>65 - 74                                                                                                                                                                  | 17,763<br>17,942<br>14,079<br>6,472<br>4,094<br>2,137                                                                         | 13.0%<br>13.1%<br>10.3%<br>4.7%<br>3.0%<br>1.6%                                                                          | 18,950<br>16,507<br>15,927<br>11,037                                                                                      | 12.9%<br>11.2%<br>10.8%<br>7.5%<br>3.2%<br>1.5%                                                                      | 20,509<br>16,724<br>15,452<br>12,228                                                                                       | 17.4<br>13.4<br>10.9<br>10.1<br>8.0<br>4.0<br>1.4                                                               |
| 45 - 54<br>55 - 64<br>65 - 74<br>75 - 84<br>85+                                                                                                                                                | 17,763<br>17,942<br>14,079<br>6,472<br>4,094<br>2,137<br><b>Cer</b>                                                           | 13.0%<br>13.1%<br>10.3%<br>4.7%<br>3.0%<br>1.6%<br>1sus 2010                                                             | 18,950<br>16,507<br>15,927<br>11,037<br>4,714<br>2,227                                                                    | 12.9%<br>11.2%<br>10.8%<br>7.5%<br>3.2%<br>1.5%<br><b>2020</b>                                                       | 20,509<br>16,724<br>15,452<br>12,228<br>6,189<br>2,212                                                                     | 13.4<br>10.9<br>10.1<br>8.0<br>4.0<br>1.4<br><b>202</b>                                                         |
| 45 - 54<br>55 - 64<br>65 - 74<br>75 - 84<br>85+<br>Race and Ethnicity                                                                                                                          | 17,763<br>17,942<br>14,079<br>6,472<br>4,094<br>2,137<br><b>Cer</b><br>Number                                                 | 13.0%<br>13.1%<br>10.3%<br>4.7%<br>3.0%<br>1.6%<br>15us 2010<br>Percent                                                  | 18,950<br>16,507<br>15,927<br>11,037<br>4,714<br>2,227<br>Number                                                          | 12.9%<br>11.2%<br>10.8%<br>7.5%<br>3.2%<br>1.5%<br><b>2020</b><br>Percent                                            | 20,509<br>16,724<br>15,452<br>12,228<br>6,189<br>2,212<br>Number                                                           | 13.4<br>10.9<br>10.1<br>8.0<br>4.0<br>1.4<br><b>202</b><br>Perce                                                |
| 45 - 54<br>55 - 64<br>65 - 74<br>75 - 84<br>85+<br>Race and Ethnicity<br>White Alone                                                                                                           | 17,763<br>17,942<br>14,079<br>6,472<br>4,094<br>2,137<br><b>Cer</b><br>Number<br>71,080                                       | 13.0%<br>13.1%<br>10.3%<br>4.7%<br>3.0%<br>1.6%<br>nsus 2010<br>Percent<br>51.9%                                         | 18,950<br>16,507<br>15,927<br>11,037<br>4,714<br>2,227<br>Number<br>70,388                                                | 12.9%<br>11.2%<br>10.8%<br>7.5%<br>3.2%<br>1.5%<br><b>2020</b><br>Percent<br>47.9%                                   | 20,509<br>16,724<br>15,452<br>12,228<br>6,189<br>2,212<br>Number<br>70,141                                                 | 13.4<br>10.9<br>10.1<br>8.0<br>4.0<br>1.4<br><b>202</b><br>Perce<br>45.9                                        |
| 45 - 54<br>55 - 64<br>65 - 74<br>75 - 84<br>85+<br>Race and Ethnicity<br>White Alone<br>Black Alone                                                                                            | 17,763<br>17,942<br>14,079<br>6,472<br>4,094<br>2,137<br><b>Cer</b><br>Number<br>71,080<br>18,529                             | 13.0%<br>13.1%<br>10.3%<br>4.7%<br>3.0%<br>1.6%<br>1.6%<br>1.6%<br>Percent<br>51.9%<br>13.5%                             | 18,950<br>16,507<br>15,927<br>11,037<br>4,714<br>2,227<br>Number<br>70,388<br>19,397                                      | 12.9%<br>11.2%<br>10.8%<br>7.5%<br>3.2%<br>1.5%<br><b>2020</b><br>Percent<br>47.9%<br>13.2%                          | 20,509<br>16,724<br>15,452<br>12,228<br>6,189<br>2,212<br>Number<br>70,141<br>20,070                                       | 13.4<br>10.9<br>10.1<br>8.0<br>4.0<br>1.4<br><b>202</b><br>Perce<br>45.9<br>13.1                                |
| 45 - 54<br>55 - 64<br>65 - 74<br>75 - 84<br>85+<br>Race and Ethnicity<br>White Alone                                                                                                           | 17,763<br>17,942<br>14,079<br>6,472<br>4,094<br>2,137<br><b>Cer</b><br>Number<br>71,080                                       | 13.0%<br>13.1%<br>10.3%<br>4.7%<br>3.0%<br>1.6%<br>nsus 2010<br>Percent<br>51.9%                                         | 18,950<br>16,507<br>15,927<br>11,037<br>4,714<br>2,227<br>Number<br>70,388                                                | 12.9%<br>11.2%<br>10.8%<br>7.5%<br>3.2%<br>1.5%<br><b>2020</b><br>Percent<br>47.9%                                   | 20,509<br>16,724<br>15,452<br>12,228<br>6,189<br>2,212<br>Number<br>70,141                                                 | 13.4<br>10.9<br>10.1<br>8.0<br>4.0<br>1.4<br><b>20</b><br>Perce<br>45.9<br>13.1                                 |
| 45 - 54<br>55 - 64<br>65 - 74<br>75 - 84<br>85+<br>Race and Ethnicity<br>White Alone<br>Black Alone<br>American Indian Alone<br>Asian Alone                                                    | 17,763<br>17,942<br>14,079<br>6,472<br>4,094<br>2,137<br><b>Cer</b><br>Number<br>71,080<br>18,529                             | 13.0%<br>13.1%<br>10.3%<br>4.7%<br>3.0%<br>1.6%<br>1.6%<br>1.6%<br>Percent<br>51.9%<br>13.5%                             | 18,950<br>16,507<br>15,927<br>11,037<br>4,714<br>2,227<br>Number<br>70,388<br>19,397                                      | 12.9%<br>11.2%<br>10.8%<br>7.5%<br>3.2%<br>1.5%<br><b>2020</b><br>Percent<br>47.9%<br>13.2%                          | 20,509<br>16,724<br>15,452<br>12,228<br>6,189<br>2,212<br>Number<br>70,141<br>20,070                                       | 13.4<br>10.9<br>10.1<br>8.0<br>4.0<br>1.4<br><b>202</b><br>Perce<br>45.9<br>13.1<br>1.3                         |
| 45 - 54<br>55 - 64<br>65 - 74<br>75 - 84<br>85+<br>Race and Ethnicity<br>White Alone<br>Black Alone<br>American Indian Alone                                                                   | 17,763<br>17,942<br>14,079<br>6,472<br>4,094<br>2,137<br>Cer<br>71,080<br>18,529<br>1,979                                     | 13.0%<br>13.1%<br>10.3%<br>4.7%<br>3.0%<br>1.6%<br><b>nsus 2010</b><br>Percent<br>51.9%<br>13.5%<br>1.4%                 | 18,950<br>16,507<br>15,927<br>11,037<br>4,714<br>2,227<br>Number<br>70,388<br>19,397<br>2,007                             | 12.9%<br>11.2%<br>10.8%<br>7.5%<br>3.2%<br>1.5%<br><b>2020</b><br>Percent<br>47.9%<br>13.2%<br>1.4%                  | 20,509<br>16,724<br>15,452<br>12,228<br>6,189<br>2,212<br>Number<br>70,141<br>20,070<br>2,024                              | 13.4<br>10.9<br>10.1<br>8.0<br>4.0<br>1.4<br><b>202</b><br>Perce<br>45.9<br>13.1<br>1.3<br>12.0                 |
| 45 - 54<br>55 - 64<br>65 - 74<br>75 - 84<br>85+<br>Race and Ethnicity<br>White Alone<br>Black Alone<br>American Indian Alone<br>Asian Alone                                                    | 17,763<br>17,942<br>14,079<br>6,472<br>4,094<br>2,137<br><b>Cer</b><br>Number<br>71,080<br>18,529<br>1,979<br>13,269          | 13.0%<br>13.1%<br>10.3%<br>4.7%<br>3.0%<br>1.6%<br>Percent<br>51.9%<br>13.5%<br>1.4%<br>9.7%                             | 18,950<br>16,507<br>15,927<br>11,037<br>4,714<br>2,227<br>Number<br>70,388<br>19,397<br>2,007<br>16,510                   | 12.9%<br>11.2%<br>10.8%<br>7.5%<br>3.2%<br>1.5%<br><b>2020</b><br>Percent<br>47.9%<br>13.2%<br>1.4%<br>11.2%         | 20,509<br>16,724<br>15,452<br>12,228<br>6,189<br>2,212<br>Number<br>70,141<br>20,070<br>2,024<br>18,416                    | 13.4<br>10.9<br>10.1<br>8.0<br>4.0<br>1.4<br><b>202</b>                                                         |
| 45 - 54<br>55 - 64<br>65 - 74<br>75 - 84<br>85+<br>Race and Ethnicity<br>White Alone<br>Black Alone<br>Black Alone<br>American Indian Alone<br>Asian Alone<br>Pacific Islander Alone           | 17,763<br>17,942<br>14,079<br>6,472<br>4,094<br>2,137<br><b>Cer</b><br>Number<br>71,080<br>18,529<br>1,979<br>13,269<br>1,743 | 13.0%<br>13.1%<br>10.3%<br>4.7%<br>3.0%<br>1.6%<br><b>hsus 2010</b><br>Percent<br>51.9%<br>13.5%<br>1.4%<br>9.7%<br>1.3% | 18,950<br>16,507<br>15,927<br>11,037<br>4,714<br>2,227<br>Number<br>70,388<br>19,397<br>2,007<br>16,510<br>2,201          | 12.9%<br>11.2%<br>10.8%<br>7.5%<br>3.2%<br>1.5%<br><b>2020</b><br>Percent<br>47.9%<br>13.2%<br>1.4%<br>11.2%         | 20,509<br>16,724<br>15,452<br>12,228<br>6,189<br>2,212<br>Number<br>70,141<br>20,070<br>2,024<br>18,416<br>2,522           | 13.4<br>10.9<br>10.1<br>8.0<br>4.0<br>1.4<br><b>202</b><br>Perce<br>45.9<br>13.1<br>1.3<br>12.0<br>1.6          |
| 45 - 54<br>55 - 64<br>65 - 74<br>75 - 84<br>85+<br>Race and Ethnicity<br>White Alone<br>Black Alone<br>American Indian Alone<br>Asian Alone<br>Pacific Islander Alone<br>Some Other Race Alone | 17,763<br>17,942<br>14,079<br>6,472<br>4,094<br>2,137<br><b>Cer</b><br>71,080<br>18,529<br>1,979<br>13,269<br>1,743<br>20,927 | 13.0%<br>13.1%<br>10.3%<br>4.7%<br>3.0%<br>1.6%<br>Percent<br>51.9%<br>13.5%<br>1.4%<br>9.7%<br>1.3%                     | 18,950<br>16,507<br>11,037<br>4,714<br>2,227<br>Number<br>70,388<br>19,337<br>2,007<br>16,510<br>6,510<br>2,201<br>24,636 | 12.9%<br>11.2%<br>10.8%<br>7.5%<br>3.2%<br>1.5%<br><b>2020</b><br>Percent<br>47.9%<br>13.2%<br>1.4%<br>11.2%<br>1.5% | 20,509<br>16,724<br>15,452<br>12,228<br>6,189<br>2,212<br>Number<br>70,141<br>20,070<br>2,024<br>18,416<br>8,452<br>26,786 | 13.4<br>10.9<br>10.1<br>8.0<br>4.0<br>1.4<br><b>20</b> 2<br>Perce<br>45.9<br>13.1<br>1.3<br>12.0<br>1.6<br>17.5 |