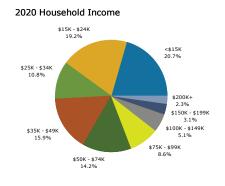

#### **1-Mile DEMOGRAPHICS**

| Summary                       | Cer    | 1sus 2010 |          | 2020    |          | 2025     |
|-------------------------------|--------|-----------|----------|---------|----------|----------|
| Population                    |        | 15,811    |          | 16,757  |          | 17,265   |
| Households                    |        | 5,343     |          | 5,615   |          | 5,765    |
| Families                      |        | 3,286     |          | 3,428   |          | 3,516    |
| Average Household Size        |        | 2.93      |          | 2.96    |          | 2.97     |
| Owner Occupied Housing Units  |        | 1,857     |          | 1,965   |          | 2,051    |
| Renter Occupied Housing Units |        | 3,486     |          | 3,650   |          | 3,714    |
| Median Age                    |        | 31.2      |          | 32.4    |          | 33.1     |
| Trends: 2020-2025 Annual Rate |        | Area      |          | State   |          | National |
| Population                    |        | 0.60%     |          | 0.55%   |          | 0.72%    |
| Households                    |        | 0.53%     |          | 0.50%   |          | 0.72%    |
| Families                      |        | 0.51%     |          | 0.50%   |          | 0.64%    |
| Owner HHs                     |        | 0.86%     |          | 0.65%   |          | 0.72%    |
| Median Household Income       |        | 1.50%     |          | 1.81%   |          | 1.60%    |
|                               |        |           |          | 2020    |          | 2025     |
| Households by Income          |        |           | Number   | Percent | Number   | Percent  |
| <\$15,000                     |        |           | 1,161    | 20.7%   | 1,100    | 19.1%    |
| \$15,000 - \$24,999           |        |           | 1,079    | 19.2%   | 1,033    | 17.9%    |
| \$25,000 - \$34,999           |        |           | 608      | 10.8%   | 599      | 10.4%    |
| \$35,000 - \$49,999           |        |           | 893      | 15.9%   | 926      | 16.1%    |
| \$50,000 - \$74,999           |        |           | 800      | 14.2%   | 863      | 15.0%    |
| \$75,000 - \$99,999           |        |           | 485      | 8.6%    | 553      | 9.6%     |
| \$100,000 - \$149,999         |        |           | 289      | 5.1%    | 337      | 5.8%     |
| \$150,000 - \$199,999         |        |           | 173      | 3.1%    | 206      | 3.6%     |
| \$200,000+                    |        |           | 127      | 2.3%    | 147      | 2.5%     |
|                               |        |           |          |         |          |          |
| Median Household Income       |        |           | \$34,149 |         | \$36,782 |          |
| Average Household Income      |        |           | \$51,022 |         | \$56,569 |          |
| Per Capita Income             |        |           | \$17,117 |         | \$18,909 |          |
|                               |        | nsus 2010 |          | 2020    |          | 2025     |
| Population by Age             | Number | Percent   | Number   | Percent | Number   | Percent  |
| 0 - 4                         | 1,512  | 9.6%      | 1,450    | 8.7%    | 1,526    | 8.8%     |
| 5 - 9                         | 1,234  | 7.8%      | 1,374    | 8.2%    | 1,381    | 8.0%     |
| 10 - 14                       | 1,198  | 7.6%      | 1,321    | 7.9%    | 1,335    | 7.7%     |
| 15 - 19                       | 1,205  | 7.6%      | 1,106    | 6.6%    | 1,263    | 7.3%     |
| 20 - 24                       | 1,195  | 7.6%      | 1,242    | 7.4%    | 1,138    | 6.6%     |
| 25 - 34                       | 2,385  | 15.1%     | 2,501    | 14.9%   | 2,453    | 14.2%    |
| 35 - 44                       | 2,008  | 12.7%     | 2,114    | 12.6%   | 2,324    | 13.5%    |
| 45 - 54                       | 2,165  | 13.7%     | 1,876    | 11.2%   | 1,852    | 10.7%    |
| 55 - 64                       | 1,582  | 10.0%     | 1,913    | 11.4%   | 1,818    | 10.5%    |
| 65 - 74                       | 729    | 4.6%      | 1,196    | 7.1%    | 1,361    | 7.9%     |
| 75 - 84                       | 450    | 2.8%      | 484      | 2.9%    | 633      | 3.7%     |
| 85+                           | 149    | 0.9%      | 180      | 1.1%    | 181      | 1.0%     |
|                               |        | nsus 2010 |          | 2020    |          | 2025     |
| Race and Ethnicity            | Number | Percent   | Number   | Percent | Number   | Percent  |
| White Alone                   | 7,723  | 48.8%     | 7,624    | 45.5%   | 7,560    | 43.8%    |
| Black Alone                   | 1,869  | 11.8%     | 1,915    | 11.4%   | 1,943    | 11.3%    |
| American Indian Alone         | 266    | 1.7%      | 265      | 1.6%    | 263      | 1.5%     |
| Asian Alone                   | 1,487  | 9.4%      | 1,783    | 10.6%   | 1,954    | 11.3%    |
| Pacific Islander Alone        | 165    | 1.0%      | 197      | 1.2%    | 220      | 1.3%     |
| Some Other Race Alone         | 3,169  | 20.0%     | 3,613    | 21.6%   | 3,860    | 22.4%    |
| Two or More Races             | 1,131  | 7.2%      | 1,359    | 8.1%    | 1,466    | 8.5%     |
| Hispanic Origin (Any Race)    | 6,709  | 42.4%     | 7,608    | 45.4%   | 8,155    | 47.2%    |