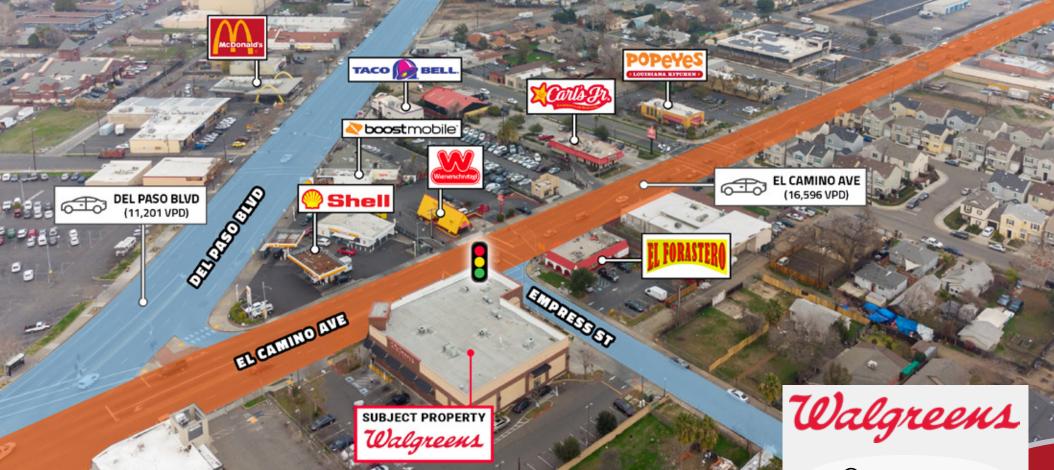

## **INVESTMENT SUMMARY**

840 EL CAMINO AVE | SACRAMENTO, CA 95815

WALGREENS #11262

## **PROPERTY OVERVIEW**

# PROPERTY DETAILS

Address: Year Built: **Building Size:** Lot Size: Tenant:

840 El Camino Ave 2009 11,383 Sq. Ft. 0.989 Acres Walgreens

# **EASE SUMMARY**

Lease Type: Landlord Responsibilities: **Rent Start Date:** Firm Term End Date: **Termination Options:** 

NNN None 10/19/2009 10/18/2034 Tenant has 50 annual options to renew after the initial 25-year lease term.