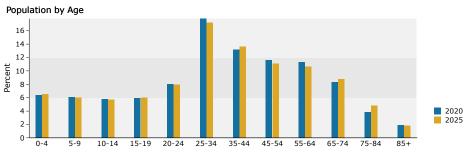

#### **1-Mile DEMOGRAPHICS**

| Summary                       | Cer    | 1sus 2010 |          | 2020    |          | 2025     |
|-------------------------------|--------|-----------|----------|---------|----------|----------|
| Population                    |        | 15,811    |          | 16,757  |          | 17,265   |
| Households                    |        | 5,343     |          | 5,615   |          | 5,765    |
| Families                      |        | 3,286     |          | 3,428   |          | 3,516    |
| Average Household Size        |        | 2.93      |          | 2.96    |          | 2.97     |
| Owner Occupied Housing Units  |        | 1,857     |          | 1,965   |          | 2,051    |
| Renter Occupied Housing Units |        | 3,486     |          | 3,650   |          | 3,714    |
| Median Age                    |        | 31.2      |          | 32.4    |          | 33.1     |
| Trends: 2020-2025 Annual Rate |        | Area      |          | State   |          | National |
| Population                    |        | 0.60%     |          | 0.55%   |          | 0.72%    |
| Households                    |        | 0.53%     |          | 0.50%   |          | 0.72%    |
| Families                      |        | 0.51%     |          | 0.50%   |          | 0.64%    |
| Owner HHs                     |        | 0.86%     |          | 0.65%   |          | 0.72%    |
| Median Household Income       |        | 1.50%     |          | 1.81%   |          | 1.60%    |
|                               |        |           |          | 2020    |          | 2025     |
| Households by Income          |        |           | Number   | Percent | Number   | Percent  |
| <\$15,000                     |        |           | 1,161    | 20.7%   | 1,100    | 19.1%    |
| \$15,000 - \$24,999           |        |           | 1,079    | 19.2%   | 1,033    | 17.9%    |
| \$25,000 - \$34,999           |        |           | 608      | 10.8%   | 599      | 10.4%    |
| \$35,000 - \$49,999           |        |           | 893      | 15.9%   | 926      | 16.1%    |
| \$50,000 - \$74,999           |        |           | 800      | 14.2%   | 863      | 15.0%    |
| \$75,000 - \$99,999           |        |           | 485      | 8.6%    | 553      | 9.6%     |
| \$100,000 - \$149,999         |        |           | 289      | 5.1%    | 337      | 5.8%     |
| \$150,000 - \$199,999         |        |           | 173      | 3.1%    | 206      | 3.6%     |
| \$200,000+                    |        |           | 127      | 2.3%    | 147      | 2.5%     |
|                               |        |           |          |         |          |          |
| Median Household Income       |        |           | \$34,149 |         | \$36,782 |          |
| Average Household Income      |        |           | \$51,022 |         | \$56,569 |          |
| Per Capita Income             |        |           | \$17,117 |         | \$18,909 |          |
|                               |        | nsus 2010 |          | 2020    |          | 2025     |
| Population by Age             | Number | Percent   | Number   | Percent | Number   | Percent  |
| 0 - 4                         | 1,512  | 9.6%      | 1,450    | 8.7%    | 1,526    | 8.8%     |
| 5 - 9                         | 1,234  | 7.8%      | 1,374    | 8.2%    | 1,381    | 8.0%     |
| 10 - 14                       | 1,198  | 7.6%      | 1,321    | 7.9%    | 1,335    | 7.7%     |
| 15 - 19                       | 1,205  | 7.6%      | 1,106    | 6.6%    | 1,263    | 7.3%     |
| 20 - 24                       | 1,195  | 7.6%      | 1,242    | 7.4%    | 1,138    | 6.6%     |
| 25 - 34                       | 2,385  | 15.1%     | 2,501    | 14.9%   | 2,453    | 14.2%    |
| 35 - 44                       | 2,008  | 12.7%     | 2,114    | 12.6%   | 2,324    | 13.5%    |
| 45 - 54                       | 2,165  | 13.7%     | 1,876    | 11.2%   | 1,852    | 10.7%    |
| 55 - 64                       | 1,582  | 10.0%     | 1,913    | 11.4%   | 1,818    | 10.5%    |
| 65 - 74                       | 729    | 4.6%      | 1,196    | 7.1%    | 1,361    | 7.9%     |
| 75 - 84                       | 450    | 2.8%      | 484      | 2.9%    | 633      | 3.7%     |
| 85+                           | 149    | 0.9%      | 180      | 1.1%    | 181      | 1.0%     |
|                               |        | nsus 2010 |          | 2020    |          | 2025     |
| Race and Ethnicity            | Number | Percent   | Number   | Percent | Number   | Percent  |
| White Alone                   | 7,723  | 48.8%     | 7,624    | 45.5%   | 7,560    | 43.8%    |
| Black Alone                   | 1,869  | 11.8%     | 1,915    | 11.4%   | 1,943    | 11.3%    |
| American Indian Alone         | 266    | 1.7%      | 265      | 1.6%    | 263      | 1.5%     |
| Asian Alone                   | 1,487  | 9.4%      | 1,783    | 10.6%   | 1,954    | 11.3%    |
| Pacific Islander Alone        | 165    | 1.0%      | 197      | 1.2%    | 220      | 1.3%     |
| Some Other Race Alone         | 3,169  | 20.0%     | 3,613    | 21.6%   | 3,860    | 22.4%    |
| Two or More Races             | 1,131  | 7.2%      | 1,359    | 8.1%    | 1,466    | 8.5%     |
| Hispanic Origin (Any Race)    | 6,709  | 42.4%     | 7,608    | 45.4%   | 8,155    | 47.2%    |