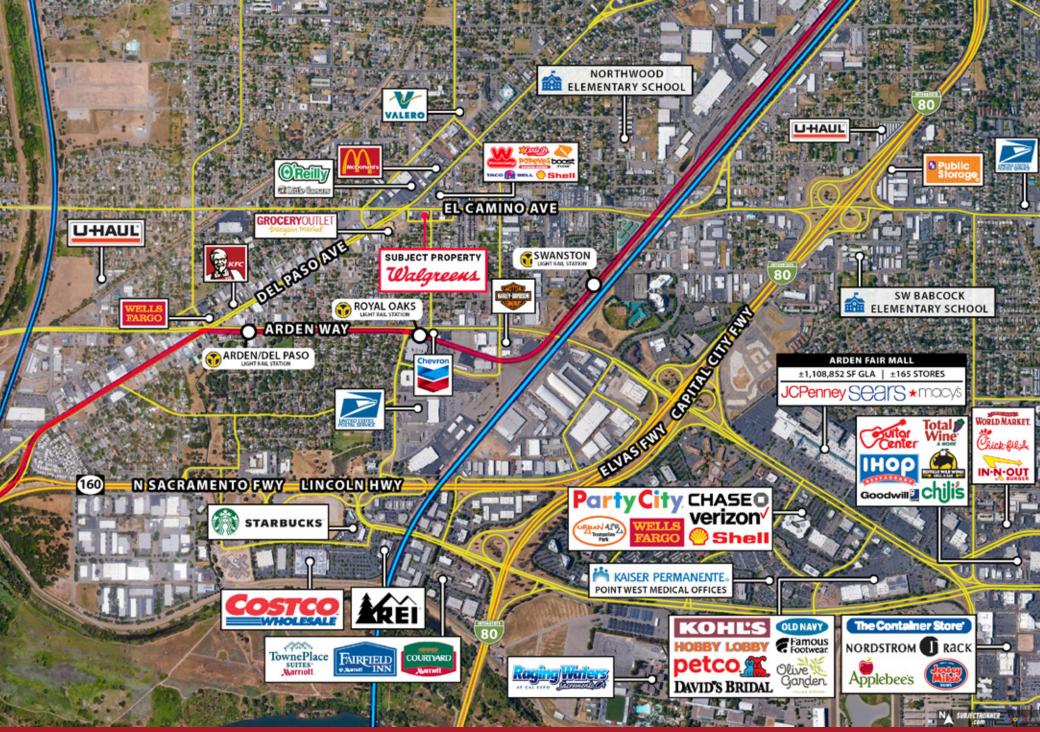

## **INVESTMENT SUMMARY**

840 EL CAMINO AVE | SACRAMENTO, CA 95815

WALGREENS #11262

## **PROPERTY OVERVIEW**

# PROPERTY DETAILS

Address: Year Built: **Building Size:** Lot Size: Tenant:

840 El Camino Ave 2009 11,383 Sq. Ft. 0.989 Acres Walgreens