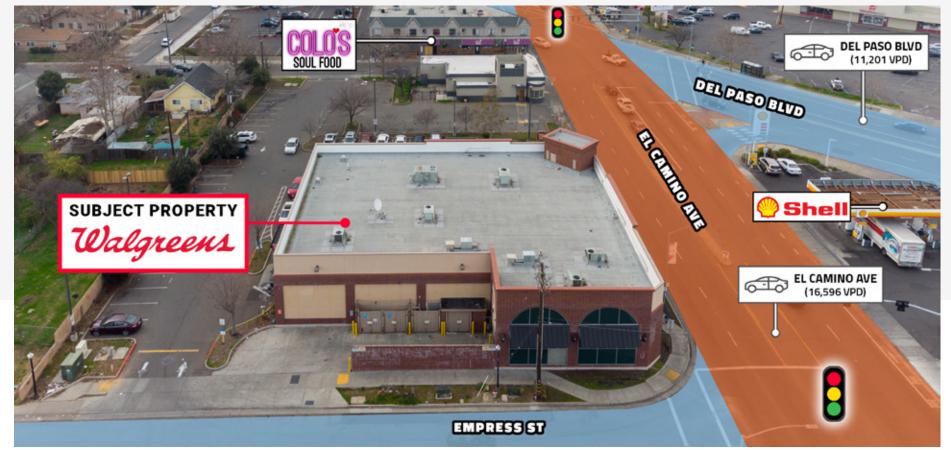

## **INVESTMENT SUMMARY**

840 EL CAMINO AVE | SACRAMENTO, CA 95815

WALGREENS #11262

## **PROPERTY OVERVIEW**

# PROPERTY DETAILS

Address: Year Built: **Building Size:** Lot Size: Tenant:

840 El Camino Ave 2009 11,383 Sq. Ft. 0.989 Acres Walgreens

# **EASE SUMMARY**

Lease Type: Landlord Responsibilities: **Rent Start Date:** Firm Term End Date: **Termination Options:** 

NNN None 10/19/2009 10/18/2034 Tenant has 50 annual options to renew after the initial 25-year lease term.