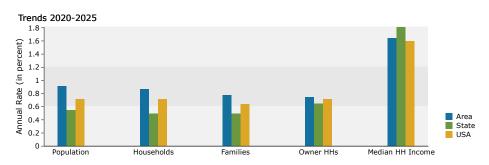

#### **1-Mile DEMOGRAPHICS**

| Summary                       | Cer    | 1sus 2010 |          | 2020    |          | 2025     |
|-------------------------------|--------|-----------|----------|---------|----------|----------|
| Population                    |        | 15,811    |          | 16,757  |          | 17,265   |
| Households                    |        | 5,343     |          | 5,615   |          | 5,765    |
| Families                      |        | 3,286     |          | 3,428   |          | 3,516    |
| Average Household Size        |        | 2.93      |          | 2.96    |          | 2.97     |
| Owner Occupied Housing Units  |        | 1,857     |          | 1,965   |          | 2,051    |
| Renter Occupied Housing Units |        | 3,486     |          | 3,650   |          | 3,714    |
| Median Age                    |        | 31.2      |          | 32.4    |          | 33.1     |
| Trends: 2020-2025 Annual Rate |        | Area      |          | State   |          | National |
| Population                    |        | 0.60%     |          | 0.55%   |          | 0.72%    |
| Households                    |        | 0.53%     |          | 0.50%   |          | 0.72%    |
| Families                      |        | 0.51%     |          | 0.50%   |          | 0.64%    |
| Owner HHs                     |        | 0.86%     |          | 0.65%   |          | 0.72%    |
| Median Household Income       |        | 1.50%     |          | 1.81%   |          | 1.60%    |
|                               |        |           |          | 2020    |          | 2025     |
| Households by Income          |        |           | Number   | Percent | Number   | Percent  |
| <\$15,000                     |        |           | 1,161    | 20.7%   | 1,100    | 19.1%    |
| \$15,000 - \$24,999           |        |           | 1,079    | 19.2%   | 1,033    | 17.9%    |
| \$25,000 - \$34,999           |        |           | 608      | 10.8%   | 599      | 10.4%    |
| \$35,000 - \$49,999           |        |           | 893      | 15.9%   | 926      | 16.1%    |
| \$50,000 - \$74,999           |        |           | 800      | 14.2%   | 863      | 15.0%    |
| \$75,000 - \$99,999           |        |           | 485      | 8.6%    | 553      | 9.6%     |
| \$100,000 - \$149,999         |        |           | 289      | 5.1%    | 337      | 5.8%     |
| \$150,000 - \$199,999         |        |           | 173      | 3.1%    | 206      | 3.6%     |
| \$200,000+                    |        |           | 127      | 2.3%    | 147      | 2.5%     |
|                               |        |           |          |         |          |          |
| Median Household Income       |        |           | \$34,149 |         | \$36,782 |          |
| Average Household Income      |        |           | \$51,022 |         | \$56,569 |          |
| Per Capita Income             |        |           | \$17,117 |         | \$18,909 |          |
|                               |        | nsus 2010 |          | 2020    |          | 2025     |
| Population by Age             | Number | Percent   | Number   | Percent | Number   | Percent  |
| 0 - 4                         | 1,512  | 9.6%      | 1,450    | 8.7%    | 1,526    | 8.8%     |
| 5 - 9                         | 1,234  | 7.8%      | 1,374    | 8.2%    | 1,381    | 8.0%     |
| 10 - 14                       | 1,198  | 7.6%      | 1,321    | 7.9%    | 1,335    | 7.7%     |
| 15 - 19                       | 1,205  | 7.6%      | 1,106    | 6.6%    | 1,263    | 7.3%     |
| 20 - 24                       | 1,195  | 7.6%      | 1,242    | 7.4%    | 1,138    | 6.6%     |
| 25 - 34                       | 2,385  | 15.1%     | 2,501    | 14.9%   | 2,453    | 14.2%    |
| 35 - 44                       | 2,008  | 12.7%     | 2,114    | 12.6%   | 2,324    | 13.5%    |
| 45 - 54                       | 2,165  | 13.7%     | 1,876    | 11.2%   | 1,852    | 10.7%    |
| 55 - 64                       | 1,582  | 10.0%     | 1,913    | 11.4%   | 1,818    | 10.5%    |
| 65 - 74                       | 729    | 4.6%      | 1,196    | 7.1%    | 1,361    | 7.9%     |
| 75 - 84                       | 450    | 2.8%      | 484      | 2.9%    | 633      | 3.7%     |
| 85+                           | 149    | 0.9%      | 180      | 1.1%    | 181      | 1.0%     |
|                               |        | nsus 2010 |          | 2020    |          | 2025     |
| Race and Ethnicity            | Number | Percent   | Number   | Percent | Number   | Percent  |
| White Alone                   | 7,723  | 48.8%     | 7,624    | 45.5%   | 7,560    | 43.8%    |
| Black Alone                   | 1,869  | 11.8%     | 1,915    | 11.4%   | 1,943    | 11.3%    |
| American Indian Alone         | 266    | 1.7%      | 265      | 1.6%    | 263      | 1.5%     |
| Asian Alone                   | 1,487  | 9.4%      | 1,783    | 10.6%   | 1,954    | 11.3%    |
| Pacific Islander Alone        | 165    | 1.0%      | 197      | 1.2%    | 220      | 1.3%     |
| Some Other Race Alone         | 3,169  | 20.0%     | 3,613    | 21.6%   | 3,860    | 22.4%    |
| Two or More Races             | 1,131  | 7.2%      | 1,359    | 8.1%    | 1,466    | 8.5%     |
| Hispanic Origin (Any Race)    | 6,709  | 42.4%     | 7,608    | 45.4%   | 8,155    | 47.2%    |