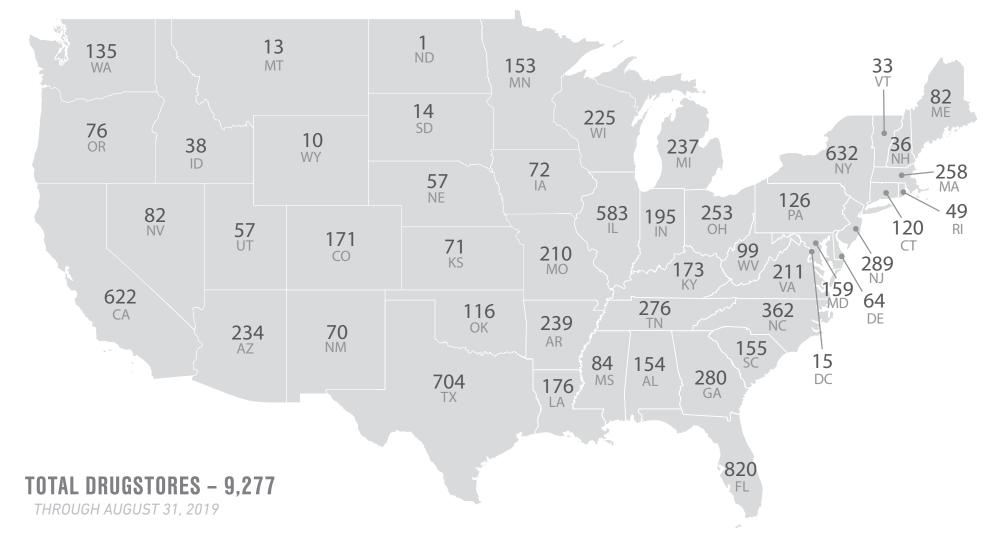

## WALGREENS BOOTS ALLIANCE – RETAIL PHARMACY USA DIVISION

Our Retail Pharmacy USA Division's principal retail pharmacy brands are Walgreens and Duane Reade. Together, they form one of the largest drugstore chains in the U.S., operating 8,100\* drugstores in 50\* states, the District of Columbia, Puerto Rico and the U.S. Virgin Islands. As of August 2017, approximately 76 percent of the population of the U.S. lives within five miles of a Walgreens or Duane Reade.

# WALGREENS DRUGSTORES NATIONWIDE BY STATE

Includes all 50 states, the District of Columbia, Puerto Rico and U.S. Virgin Islands Note: Approximately 400 Walgreens stores offer Healthcare Clinic or other provider retail clinic services.