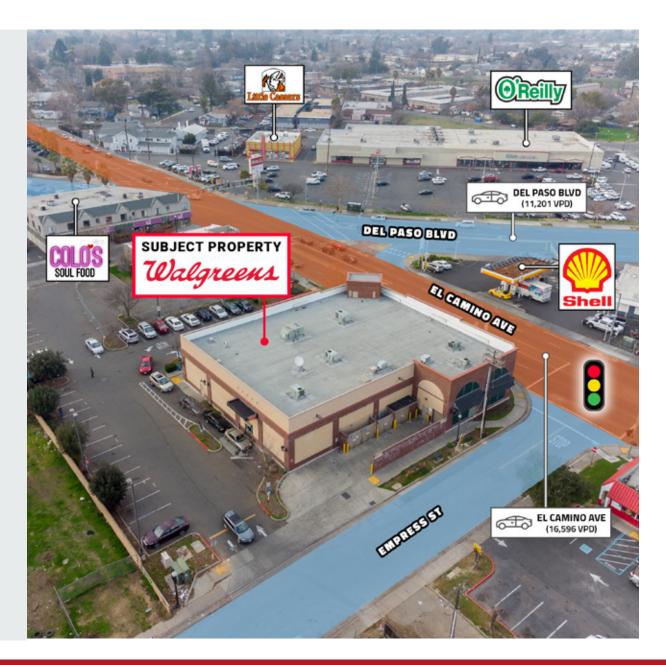

## **INVESTMENT SUMMARY**

840 EL CAMINO AVE | SACRAMENTO, CA 95815

WALGREENS #11262

## **PROPERTY OVERVIEW**

# PROPERTY DETAILS

Address: Year Built: **Building Size:** Lot Size: Tenant:

840 El Camino Ave 2009 11,383 Sq. Ft. 0.989 Acres Walgreens

# **EASE SUMMARY**

Lease Type: Landlord Responsibilities: **Rent Start Date:** Firm Term End Date: **Termination Options:** 

NNN None 10/19/2009 10/18/2034 Tenant has 50 annual options to renew after the initial 25-year lease term.