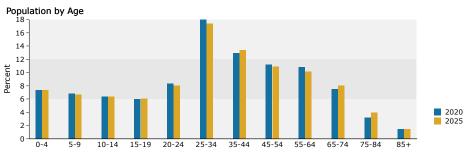

#### **3-Mile DEMOGRAPHICS**

| Summary                                                                                                                                                                                        | Cer                                                                                                                           | 1sus 2010                                                                                                                |                                                                                                                           | 2020                                                                                                                 |                                                                                                                            | 202                                                                                                             |
|------------------------------------------------------------------------------------------------------------------------------------------------------------------------------------------------|-------------------------------------------------------------------------------------------------------------------------------|--------------------------------------------------------------------------------------------------------------------------|---------------------------------------------------------------------------------------------------------------------------|----------------------------------------------------------------------------------------------------------------------|----------------------------------------------------------------------------------------------------------------------------|-----------------------------------------------------------------------------------------------------------------|
| Population                                                                                                                                                                                     |                                                                                                                               | 137,083                                                                                                                  |                                                                                                                           | 146,897                                                                                                              |                                                                                                                            | 152,89                                                                                                          |
| Households                                                                                                                                                                                     |                                                                                                                               | 52,889                                                                                                                   |                                                                                                                           | 56,061                                                                                                               |                                                                                                                            | 58,18                                                                                                           |
| Families                                                                                                                                                                                       |                                                                                                                               | 28,491                                                                                                                   |                                                                                                                           | 30,042                                                                                                               |                                                                                                                            | 31,09                                                                                                           |
| Average Household Size                                                                                                                                                                         |                                                                                                                               | 2.55                                                                                                                     |                                                                                                                           | 2.58                                                                                                                 |                                                                                                                            | 2.5                                                                                                             |
| Owner Occupied Housing Units                                                                                                                                                                   |                                                                                                                               | 20,073                                                                                                                   |                                                                                                                           | 21,304                                                                                                               |                                                                                                                            | 22,11                                                                                                           |
| Renter Occupied Housing Units                                                                                                                                                                  |                                                                                                                               | 32,816                                                                                                                   |                                                                                                                           | 34,758                                                                                                               |                                                                                                                            | 36,07                                                                                                           |
| Median Age                                                                                                                                                                                     |                                                                                                                               | 32.2                                                                                                                     |                                                                                                                           | 33.3                                                                                                                 |                                                                                                                            | 33.                                                                                                             |
| Trends: 2020-2025 Annual Rate                                                                                                                                                                  |                                                                                                                               | Area                                                                                                                     |                                                                                                                           | State                                                                                                                |                                                                                                                            | Nationa                                                                                                         |
| Population                                                                                                                                                                                     |                                                                                                                               | 0.80%                                                                                                                    |                                                                                                                           | 0.55%                                                                                                                |                                                                                                                            | 0.729                                                                                                           |
| Households                                                                                                                                                                                     |                                                                                                                               | 0.75%                                                                                                                    |                                                                                                                           | 0.50%                                                                                                                |                                                                                                                            | 0.72                                                                                                            |
| Families                                                                                                                                                                                       |                                                                                                                               | 0.69%                                                                                                                    |                                                                                                                           | 0.50%                                                                                                                |                                                                                                                            | 0.64                                                                                                            |
| Owner HHs                                                                                                                                                                                      |                                                                                                                               | 0.75%                                                                                                                    |                                                                                                                           | 0.65%                                                                                                                |                                                                                                                            | 0.72                                                                                                            |
| Median Household Income                                                                                                                                                                        |                                                                                                                               | 1.51%                                                                                                                    |                                                                                                                           | 1.81%                                                                                                                |                                                                                                                            | 1.60                                                                                                            |
|                                                                                                                                                                                                |                                                                                                                               |                                                                                                                          |                                                                                                                           | 2020                                                                                                                 |                                                                                                                            | 202                                                                                                             |
| Households by Income                                                                                                                                                                           |                                                                                                                               |                                                                                                                          | Number                                                                                                                    | Percent                                                                                                              | Number                                                                                                                     | Perce                                                                                                           |
| <\$15,000                                                                                                                                                                                      |                                                                                                                               |                                                                                                                          | 9,008                                                                                                                     | 16.1%                                                                                                                | 8,568                                                                                                                      | 14.7                                                                                                            |
| \$15,000 - \$24,999                                                                                                                                                                            |                                                                                                                               |                                                                                                                          | 6,596                                                                                                                     | 11.8%                                                                                                                | 6,272                                                                                                                      | 10.8                                                                                                            |
| \$25,000 - \$34,999                                                                                                                                                                            |                                                                                                                               |                                                                                                                          | 5,226                                                                                                                     | 9.3%                                                                                                                 | 5,070                                                                                                                      | 8.7                                                                                                             |
| \$35,000 - \$49,999                                                                                                                                                                            |                                                                                                                               |                                                                                                                          | 7,574                                                                                                                     | 13.5%                                                                                                                | 7,588                                                                                                                      | 13.0                                                                                                            |
| \$50,000 - \$74,999                                                                                                                                                                            |                                                                                                                               |                                                                                                                          | 9,431                                                                                                                     | 16.8%                                                                                                                | 9,972                                                                                                                      | 17.1                                                                                                            |
| \$75,000 - \$99,999                                                                                                                                                                            |                                                                                                                               |                                                                                                                          | 6,095                                                                                                                     | 10.9%                                                                                                                | 6,766                                                                                                                      | 17.1                                                                                                            |
| \$100,000 - \$149,999                                                                                                                                                                          |                                                                                                                               |                                                                                                                          | 6,957                                                                                                                     | 12.4%                                                                                                                | 7,969                                                                                                                      | 13.7                                                                                                            |
|                                                                                                                                                                                                |                                                                                                                               |                                                                                                                          | ,                                                                                                                         |                                                                                                                      |                                                                                                                            |                                                                                                                 |
| \$150,000 - \$199,999                                                                                                                                                                          |                                                                                                                               |                                                                                                                          | 2,647                                                                                                                     | 4.7%<br>4.5%                                                                                                         | 3,084                                                                                                                      | 5.3                                                                                                             |
| \$200,000+                                                                                                                                                                                     |                                                                                                                               |                                                                                                                          | 2,526                                                                                                                     | 4.5%                                                                                                                 | 2,897                                                                                                                      | 5.0                                                                                                             |
| Median Household Income                                                                                                                                                                        |                                                                                                                               |                                                                                                                          | \$49,020                                                                                                                  |                                                                                                                      | \$52,831                                                                                                                   |                                                                                                                 |
| Average Household Income                                                                                                                                                                       |                                                                                                                               |                                                                                                                          | \$70,242                                                                                                                  |                                                                                                                      | \$77,372                                                                                                                   |                                                                                                                 |
| Per Capita Income                                                                                                                                                                              |                                                                                                                               |                                                                                                                          | \$26,946                                                                                                                  |                                                                                                                      | \$29,570                                                                                                                   |                                                                                                                 |
|                                                                                                                                                                                                | Cer                                                                                                                           | 1sus 2010                                                                                                                | \$20,540                                                                                                                  | 2020                                                                                                                 | 425,570                                                                                                                    | 202                                                                                                             |
| Population by Age                                                                                                                                                                              | Number                                                                                                                        | Percent                                                                                                                  | Number                                                                                                                    | Percent                                                                                                              | Number                                                                                                                     | Perce                                                                                                           |
| 0 - 4                                                                                                                                                                                          | 10,914                                                                                                                        | 8.0%                                                                                                                     | 10,805                                                                                                                    | 7.4%                                                                                                                 | 11,341                                                                                                                     | 7.4                                                                                                             |
| 5 - 9                                                                                                                                                                                          | 9,316                                                                                                                         | 6.8%                                                                                                                     | 10,005                                                                                                                    | 6.8%                                                                                                                 | 10,269                                                                                                                     | 6.7                                                                                                             |
| 10 - 14                                                                                                                                                                                        | 8,585                                                                                                                         | 6.3%                                                                                                                     | 9,338                                                                                                                     | 6.4%                                                                                                                 | 9,750                                                                                                                      | 6.4                                                                                                             |
| 15 - 19                                                                                                                                                                                        | 9,555                                                                                                                         | 7.0%                                                                                                                     | 8,796                                                                                                                     | 6.0%                                                                                                                 | 9,392                                                                                                                      | 6.1                                                                                                             |
| 20 - 24                                                                                                                                                                                        |                                                                                                                               | 8.9%                                                                                                                     |                                                                                                                           | 8.3%                                                                                                                 |                                                                                                                            | 8.0                                                                                                             |
| 20 - 24<br>25 - 34                                                                                                                                                                             | 12,146<br>24,080                                                                                                              | 17.6%                                                                                                                    | 12,134                                                                                                                    |                                                                                                                      | 12,265                                                                                                                     |                                                                                                                 |
|                                                                                                                                                                                                |                                                                                                                               |                                                                                                                          |                                                                                                                           |                                                                                                                      |                                                                                                                            |                                                                                                                 |
|                                                                                                                                                                                                |                                                                                                                               |                                                                                                                          | 26,446                                                                                                                    | 18.0%                                                                                                                | 26,561                                                                                                                     |                                                                                                                 |
| 35 - 44                                                                                                                                                                                        | 17,763                                                                                                                        | 13.0%                                                                                                                    | 18,950                                                                                                                    | 12.9%                                                                                                                | 20,509                                                                                                                     | 13.4                                                                                                            |
| 45 - 54                                                                                                                                                                                        | 17,763<br>17,942                                                                                                              | 13.0%<br>13.1%                                                                                                           | 18,950<br>16,507                                                                                                          | 12.9%<br>11.2%                                                                                                       | 20,509<br>16,724                                                                                                           | 13.4<br>10.9                                                                                                    |
| 45 - 54<br>55 - 64                                                                                                                                                                             | 17,763<br>17,942<br>14,079                                                                                                    | 13.0%<br>13.1%<br>10.3%                                                                                                  | 18,950<br>16,507<br>15,927                                                                                                | 12.9%<br>11.2%<br>10.8%                                                                                              | 20,509<br>16,724<br>15,452                                                                                                 | 13.4<br>10.9<br>10.1                                                                                            |
| 45 - 54<br>55 - 64<br>65 - 74                                                                                                                                                                  | 17,763<br>17,942<br>14,079<br>6,472                                                                                           | 13.0%<br>13.1%<br>10.3%<br>4.7%                                                                                          | 18,950<br>16,507<br>15,927<br>11,037                                                                                      | 12.9%<br>11.2%<br>10.8%<br>7.5%                                                                                      | 20,509<br>16,724<br>15,452<br>12,228                                                                                       | 13.4<br>10.9<br>10.1<br>8.0                                                                                     |
| 45 - 54<br>55 - 64<br>65 - 74<br>75 - 84                                                                                                                                                       | 17,763<br>17,942<br>14,079<br>6,472<br>4,094                                                                                  | 13.0%<br>13.1%<br>10.3%<br>4.7%<br>3.0%                                                                                  | 18,950<br>16,507<br>15,927<br>11,037<br>4,714                                                                             | 12.9%<br>11.2%<br>10.8%<br>7.5%<br>3.2%                                                                              | 20,509<br>16,724<br>15,452<br>12,228<br>6,189                                                                              | 13.4<br>10.9<br>10.1<br>8.0<br>4.0                                                                              |
| 45 - 54<br>55 - 64<br>65 - 74                                                                                                                                                                  | 17,763<br>17,942<br>14,079<br>6,472<br>4,094<br>2,137                                                                         | 13.0%<br>13.1%<br>10.3%<br>4.7%<br>3.0%<br>1.6%                                                                          | 18,950<br>16,507<br>15,927<br>11,037                                                                                      | 12.9%<br>11.2%<br>10.8%<br>7.5%<br>3.2%<br>1.5%                                                                      | 20,509<br>16,724<br>15,452<br>12,228                                                                                       | 17.4<br>13.4<br>10.9<br>10.1<br>8.0<br>4.0<br>1.4                                                               |
| 45 - 54<br>55 - 64<br>65 - 74<br>75 - 84<br>85+                                                                                                                                                | 17,763<br>17,942<br>14,079<br>6,472<br>4,094<br>2,137<br><b>Cer</b>                                                           | 13.0%<br>13.1%<br>10.3%<br>4.7%<br>3.0%<br>1.6%<br>1sus 2010                                                             | 18,950<br>16,507<br>15,927<br>11,037<br>4,714<br>2,227                                                                    | 12.9%<br>11.2%<br>10.8%<br>7.5%<br>3.2%<br>1.5%<br><b>2020</b>                                                       | 20,509<br>16,724<br>15,452<br>12,228<br>6,189<br>2,212                                                                     | 13.4<br>10.9<br>10.1<br>8.0<br>4.0<br>1.4<br><b>202</b>                                                         |
| 45 - 54<br>55 - 64<br>65 - 74<br>75 - 84<br>85+<br>Race and Ethnicity                                                                                                                          | 17,763<br>17,942<br>14,079<br>6,472<br>4,094<br>2,137<br><b>Cer</b><br>Number                                                 | 13.0%<br>13.1%<br>10.3%<br>4.7%<br>3.0%<br>1.6%<br>15us 2010<br>Percent                                                  | 18,950<br>16,507<br>15,927<br>11,037<br>4,714<br>2,227<br>Number                                                          | 12.9%<br>11.2%<br>10.8%<br>7.5%<br>3.2%<br>1.5%<br><b>2020</b><br>Percent                                            | 20,509<br>16,724<br>15,452<br>12,228<br>6,189<br>2,212<br>Number                                                           | 13.4<br>10.9<br>10.1<br>8.0<br>4.0<br>1.4<br><b>202</b><br>Perce                                                |
| 45 - 54<br>55 - 64<br>65 - 74<br>75 - 84<br>85+<br>Race and Ethnicity<br>White Alone                                                                                                           | 17,763<br>17,942<br>14,079<br>6,472<br>4,094<br>2,137<br><b>Cer</b><br>Number<br>71,080                                       | 13.0%<br>13.1%<br>10.3%<br>4.7%<br>3.0%<br>1.6%<br>nsus 2010<br>Percent<br>51.9%                                         | 18,950<br>16,507<br>15,927<br>11,037<br>4,714<br>2,227<br>Number<br>70,388                                                | 12.9%<br>11.2%<br>10.8%<br>7.5%<br>3.2%<br>1.5%<br><b>2020</b><br>Percent<br>47.9%                                   | 20,509<br>16,724<br>15,452<br>12,228<br>6,189<br>2,212<br>Number<br>70,141                                                 | 13.4<br>10.9<br>10.1<br>8.0<br>4.0<br>1.4<br><b>202</b><br>Perce<br>45.9                                        |
| 45 - 54<br>55 - 64<br>65 - 74<br>75 - 84<br>85+<br>Race and Ethnicity<br>White Alone<br>Black Alone                                                                                            | 17,763<br>17,942<br>14,079<br>6,472<br>4,094<br>2,137<br><b>Cer</b><br>Number<br>71,080<br>18,529                             | 13.0%<br>13.1%<br>10.3%<br>4.7%<br>3.0%<br>1.6%<br>1.6%<br>1.6%<br>Percent<br>51.9%<br>13.5%                             | 18,950<br>16,507<br>15,927<br>11,037<br>4,714<br>2,227<br>Number<br>70,388<br>19,397                                      | 12.9%<br>11.2%<br>10.8%<br>7.5%<br>3.2%<br>1.5%<br><b>2020</b><br>Percent<br>47.9%<br>13.2%                          | 20,509<br>16,724<br>15,452<br>12,228<br>6,189<br>2,212<br>Number<br>70,141<br>20,070                                       | 13.4<br>10.9<br>10.1<br>8.0<br>4.0<br>1.4<br><b>202</b><br>Perce<br>45.9<br>13.1                                |
| 45 - 54<br>55 - 64<br>65 - 74<br>75 - 84<br>85+<br>Race and Ethnicity<br>White Alone                                                                                                           | 17,763<br>17,942<br>14,079<br>6,472<br>4,094<br>2,137<br><b>Cer</b><br>Number<br>71,080                                       | 13.0%<br>13.1%<br>10.3%<br>4.7%<br>3.0%<br>1.6%<br>nsus 2010<br>Percent<br>51.9%                                         | 18,950<br>16,507<br>15,927<br>11,037<br>4,714<br>2,227<br>Number<br>70,388                                                | 12.9%<br>11.2%<br>10.8%<br>7.5%<br>3.2%<br>1.5%<br><b>2020</b><br>Percent<br>47.9%                                   | 20,509<br>16,724<br>15,452<br>12,228<br>6,189<br>2,212<br>Number<br>70,141                                                 | 13.4<br>10.9<br>10.1<br>8.0<br>4.0<br>1.4<br><b>20</b><br>Perce<br>45.9<br>13.1                                 |
| 45 - 54<br>55 - 64<br>65 - 74<br>75 - 84<br>85+<br>Race and Ethnicity<br>White Alone<br>Black Alone<br>American Indian Alone<br>Asian Alone                                                    | 17,763<br>17,942<br>14,079<br>6,472<br>4,094<br>2,137<br><b>Cer</b><br>Number<br>71,080<br>18,529                             | 13.0%<br>13.1%<br>10.3%<br>4.7%<br>3.0%<br>1.6%<br>1.6%<br>1.6%<br>Percent<br>51.9%<br>13.5%                             | 18,950<br>16,507<br>15,927<br>11,037<br>4,714<br>2,227<br>Number<br>70,388<br>19,397                                      | 12.9%<br>11.2%<br>10.8%<br>7.5%<br>3.2%<br>1.5%<br><b>2020</b><br>Percent<br>47.9%<br>13.2%                          | 20,509<br>16,724<br>15,452<br>12,228<br>6,189<br>2,212<br>Number<br>70,141<br>20,070                                       | 13.4<br>10.9<br>10.1<br>8.0<br>4.0<br>1.4<br><b>202</b><br>Perce<br>45.9<br>13.1<br>1.3                         |
| 45 - 54<br>55 - 64<br>65 - 74<br>75 - 84<br>85+<br>Race and Ethnicity<br>White Alone<br>Black Alone<br>American Indian Alone                                                                   | 17,763<br>17,942<br>14,079<br>6,472<br>4,094<br>2,137<br>Cer<br>71,080<br>18,529<br>1,979                                     | 13.0%<br>13.1%<br>10.3%<br>4.7%<br>3.0%<br>1.6%<br><b>nsus 2010</b><br>Percent<br>51.9%<br>13.5%<br>1.4%                 | 18,950<br>16,507<br>15,927<br>11,037<br>4,714<br>2,227<br>Number<br>70,388<br>19,397<br>2,007                             | 12.9%<br>11.2%<br>10.8%<br>7.5%<br>3.2%<br>1.5%<br><b>2020</b><br>Percent<br>47.9%<br>13.2%<br>1.4%                  | 20,509<br>16,724<br>15,452<br>12,228<br>6,189<br>2,212<br>Number<br>70,141<br>20,070<br>2,024                              | 13.4<br>10.9<br>10.1<br>8.0<br>4.0<br>1.4<br><b>202</b><br>Perce<br>45.9<br>13.1<br>1.3<br>12.0                 |
| 45 - 54<br>55 - 64<br>65 - 74<br>75 - 84<br>85+<br>Race and Ethnicity<br>White Alone<br>Black Alone<br>American Indian Alone<br>Asian Alone                                                    | 17,763<br>17,942<br>14,079<br>6,472<br>4,094<br>2,137<br><b>Cer</b><br>Number<br>71,080<br>18,529<br>1,979<br>13,269          | 13.0%<br>13.1%<br>10.3%<br>4.7%<br>3.0%<br>1.6%<br>Percent<br>51.9%<br>13.5%<br>1.4%<br>9.7%                             | 18,950<br>16,507<br>15,927<br>11,037<br>4,714<br>2,227<br>Number<br>70,388<br>19,397<br>2,007<br>16,510                   | 12.9%<br>11.2%<br>10.8%<br>7.5%<br>3.2%<br>1.5%<br><b>2020</b><br>Percent<br>47.9%<br>13.2%<br>1.4%<br>11.2%         | 20,509<br>16,724<br>15,452<br>12,228<br>6,189<br>2,212<br>Number<br>70,141<br>20,070<br>2,024<br>18,416                    | 13.4<br>10.9<br>10.1<br>8.0<br>4.0<br>1.4<br><b>202</b>                                                         |
| 45 - 54<br>55 - 64<br>65 - 74<br>75 - 84<br>85+<br>Race and Ethnicity<br>White Alone<br>Black Alone<br>Black Alone<br>American Indian Alone<br>Asian Alone<br>Pacific Islander Alone           | 17,763<br>17,942<br>14,079<br>6,472<br>4,094<br>2,137<br><b>Cer</b><br>Number<br>71,080<br>18,529<br>1,979<br>13,269<br>1,743 | 13.0%<br>13.1%<br>10.3%<br>4.7%<br>3.0%<br>1.6%<br><b>hsus 2010</b><br>Percent<br>51.9%<br>13.5%<br>1.4%<br>9.7%<br>1.3% | 18,950<br>16,507<br>15,927<br>11,037<br>4,714<br>2,227<br>Number<br>70,388<br>19,397<br>2,007<br>16,510<br>2,201          | 12.9%<br>11.2%<br>10.8%<br>7.5%<br>3.2%<br>1.5%<br><b>2020</b><br>Percent<br>47.9%<br>13.2%<br>1.4%<br>11.2%         | 20,509<br>16,724<br>15,452<br>12,228<br>6,189<br>2,212<br>Number<br>70,141<br>20,070<br>2,024<br>18,416<br>2,522           | 13.4<br>10.9<br>10.1<br>8.0<br>4.0<br>1.4<br><b>202</b><br>Perce<br>45.9<br>13.1<br>1.3<br>12.0<br>1.6          |
| 45 - 54<br>55 - 64<br>65 - 74<br>75 - 84<br>85+<br>Race and Ethnicity<br>White Alone<br>Black Alone<br>American Indian Alone<br>Asian Alone<br>Pacific Islander Alone<br>Some Other Race Alone | 17,763<br>17,942<br>14,079<br>6,472<br>4,094<br>2,137<br><b>Cer</b><br>71,080<br>18,529<br>1,979<br>13,269<br>1,743<br>20,927 | 13.0%<br>13.1%<br>10.3%<br>4.7%<br>3.0%<br>1.6%<br>Percent<br>51.9%<br>13.5%<br>1.4%<br>9.7%<br>1.3%                     | 18,950<br>16,507<br>11,037<br>4,714<br>2,227<br>Number<br>70,388<br>19,337<br>2,007<br>16,510<br>6,510<br>2,201<br>24,636 | 12.9%<br>11.2%<br>10.8%<br>7.5%<br>3.2%<br>1.5%<br><b>2020</b><br>Percent<br>47.9%<br>13.2%<br>1.4%<br>11.2%<br>1.5% | 20,509<br>16,724<br>15,452<br>12,228<br>6,189<br>2,212<br>Number<br>70,141<br>20,070<br>2,024<br>18,416<br>8,452<br>26,786 | 13.4<br>10.9<br>10.1<br>8.0<br>4.0<br>1.4<br><b>20</b> 2<br>Perce<br>45.9<br>13.1<br>1.3<br>12.0<br>1.6<br>17.5 |