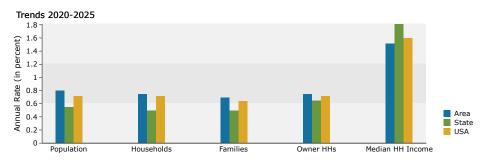

#### **1-Mile DEMOGRAPHICS**

| Summary                       | Cer    | 1sus 2010 |          | 2020    |          | 2025     |
|-------------------------------|--------|-----------|----------|---------|----------|----------|
| Population                    |        | 15,811    |          | 16,757  |          | 17,265   |
| Households                    |        | 5,343     |          | 5,615   |          | 5,765    |
| Families                      |        | 3,286     |          | 3,428   |          | 3,516    |
| Average Household Size        |        | 2.93      |          | 2.96    |          | 2.97     |
| Owner Occupied Housing Units  |        | 1,857     |          | 1,965   |          | 2,051    |
| Renter Occupied Housing Units |        | 3,486     |          | 3,650   |          | 3,714    |
| Median Age                    |        | 31.2      |          | 32.4    |          | 33.1     |
| Trends: 2020-2025 Annual Rate |        | Area      |          | State   |          | National |
| Population                    |        | 0.60%     |          | 0.55%   |          | 0.72%    |
| Households                    |        | 0.53%     |          | 0.50%   |          | 0.72%    |
| Families                      |        | 0.51%     |          | 0.50%   |          | 0.64%    |
| Owner HHs                     |        | 0.86%     |          | 0.65%   |          | 0.72%    |
| Median Household Income       |        | 1.50%     |          | 1.81%   |          | 1.60%    |
|                               |        |           |          | 2020    |          | 2025     |
| Households by Income          |        |           | Number   | Percent | Number   | Percent  |
| <\$15,000                     |        |           | 1,161    | 20.7%   | 1,100    | 19.1%    |
| \$15,000 - \$24,999           |        |           | 1,079    | 19.2%   | 1,033    | 17.9%    |
| \$25,000 - \$34,999           |        |           | 608      | 10.8%   | 599      | 10.4%    |
| \$35,000 - \$49,999           |        |           | 893      | 15.9%   | 926      | 16.1%    |
| \$50,000 - \$74,999           |        |           | 800      | 14.2%   | 863      | 15.0%    |
| \$75,000 - \$99,999           |        |           | 485      | 8.6%    | 553      | 9.6%     |
| \$100,000 - \$149,999         |        |           | 289      | 5.1%    | 337      | 5.8%     |
| \$150,000 - \$199,999         |        |           | 173      | 3.1%    | 206      | 3.6%     |
| \$200,000+                    |        |           | 127      | 2.3%    | 147      | 2.5%     |
|                               |        |           |          |         |          |          |
| Median Household Income       |        |           | \$34,149 |         | \$36,782 |          |
| Average Household Income      |        |           | \$51,022 |         | \$56,569 |          |
| Per Capita Income             |        |           | \$17,117 |         | \$18,909 |          |
|                               |        | nsus 2010 |          | 2020    |          | 2025     |
| Population by Age             | Number | Percent   | Number   | Percent | Number   | Percent  |
| 0 - 4                         | 1,512  | 9.6%      | 1,450    | 8.7%    | 1,526    | 8.8%     |
| 5 - 9                         | 1,234  | 7.8%      | 1,374    | 8.2%    | 1,381    | 8.0%     |
| 10 - 14                       | 1,198  | 7.6%      | 1,321    | 7.9%    | 1,335    | 7.7%     |
| 15 - 19                       | 1,205  | 7.6%      | 1,106    | 6.6%    | 1,263    | 7.3%     |
| 20 - 24                       | 1,195  | 7.6%      | 1,242    | 7.4%    | 1,138    | 6.6%     |
| 25 - 34                       | 2,385  | 15.1%     | 2,501    | 14.9%   | 2,453    | 14.2%    |
| 35 - 44                       | 2,008  | 12.7%     | 2,114    | 12.6%   | 2,324    | 13.5%    |
| 45 - 54                       | 2,165  | 13.7%     | 1,876    | 11.2%   | 1,852    | 10.7%    |
| 55 - 64                       | 1,582  | 10.0%     | 1,913    | 11.4%   | 1,818    | 10.5%    |
| 65 - 74                       | 729    | 4.6%      | 1,196    | 7.1%    | 1,361    | 7.9%     |
| 75 - 84                       | 450    | 2.8%      | 484      | 2.9%    | 633      | 3.7%     |
| 85+                           | 149    | 0.9%      | 180      | 1.1%    | 181      | 1.0%     |
|                               |        | nsus 2010 |          | 2020    |          | 2025     |
| Race and Ethnicity            | Number | Percent   | Number   | Percent | Number   | Percent  |
| White Alone                   | 7,723  | 48.8%     | 7,624    | 45.5%   | 7,560    | 43.8%    |
| Black Alone                   | 1,869  | 11.8%     | 1,915    | 11.4%   | 1,943    | 11.3%    |
| American Indian Alone         | 266    | 1.7%      | 265      | 1.6%    | 263      | 1.5%     |
| Asian Alone                   | 1,487  | 9.4%      | 1,783    | 10.6%   | 1,954    | 11.3%    |
| Pacific Islander Alone        | 165    | 1.0%      | 197      | 1.2%    | 220      | 1.3%     |
| Some Other Race Alone         | 3,169  | 20.0%     | 3,613    | 21.6%   | 3,860    | 22.4%    |
| Two or More Races             | 1,131  | 7.2%      | 1,359    | 8.1%    | 1,466    | 8.5%     |
| Hispanic Origin (Any Race)    | 6,709  | 42.4%     | 7,608    | 45.4%   | 8,155    | 47.2%    |