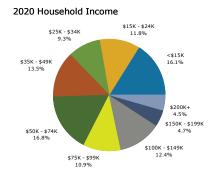

#### **5-Mile DEMOGRAPHICS**

| Summary                       | Cer     | 1sus 2010 |           | 2020    |          | 2025    |
|-------------------------------|---------|-----------|-----------|---------|----------|---------|
| Population                    |         | 323,606   |           | 350,901 |          | 367,232 |
| Households                    |         | 133,406   |           | 143,172 |          | 149,506 |
| Families                      |         | 69,433    |           | 74,035  |          | 76,984  |
| Average Household Size        |         | 2.37      |           | 2.40    |          | 2.4     |
| Owner Occupied Housing Units  |         | 56,334    |           | 60,132  |          | 62,41   |
| Renter Occupied Housing Units |         | 77,072    |           | 83,041  |          | 87,09   |
| Median Age                    |         | 33.8      |           | 35.1    |          | 35.     |
| Trends: 2020-2025 Annual Rate |         | Area      |           | State   |          | Nationa |
| Population                    |         | 0.91%     |           | 0.55%   |          | 0.729   |
| Households                    |         | 0.87%     |           | 0.50%   |          | 0.729   |
| Families                      |         | 0.78%     |           | 0.50%   |          | 0.649   |
| Owner HHs                     |         | 0.75%     |           | 0.65%   |          | 0.729   |
| Median Household Income       |         | 1.64%     |           | 1.81%   |          | 1.609   |
|                               |         |           |           | 2020    |          | 202     |
| Households by Income          |         |           | Number    | Percent | Number   | Percer  |
| <\$15,000                     |         |           | 19,485    | 13.6%   | 18,502   | 12.49   |
| \$15,000 - \$24,999           |         |           | 14,059    | 9.8%    | 13,302   | 8.99    |
| \$25,000 - \$34,999           |         |           | 11,720    | 8.2%    | 11,266   | 7.5     |
| \$35,000 - \$49,999           |         |           | 17,046    | 11.9%   | 17,000   | 11.49   |
| \$50,000 - \$74,999           |         |           | 23,435    | 16.4%   | 24,625   | 16.5    |
| \$75,000 - \$99,999           |         |           | 16,908    | 11.8%   | 18,390   | 12.3    |
| \$100,000 - \$149,999         |         |           | 21,468    | 15.0%   | 24,240   | 16.20   |
| \$150,000 - \$199,999         |         |           | 9,320     | 6.5%    | 10,850   | 7.39    |
| \$200,000+                    |         |           | 9,731     | 6.8%    | 11,331   | 7.6     |
| Madies Hausehald Teasure      |         |           | * 57 765  |         | *C2.CCF  |         |
| Median Household Income       |         |           | \$57,765  |         | \$62,665 |         |
| Average Household Income      |         |           | \$83,573  |         | \$92,158 |         |
| Per Capita Income             |         |           | \$34,115  |         | \$37,524 |         |
| Denvilation by Ana            |         | 1sus 2010 | Numerican | 2020    | Number   | 202     |
| Population by Age             | Number  | Percent   | Number    | Percent | Number   | Percer  |
| 0 - 4                         | 22,831  | 7.1%      | 22,571    | 6.4%    | 23,814   | 6.5     |
| 5 - 9                         | 19,726  | 6.1%      | 21,349    | 6.1%    | 21,866   | 6.0     |
| 10 - 14                       | 18,307  | 5.7%      | 20,268    | 5.8%    | 20,990   | 5.79    |
| 15 - 19                       | 21,746  | 6.7%      | 20,662    | 5.9%    | 21,899   | 6.0     |
| 20 - 24                       | 28,411  | 8.8%      | 27,898    | 8.0%    | 28,842   | 7.9     |
| 25 - 34                       | 57,063  | 17.6%     | 62,370    | 17.8%   | 63,072   | 17.2    |
| 35 - 44                       | 42,774  | 13.2%     | 46,269    | 13.2%   | 50,098   | 13.69   |
| 45 - 54                       | 42,792  | 13.2%     | 40,535    | 11.6%   | 40,768   | 11.19   |
| 55 - 64                       | 35,057  | 10.8%     | 39,814    | 11.3%   | 39,036   | 10.69   |
| 65 - 74                       | 17,381  | 5.4%      | 29,123    | 8.3%    | 32,298   | 8.8     |
| 75 - 84                       | 11,483  | 3.5%      | 13,408    | 3.8%    | 17,756   | 4.8     |
| 85+                           | 6,034   | 1.9%      | 6,633     | 1.9%    | 6,793    | 1.89    |
|                               |         | 1sus 2010 |           | 2020    |          | 202     |
| Race and Ethnicity            | Number  | Percent   | Number    | Percent | Number   | Percer  |
| White Alone                   | 186,589 | 57.7%     | 186,742   | 53.2%   | 187,133  | 51.09   |
| Black Alone                   | 37,114  | 11.5%     | 40,347    | 11.5%   | 42,180   | 11.5    |
| American Indian Alone         | 4,153   | 1.3%      | 4,266     | 1.2%    | 4,354    | 1.20    |
| Asian Alone                   | 32,771  | 10.1%     | 42,079    | 12.0%   | 47,849   | 13.0    |
| Pacific Islander Alone        | 2,962   | 0.9%      | 3,796     | 1.1%    | 4,392    | 1.2     |
| Some Other Race Alone         | 38,063  | 11.8%     | 45,709    | 13.0%   | 50,138   | 13.70   |
| Two or More Races             | 21,954  | 6.8%      | 27,962    | 8.0%    | 31,186   | 8.5     |
|                               |         |           |           |         |          |         |
| Hispanic Origin (Any Race)    | 83,654  | 25.9%     | 100,289   | 28.6%   | 110,945  | 30.2    |